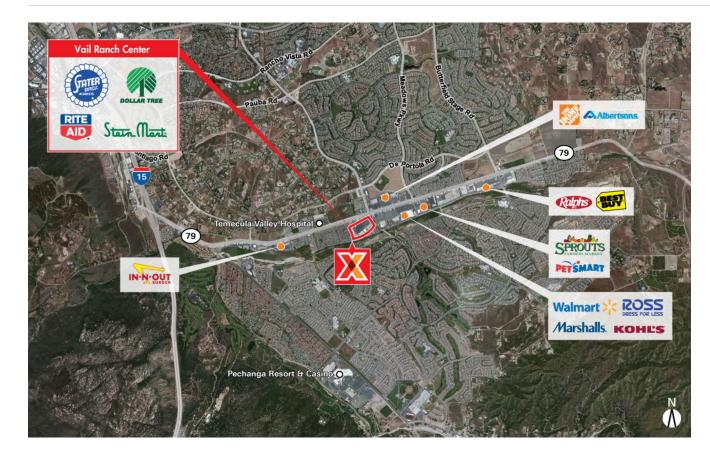

# Riverside-San Bernardino-Ontario, CA VAIL RANCH CENTER

33.477687, -117.102934 31685-31845 Highway 79 South | Temecula, CA 92592

CENTER SIZE: 201,903 SF

| DEMOGRAPHICS | 1 MILE   | 3 MILE    | 5 MILE    |
|--------------|----------|-----------|-----------|
| ***          | 16,985   | 83,910    | 122,416   |
| •            | 5,125    | 25,894    | 38,729    |
| \$ \$        | 5105,146 | \$105,080 | \$101,821 |
|              |          |           |           |

Located along Hwy 79 in the prime retail corridor for S Temecula along with nearby retailers including Kohl's, Ross Dress for Less

Highly trafficked center with Stater Bros drawing an average of 23,000+ customers/week

Surrounded by an affluent population with an average household income of \$105,000+ within 3 miles

Situated across from the 140-bed Temecula Valley Hospital