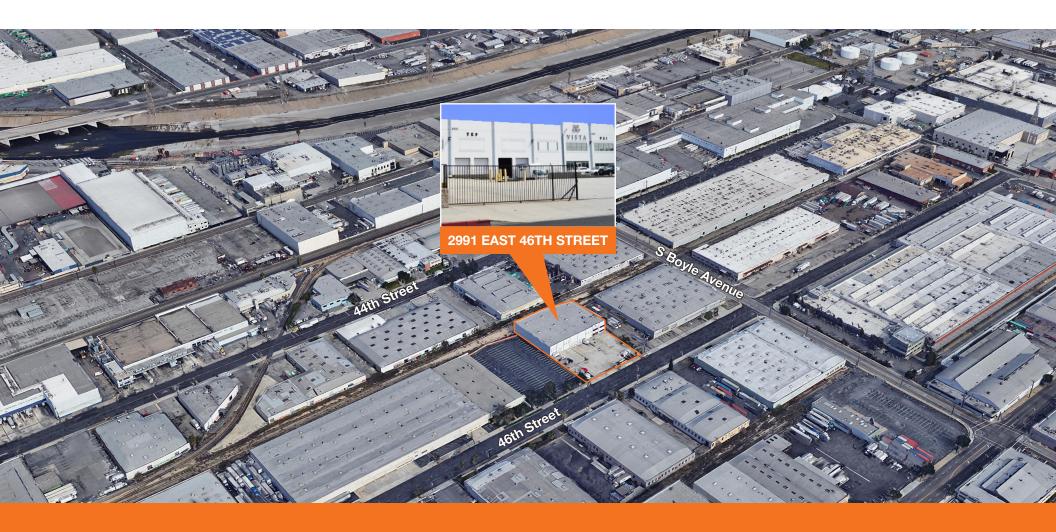

2991 East 46th Street includes 2-story executive offices, and a fully secured and gated yard.

Whittier Blvd E Jefferson Blvd **2991 EAST 46TH STREET** E Washington Blvd E 38th St S Downey Rd E Vernon Ave Leonis Blvd Fruitland Ave E 54th St E Slauson Ave Maywood Ave Broadway E Gage Ave ; Alameda St E Florence Ave S Atlantic Blvd Pedro Nadeau St Santa Ana St St