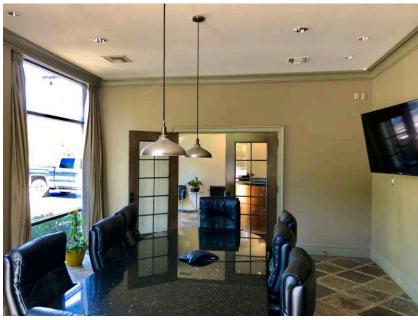

ACE FOR LEASE

2151 Old Rocky Ridge Rd Hoover, AL 35216



## PROPERTY FOR LEASE

## Lease Rate: \$17.50 + Utilities

Space Available:

► Suite 100: 6,208 SF ► Suite 106: 4,052 SF

\* Spaces can be combined for a total of 10,260 SF

- Professional build-out with office and work stations
- ▶ 65 free surface spaces available
- ▶ Building was built in 2002
- ▶ Zoning: CP

| Demographics | 1 Mile   | 3 Miles   | 5 Miles   |
|--------------|----------|-----------|-----------|
| Population   | 14,128   | 62,525    | 132,422   |
| Daytime Pop. | 12,945   | 67,739    | 130,761   |
| Avg. HHI     | \$60,820 | \$100,768 | \$112,491 |



ALYSSA WATERS awaters@southpace.com 205.271-7250 OVERVIEW AERIAL SITE PLAN PHOTOS





OVERVIEW AERIAL SITE PLAN PHOTOS

## **SUITE 100 (6,208 SF) INTERIOR**