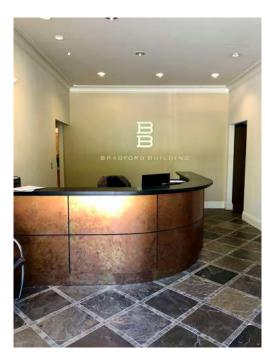

ICE SPACE FOR LEASE

2151 Old Rocky Ridge Rd Hoover, AL 35216



## PROPERTY FOR LEASE

## Lease Rate: \$17.50 + Utilities

Space Available:

► Suite 100: 6,208 SF ► Suite 106: 4,052 SF

\* Spaces can be combined for a total of 10,260 SF

- Professional build-out with office and work stations
- ▶ 65 free surface spaces available
- ▶ Building was built in 2002
- ▶ Zoning: CP

| Demographics | 1 Mile   | 3 Miles   | 5 Miles   |
|--------------|----------|-----------|-----------|
| Population   | 14,128   | 62,525    | 132,422   |
| Daytime Pop. | 12,945   | 67,739    | 130,761   |
| Avg. HHI     | \$60,820 | \$100,768 | \$112,491 |



ALYSSA WATERS awaters@southpace.com 205.271-7250 OVERVIEW AERIAL SITE PLAN PHOTOS





OVERVIEW AERIAL SITE PLAN PHOTOS

## **SUITE 100 (6,208 SF) INTERIOR**