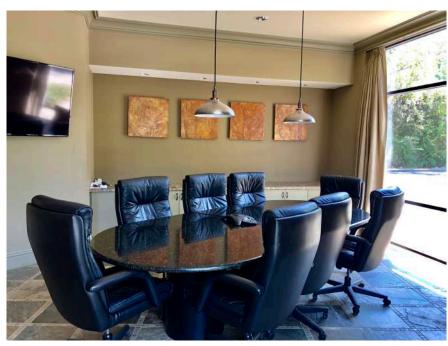

E SPACE FOR LEASE

2151 Old Rocky Ridge Rd Hoover, AL 35216



## PROPERTY FOR LEASE

## Lease Rate: \$17.50 + Utilities

Space Available:

► Suite 100: 6,208 SF ► Suite 106: 4,052 SF

\* Spaces can be combined for a total of 10,260 SF

- Professional build-out with office and work stations
- ▶ 65 free surface spaces available
- ▶ Building was built in 2002
- ▶ Zoning: CP

| Demographics | 1 Mile   | 3 Miles   | 5 Miles   |
|--------------|----------|-----------|-----------|
| Population   | 14,128   | 62,525    | 132,422   |
| Daytime Pop. | 12,945   | 67,739    | 130,761   |
| Avg. HHI     | \$60,820 | \$100,768 | \$112,491 |



ALYSSA WATERS awaters@southpace.com 205.271-7250 OVERVIEW AERIAL SITE PLAN PHOTOS





OVERVIEW AERIAL SITE PLAN PHOTOS

## **SUITE 100 (6,208 SF) INTERIOR**