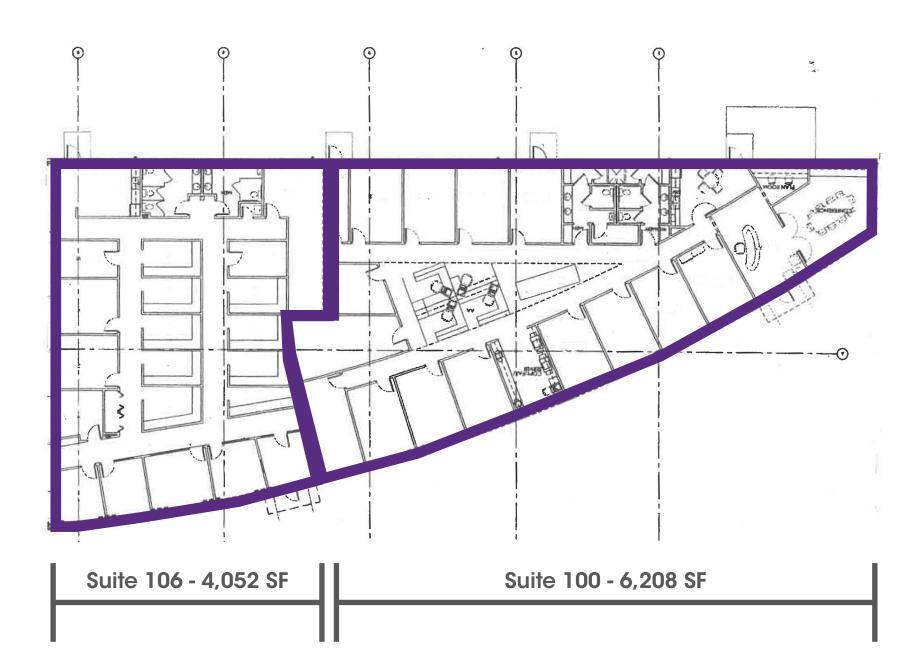

## Lease Rate: \$17.50 + Utilities

Space Available:

► Suite 100: 6,208 SF ► Suite 106: 4,052 SF

\* Spaces can be combined for a total of 10,260 SF

- Professional build-out with office and work stations
- ▶ 65 free surface spaces available
- ▶ Building was built in 2002
- ▶ Zoning: CP