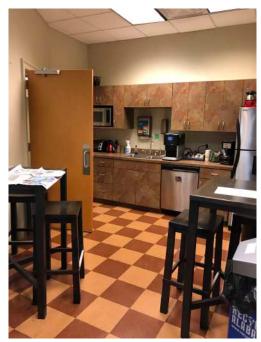

SPACE FOR LEASE

2151 Old Rocky Ridge Rd Hoover, AL 35216



## PROPERTY FOR LEASE

## Lease Rate: \$17.50 + Utilities

Space Available:

► Suite 100: 6,208 SF ► Suite 106: 4,052 SF

\* Spaces can be combined for a total of 10,260 SF

- Professional build-out with office and work stations
- ▶ 65 free surface spaces available
- ▶ Building was built in 2002
- ▶ Zoning: CP

| Demographics | 1 Mile   | 3 Miles   | 5 Miles   |
|--------------|----------|-----------|-----------|
| Population   | 14,128   | 62,525    | 132,422   |
| Daytime Pop. | 12,945   | 67,739    | 130,761   |
| Avg. HHI     | \$60,820 | \$100,768 | \$112,491 |



ALYSSA WATERS awaters@southpace.com 205.271-7250 OVERVIEW AERIAL SITE PLAN PHOTOS





OVERVIEW AERIAL SITE PLAN PHOTOS

## **SUITE 100 (6,208 SF) INTERIOR**