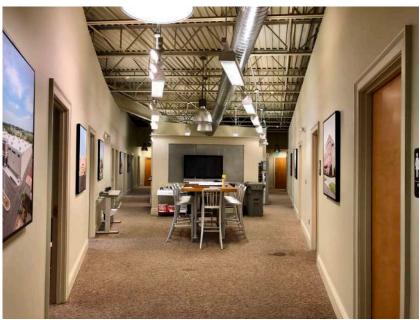

E FOR LEASE

2151 Old Rocky Ridge Rd Hoover, AL 35216



## PROPERTY FOR LEASE

## Lease Rate: \$17.50 + Utilities

Space Available:

► Suite 100: 6,208 SF ► Suite 106: 4,052 SF

\* Spaces can be combined for a total of 10,260 SF

- Professional build-out with office and work stations
- ▶ 65 free surface spaces available
- ▶ Building was built in 2002
- ▶ Zoning: CP

| Demographics | 1 Mile   | 3 Miles   | 5 Miles   |
|--------------|----------|-----------|-----------|
| Population   | 14,128   | 62,525    | 132,422   |
| Daytime Pop. | 12,945   | 67,739    | 130,761   |
| Avg. HHI     | \$60,820 | \$100,768 | \$112,491 |



ALYSSA WATERS awaters@southpace.com 205.271-7250 OVERVIEW AERIAL SITE PLAN PHOTOS





OVERVIEW AERIAL SITE PLAN PHOTOS

## **SUITE 100 (6,208 SF) INTERIOR**