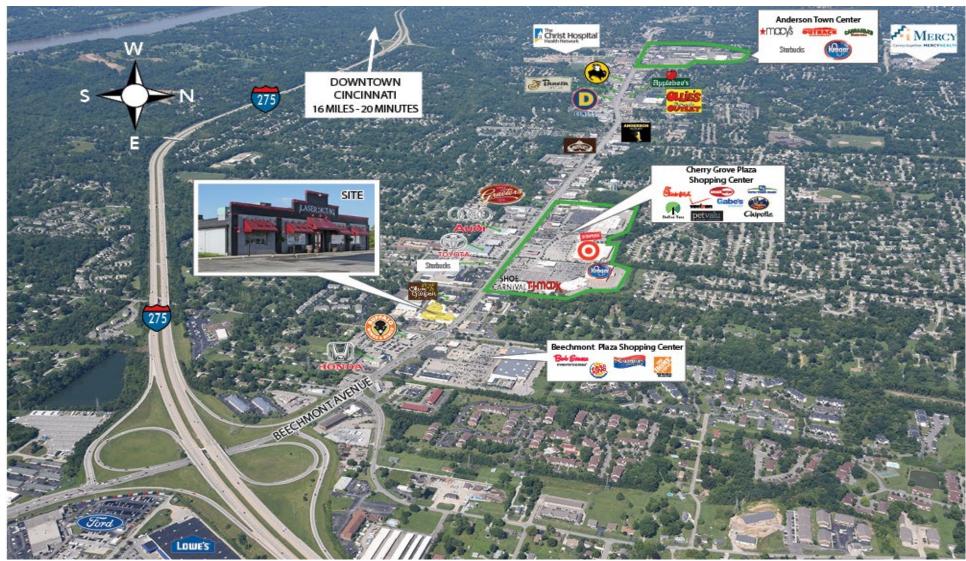

## LOCATION MAP

| DEMOGRAPHICS                    | 1 MILE   | 3 MILE   | 5 MILE   |
|---------------------------------|----------|----------|----------|
| 2017 Estimated Population       | 9,214    | 52,378   | 117,633  |
| 2017 Estimated Household Income | \$77,706 | \$95,517 | \$96,060 |