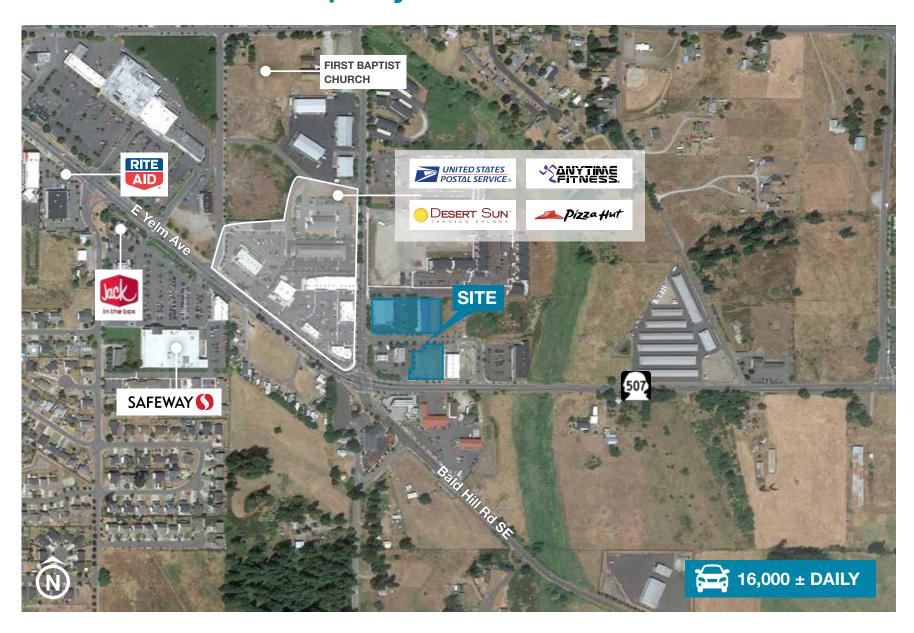

**FOR SALE** 

Existing auto service facility with adjacent warehouse and vacant land retail pad in Yelm

## **Brown's Car Care Property**

| TRAFFIC COUNTS  |                 |        |
|-----------------|-----------------|--------|
| State Route 507 | Grove Rd SE E   | 17,731 |
| E Yelm Ave      | Bald Hill Rd SE | 15,958 |
| State Route 507 | Grove Rd SE W   | 13,688 |