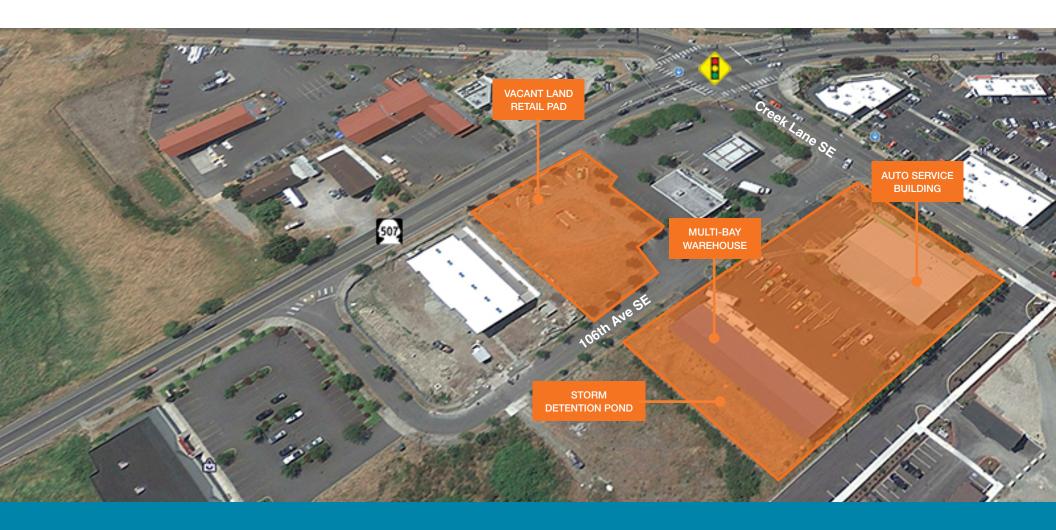

**FOR SALE** 

Existing auto service facility with adjacent warehouse and vacant land retail pad in Yelm

## **Brown's Car Care Property**

## **Features**

| BUILDING #1 | 11,000 sf auto service building with 2,560 sf second floor office         |
|-------------|---------------------------------------------------------------------------|
| BUILDING #2 | 6,560 sf multi-bay warehouse                                              |
| VACANT LAND | 36,590 sf with all utilities, including existing storm detention facility |
| ZONED C-2   | Permits retail, auto/boat/RV sales and service, including painting        |
| ACCESS      | SR 507 (Yelm Highway) and 106th Ave SE                                    |
| PRICE       | \$3,200,000 (lincludes operating auto service business)                   |