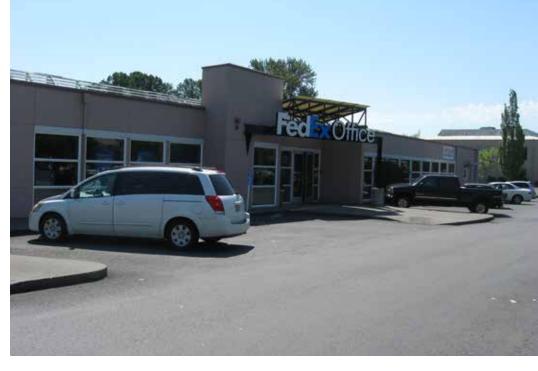

# For Sale or Lease

## FedEx / Kinko's Building

Tukwila

5 1504.44

112 Andover Park East Tukwila, WA

### Features

S 130th St

17,588 RSF available for office, medical/dental, showroom or high-tech assembly The space can be divided

Building signage available with great exposure across from Lowe's

Quality office build-out with combination of private offices, open area, conference room, break room and grade-level served flex space

Contact

**Brian Clapp** 206.248.7316 bclapp@kiddermathews.com 49,535 SF of land \$18.00 per RSF, NNN Heavy power onsite Immediate access to I-5, I-405, light rail and minutes to SeaTac Airport Zoning: TUC Asking price is \$3,500,000.00