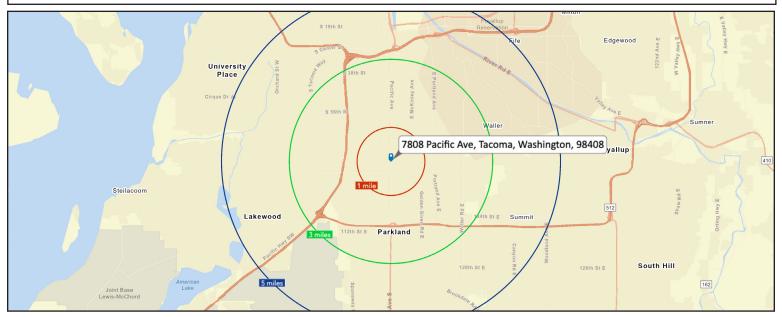

#### **DEMOGRAPHICS**

| 2022 Population       | 1 Mile   | 3 Miles  | 5 Miles  |  |
|-----------------------|----------|----------|----------|--|
|                       | 19,214   | 128,789  | 265,654  |  |
| 2022 Household Income | 1 Mile   | 3 Miles  | 5 Miles  |  |
|                       | \$60,084 | \$62,424 | \$65,688 |  |