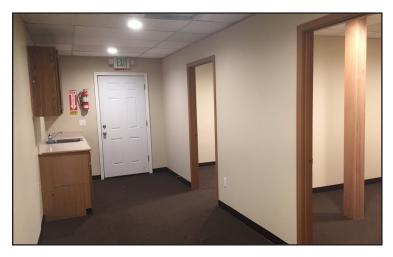

#### **INTERIOR PHOTOS**

Suite 8 of 1,890sf has a spacious layout with an enclosed reception area, seven private offices, a large conference room, a kitchenette area, and one restroom. The space has both front and rear exits, newer carpet and paint, and lots of natural light. There is excellent signage and ample parking at this center.