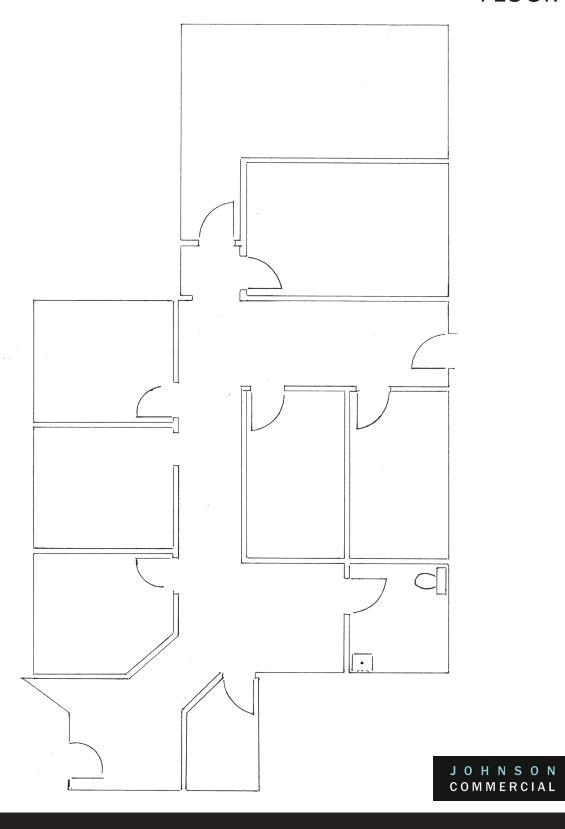

### **FLOOR PLAN**

Suite 8 of 1,890sf has a spacious layout with an enclosed reception area, seven private offices, a large conference room, a kitchenette area, and one restroom. The space has both front and rear exits, newer carpet and paint, and lots of natural light. There is excellent signage and ample parking at this center.