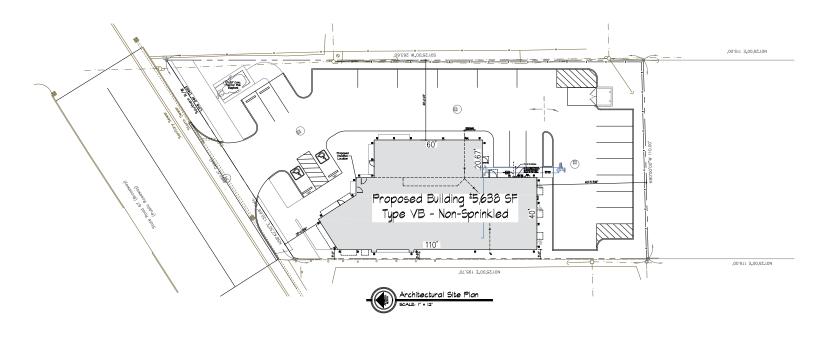

### **FOR LEASE**

- 1,300 sf available in new Elite Beverage Building
- Extremely high incomes
- Plentyful parking available
- Perfect for Retail / Restaurant / Office Users