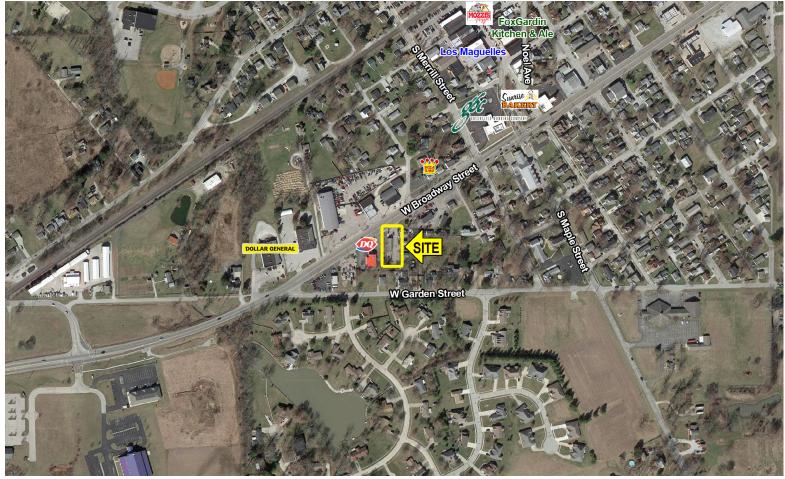

## **Elite Station**

306 W Broadway, Fortville, IN 46040

Partial NW (Face) ELEVATION

### **TRAFFIC COUNTS**

W Broadway St - 15,102 ADT

### **FOR LEASE**

- 1,300 sf available in new Elite Beverage Building
- Extremely high incomes
- Plentyful parking available
- Perfect for Retail / Restaurant / Office Users