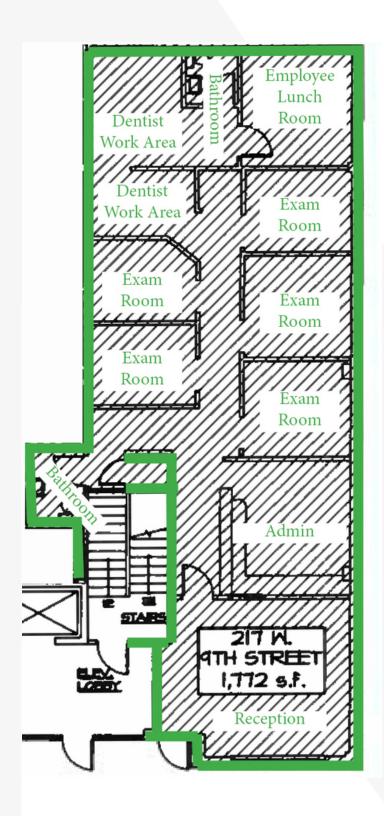

### **Property Features**

- Perfect location for dentist who wants to tap into the growing residential market in Downtown Wilmington!
- Rapidly developing 9th Street corridor
- Easy walk to Downtown Wilmington office and residential buildings
- 1,772 SF
- 5 exam rooms
- Dentist's work area
- X-ray area
- Nice reception area
- Employee lunch room
- \$2,250 per month net of electric and janitorial