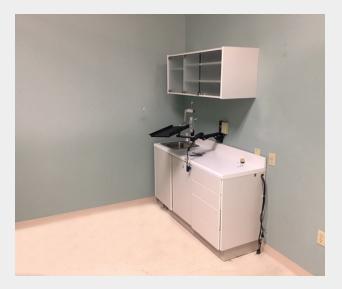

### **Property Features**

- Perfect location for dentist who wants to tap into the growing residential market in Downtown Wilmington!
- Rapidly developing 9th Street corridor
- Easy walk to Downtown Wilmington office and residential buildings
- 1,772 SF
- 5 exam rooms
- Dentist's work area
- X-ray area
- Nice reception area
- Employee lunch room
- \$2,250 per month net of electric and janitorial