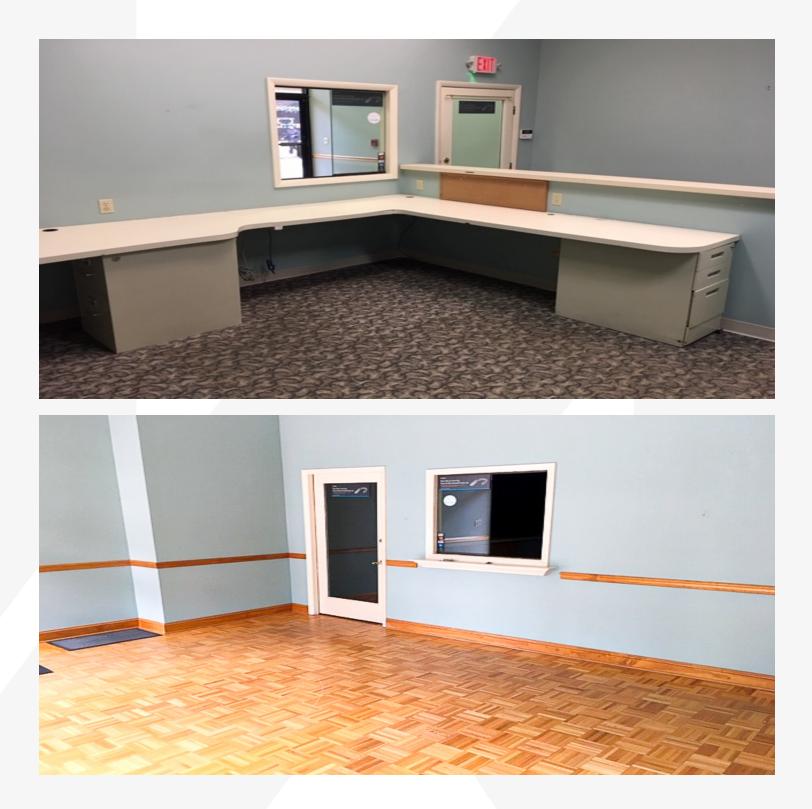

### **Property Features**

- Perfect location for dentist who wants to tap into the growing residential market in Downtown Wilmington!
- Rapidly developing 9th Street corridor
- Easy walk to Downtown Wilmington office and residential buildings
- 1,772 SF
- 5 exam rooms
- Dentist's work area
- X-ray area
- Nice reception area
- Employee lunch room
- \$2,250 per month net of electric and janitorial