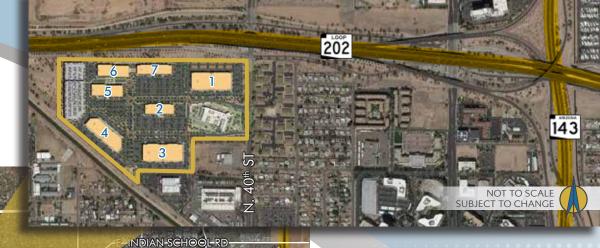

#### BUILDING SIZES

| Buildings I & 3: | ± 98,900 SF  |
|------------------|--------------|
| Building 2:      | ± 77,900 SF  |
| Building 4:      | ± 79,000 SF  |
| Buildings 5 & 6: | ± 142,500 SF |
| Building 7:      | ± 91,000 SF  |
|                  |              |