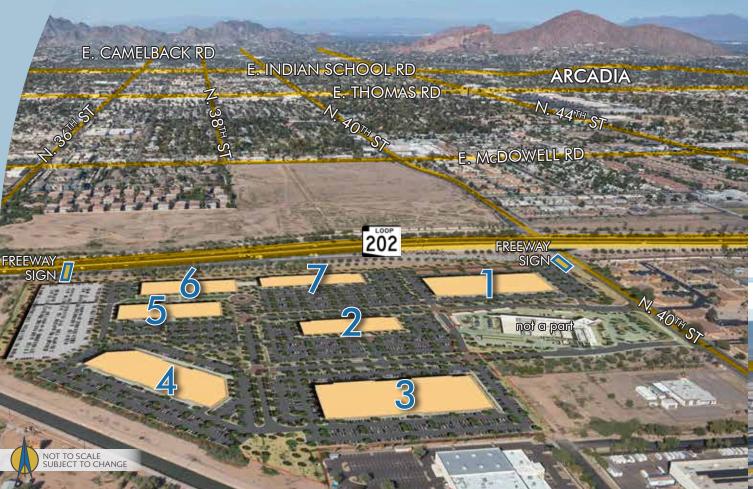

#### BUILDING SIZES

| Buildings I & 3: | ± 98,900 SF  |
|------------------|--------------|
| Building 2:      | ± 77,900 SF  |
| Building 4:      | ± 79,000 SF  |
| Buildings 5 & 6: | ± 142,500 SF |
| Building 7:      | ± 91,000 SF  |
|                  |              |