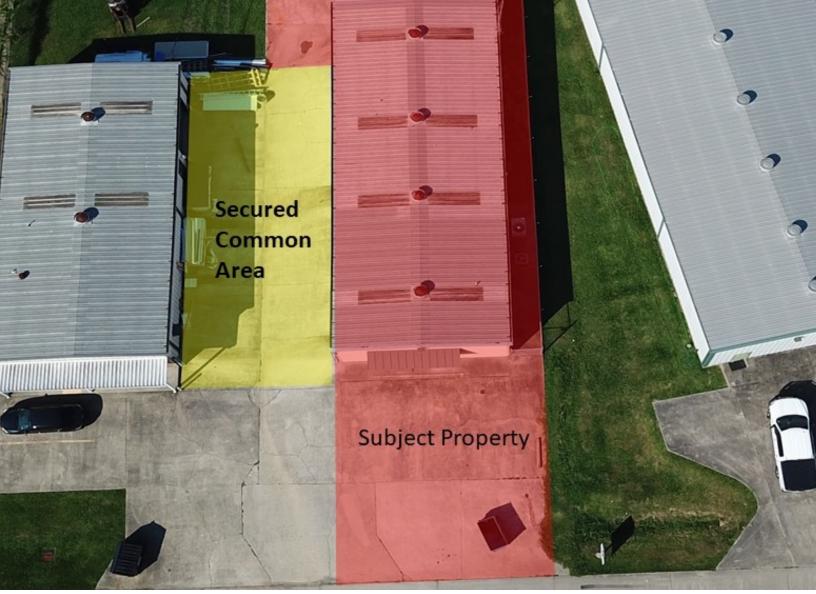

## **Property Highlights**

- ±2,400 SF Office/Warehouse Space Available in Industriplex
- Property Consists of ±1,500 SF of Warehouse and ±900 SF of Office Space
- Warehouse is Conditioned with Roll-up Door
- Warehouse Height 10'
- Door Height 11'4"
- Shared Secured Driveway
- Two Office Areas and a Break room