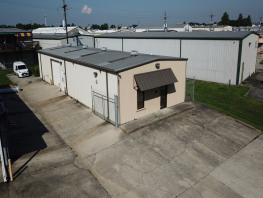

## **Property Highlights**

- ±2,400 SF Office/Warehouse Space Available in Industriplex
- Property Consists of ±1,500 SF of Warehouse and ±900 SF of Office Space
- Warehouse is Conditioned with Roll-up Door
- Warehouse Height 10'
- Door Height 11'4"
- Shared Secured Driveway
- Two Office Areas and a Break room