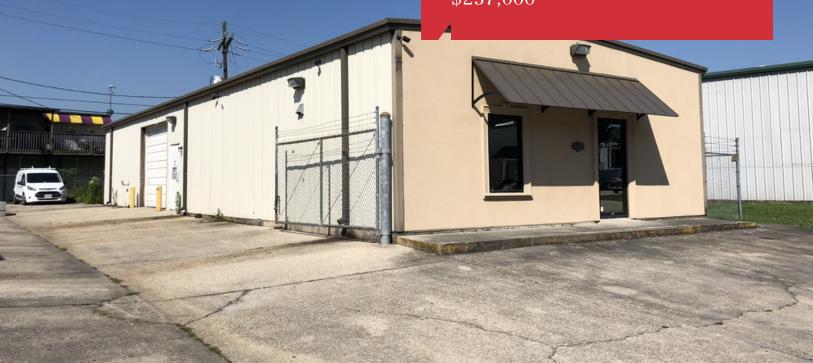

## For Sale Industrial Property \$237,000

## **Property Highlights**

- ±2,400 SF Office/Warehouse Space Available in Industriplex
- Property Consists of ±1,500 SF of Warehouse and ±900 SF of Office Space
- Warehouse is Conditioned with Roll-up Door
- Warehouse Height 10'
- Door Height 11'4"
- Shared Secured Driveway
- Two Office Areas and a Break room

## Sale Price

\$237,000