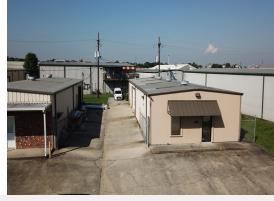

## **Property Highlights**

- ±2,400 SF Office/Warehouse Space Available in Industriplex
- Property Consists of ±1,500 SF of Warehouse and ±900 SF of Office Space
- Warehouse is Conditioned with Roll-up Door
- Warehouse Height 10'
- Door Height 11'4"
- Shared Secured Driveway
- Two Office Areas and a Break room