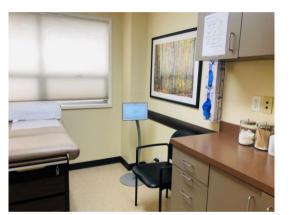

## **MEDICAL OFFICE BUILDING -1<sup>st</sup> Floor**

#### **PROPERTY HIGHLIGHTS**

- Total 2 Floor and 2 Units with Separate Entry ;
- One Building with Large Parking Lot ;
- Prime Corner Lot;
- Close to Downtown Everett;
- 2<sup>nd</sup> Floor leased , ONLY 1<sup>st</sup> Floor AVAIABLE