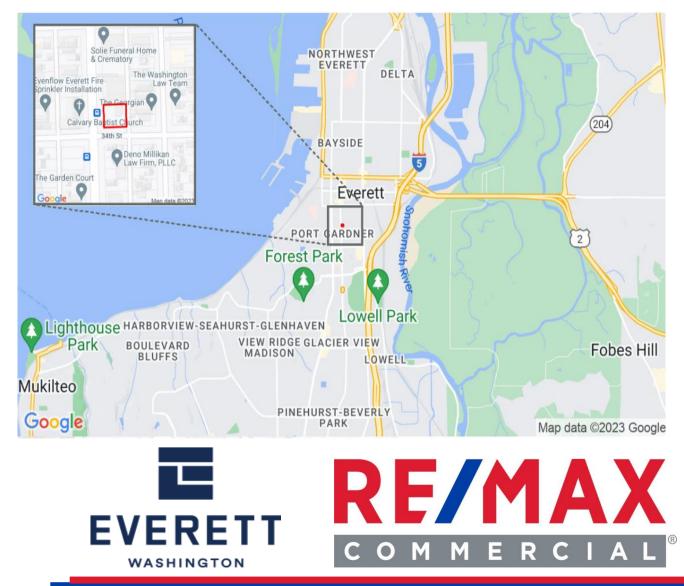

### 3327 Colby Ave, Everett, WA 98201

#### **PROPERTY HIGHLIGHTS**

- Total 2 Floor and 2 Units with Separate Entry ;
- One Building with Large Parking Lot ;
- Prime Corner Lot;
- Close to Downtown Everett;
- 2<sup>nd</sup> Floor leased , ONLY 1<sup>st</sup> Floor AVAIABLE