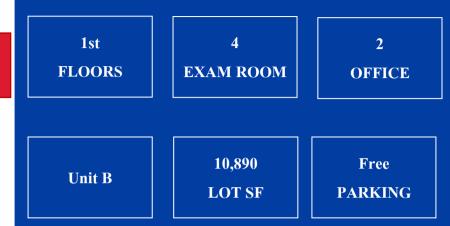

## **MEDICAL OFFICE BUILDING -1<sup>st</sup> Floor**

#### **PROPERTY HIGHLIGHTS**

- Total 2 Floor and 2 Units with Separate Entry ;
- One Building with Large Parking Lot ;
- Prime Corner Lot;
- Close to Downtown Everett;
- 2<sup>nd</sup> Floor leased , ONLY 1<sup>st</sup> Floor AVAIABLE