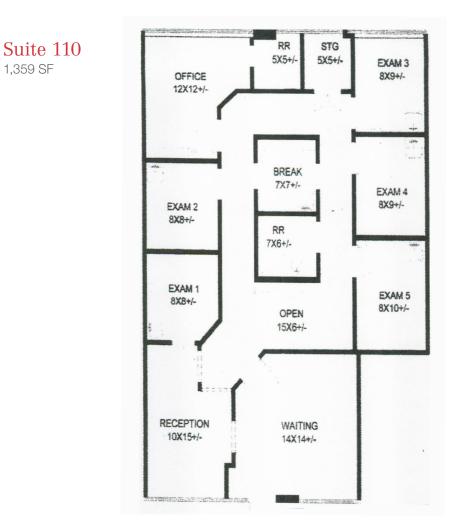

# For Lease 1,359 SF

#### **Property Features**

- Medical Suites
- Available for Lease:
  Suite 110: 1,359 SF
- Move-In Ready Suites
- Ample Parking
- Adjacent to Texas Health Resources
- Incredible Freeway Access
- Monument Signage