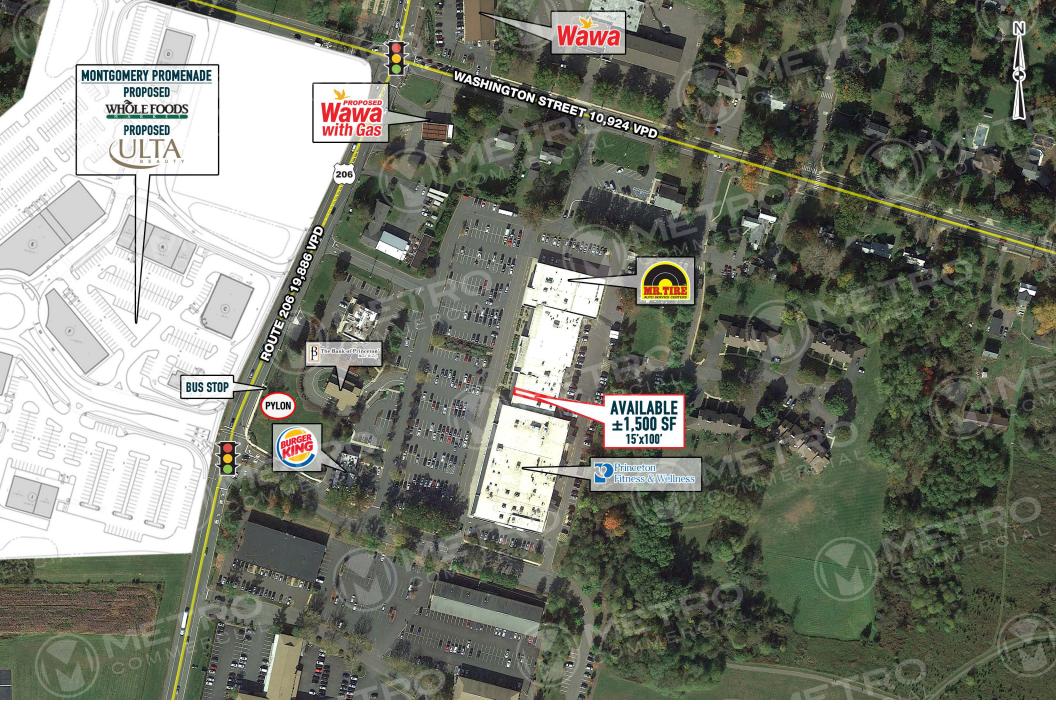

## property highlights.

- Join: Princeton Fitness & Wellness Center, Burger King, Mr. Tire and more!
- 20,000 vehicles per day on State Route 206
- Full access with traffic light from State Route 206
- Pylon signage available
- \$201,127 Average Household Income within 3 miles

STATE ROUTE 206 TRAFFIC COUNT: 19,886 VPD \*ESRI 2018