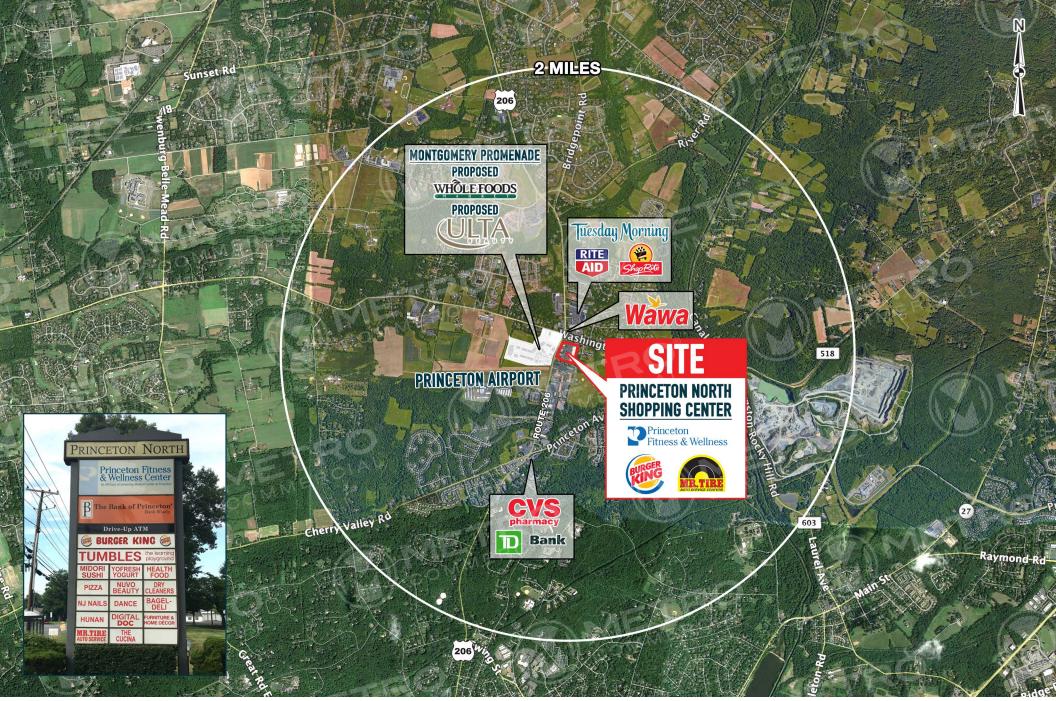

## property highlights.

- Join: Princeton Fitness & Wellness Center, Burger King, Mr. Tire and more!
- 20,000 vehicles per day on State Route 206
- Full access with traffic light from State Route 206
- Pylon signage available
- \$201,127 Average Household Income within 3 miles

#### stats.

| 2018 DEMOGRAPHICS*  | 3 MILES   | 5 MILES   | 7 MILES   |
|---------------------|-----------|-----------|-----------|
| EST. POPULATION     | 22,549    | 79,791    | 158,862   |
| EST. HOUSEHOLDS     | 8,275     | 27,721    | 56,337    |
| EST. AVG. HH INCOME | \$201,127 | \$187,625 | \$169,505 |

STATE ROUTE 206 TRAFFIC COUNT: 19,886 VPD \*ESRI 2018