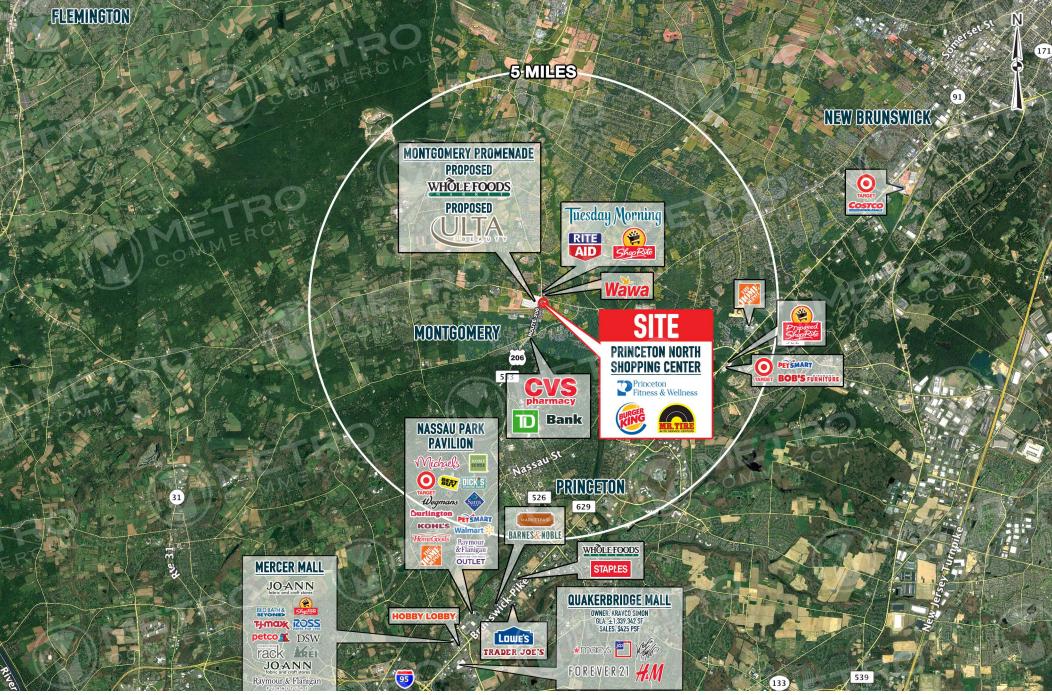

# PRINCETON NORTH SHOPPING CENTER

1225 STATE ROAD 206, PRINCETON, NJ

±1.500 SF AVAILABLE FOR LEASE

## property highlights.

- Join: Princeton Fitness & Wellness Center, Burger King, Mr. Tire and more!
- 20,000 vehicles per day on State Route 206
- Full access with traffic light from State Route 206
- Pylon signage available
- \$201,127 Average Household Income within 3 miles

#### stats.

| 2018 DEMOGRAPHICS*  | 3 MILES   | 5 MILES   | 7 MILES   |
|---------------------|-----------|-----------|-----------|
| EST. POPULATION     | 22,549    | 79,791    | 158,862   |
| EST. HOUSEHOLDS     | 8,275     | 27,721    | 56,337    |
| EST. AVG. HH INCOME | \$201,127 | \$187,625 | \$169,505 |

STATE ROUTE 206 TRAFFIC COUNT: 19,886 VPD \*ESRI 2018