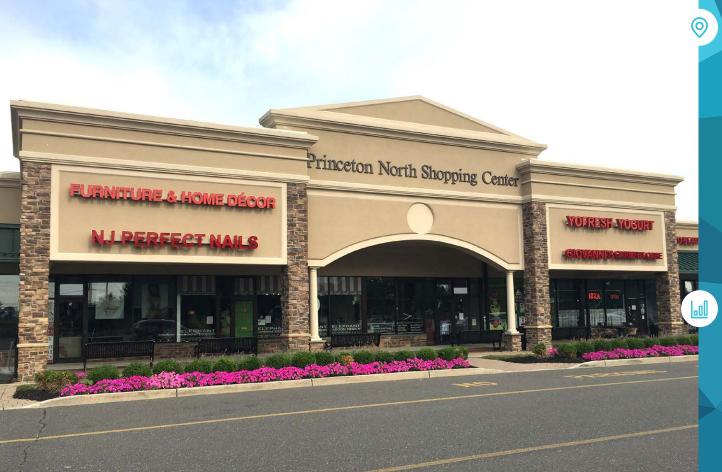

# PRINCETON NORTH SHOPPING CENTER

1225 STATE ROAD 206, PRINCETON, NJ

±1.500 SF AVAILABLE FOR LEASE

## property highlights.

- Join: Princeton Fitness & Wellness Center, Burger King, Mr. Tire and more!
- 20,000 vehicles per day on State Route 206
- Full access with traffic light from State Route 206
- Pylon signage available
- \$201,127 Average Household Income within 3 miles