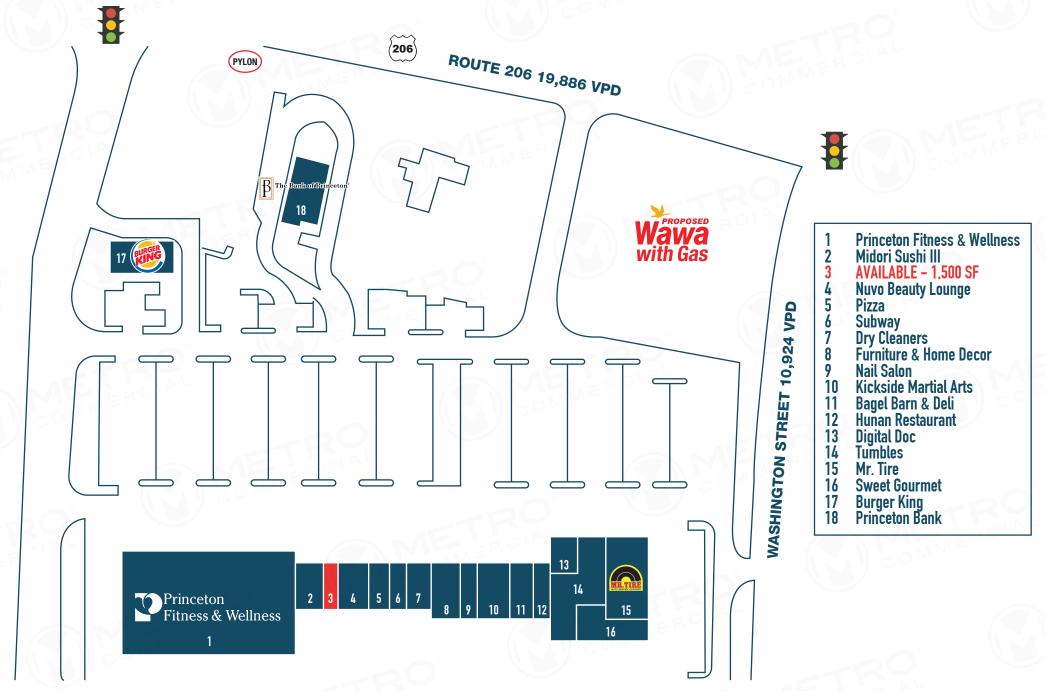

## property highlights.

- Join: Princeton Fitness & Wellness Center, Burger King, Mr. Tire and more!
- 20,000 vehicles per day on State Route 206
- Full access with traffic light from State Route 206
- Pylon signage available
- \$201,127 Average Household Income within 3 miles

STATE ROUTE 206 TRAFFIC COUNT: 19,886 VPD \*ESRI 2018