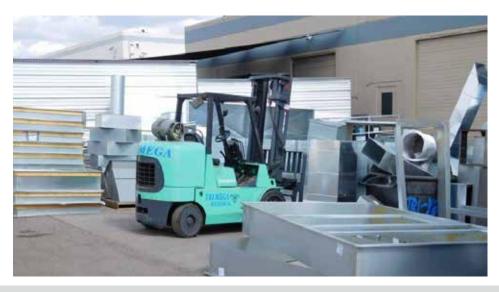

#### **Building Features**

- Building Size: Approx. 15,120 SF
- Land Site: Approx. 1.00 Acre
- Office Space: Approx. 2,000+ SF
- Secured Storage, Parts Area
- Fenced and Paved Yard
- Two (2) Grade Level Doors
- Two (2) Truckwells
- Concrete Tilt Up Construction
- Clear Height: Approx. 18'
- Electrical Service: 120/280v & 277/480v

- Skylights
- Fire Sprinklered
- Second Level Storage & Office Δrea
- Evaporative Cooled Warehouse including office and warehouse
- Restrooms: Four (4)
- Parking Area: 22 Spaces
- APN: 108-03-065
- 2017 Taxes: \$17,126.88
- Zoning: A-2