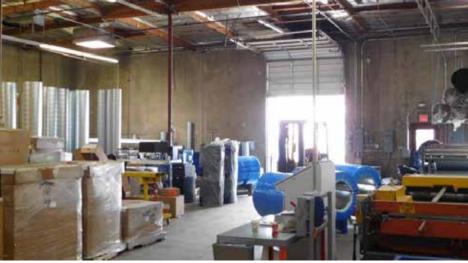

#### **Building Features**

- Building Size: Approx. 15,120 SF
- Land Site: Approx. 1.00 Acre
- Office Space: Approx. 2,000+ SF
- Secured Storage, Parts Area
- Fenced and Paved Yard
- Two (2) Grade Level Doors
- Two (2) Truckwells
- Concrete Tilt Up Construction
- Clear Height: Approx. 18'
- Electrical Service: 120/280v & 277/480v

- Skylights
- Fire Sprinklered
- Second Level Storage & Office Δrea
- Evaporative Cooled Warehouse including office and warehouse
- Restrooms: Four (4)
- Parking Area: 22 Spaces
- APN: 108-03-065
- 2017 Taxes: \$17,126.88
- Zoning: A-2