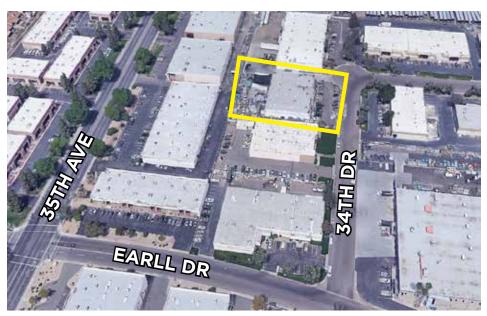

# 3148-3150 North 34th Drive

Phoenix, Arizona

An Approximately ±15,120 SF Building on ±1.00 Acres of Land

For more information, please contact:

Andy Cloud

Managing Director +1 602 224 4419 andy.cloud@cushwake.com 2555 East Camelback Road, Suite 400 Phoenix, Arizona 85016 ph: +1 602 954 9000 fx: +1 602 253 0528

### 3148-3150 North 34th Drive Phoenix, Arizona | ±15,120 SF Building on ±1.00 Acres of Land