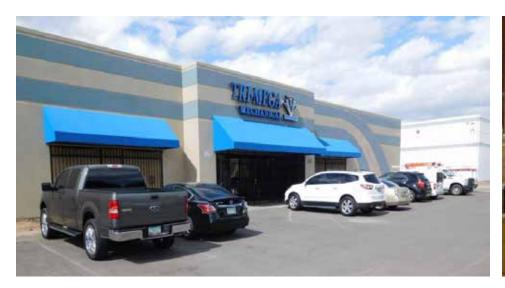

### 3148-3150 North 34th Drive Phoenix, Arizona | ±15,120 SF Building on ±1.00 Acres of Land

#### **Building Features**

- Building Size: Approx. 15,120 SF
- Land Site: Approx. 1.00 Acre
- Office Space: Approx. 2,000+ SF
- Secured Storage, Parts Area
- Fenced and Paved Yard
- Two (2) Grade Level Doors
- Two (2) Truckwells
- Concrete Tilt Up Construction
- Clear Height: Approx. 18'
- Electrical Service: 120/280v & 277/480v