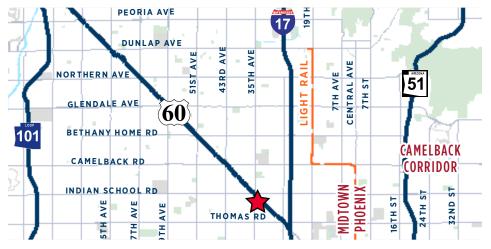

# 3148-3150 North 34th Drive

Phoenix, Arizona

An Approximately ±15,120 SF Building on ±1.00 Acres of Land

For more information, please contact:

Andy Cloud

Managing Director +1 602 224 4419 andy.cloud@cushwake.com 2555 East Camelback Road, Suite 400 Phoenix, Arizona 85016 ph: +1 602 954 9000 fx: +1 602 253 0528

### 3148-3150 North 34th Drive Phoenix, Arizona | ±15,120 SF Building on ±1.00 Acres of Land