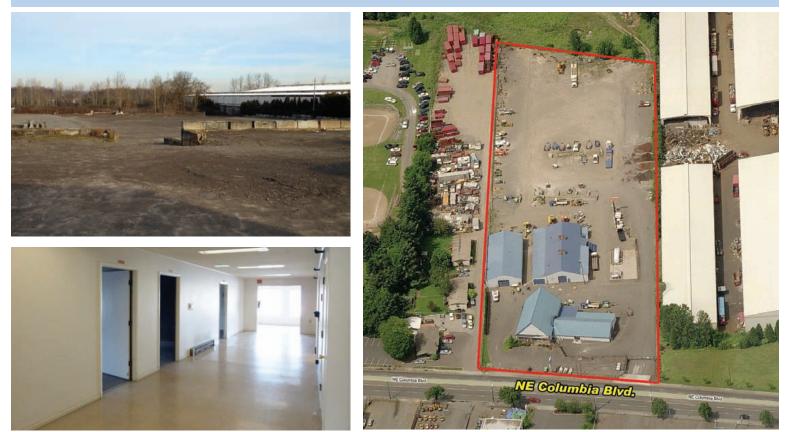

### 23,800 RSF AVAILABLE IMMEDIATELY

| <b>BUILDING SIZE</b> | ±23,800 Square Feet                   |
|----------------------|---------------------------------------|
| SITE SIZE            | ±4.39 Acres                           |
| LEASE RATE           | \$0.75 psf Monthly NNN                |
| ZONING               | IG2 (General Industrial 2)            |
| POWER                | Heavy 3-phase Electrical Service      |
| LOADING              | Grade level with drive through access |
|                      | Exterior dock in yard                 |

#### **SPACE FEATURES**

- Available Immediately
- NE Columbia Blvd. Frontage
- Dry Sprinklered
- On-site equipment wash bay
- Close proximity to I-5 and I-205 Freeways