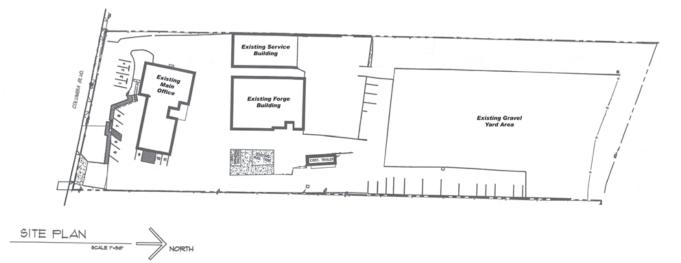

### 23,800 RSF AVAILABLE IMMEDIATELY

| <b>BUILDING SIZE</b> | ±23,800 Square Feet                   |
|----------------------|---------------------------------------|
| SITE SIZE            | ±4.39 Acres                           |
| LEASE RATE           | \$0.75 psf Monthly NNN                |
| ZONING               | IG2 (General Industrial 2)            |
| POWER                | Heavy 3-phase Electrical Service      |
| LOADING              | Grade level with drive through access |
|                      | Exterior dock in yard                 |