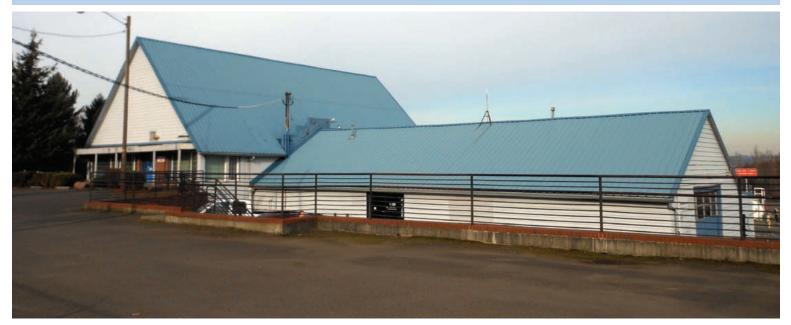

## **COLUMBIA BLVD FRONTAGE**

5413 NE Columbia Blvd. Portland, OR 97218

### 23,800 RSF AVAILABLE IMMEDIATELY

| <b>BUILDING SIZE</b> | ±23,800 Square Feet                   |
|----------------------|---------------------------------------|
| SITE SIZE            | ±4.39 Acres                           |
| LEASE RATE           | \$0.75 psf Monthly NNN                |
| ZONING               | IG2 (General Industrial 2)            |
| POWER                | Heavy 3-phase Electrical Service      |
| LOADING              | Grade level with drive through access |
|                      | Exterior dock in yard                 |

#### **SPACE FEATURES**

- Available Immediately
- NE Columbia Blvd. Frontage
- Dry Sprinklered
- On-site equipment wash bay
- Close proximity to I-5 and I-205 Freeways