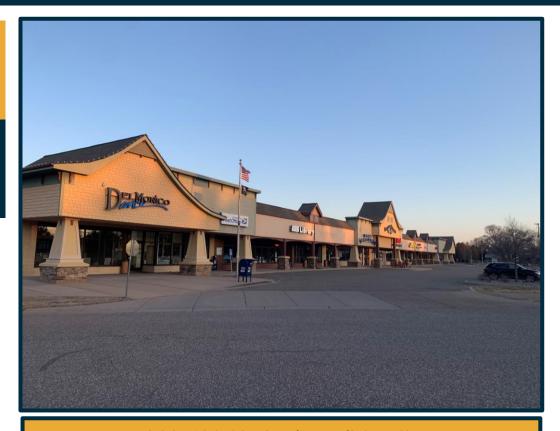

# For Lease

1,343-5297 SF Available Retail/Office/ Restaurant

- Convenient Access to
- Up to 5,297 SF Available
- Ample Parking Immediate Availability
- Reasonable Lease Rates
- Remodeled Exterior
- Excellent Access & **Visibility**
- Unique Tenant Mix Pylon Signage Available
- Flexible Terms

320-400 St. Croix Trail South Lakeland, MN 55043

For more information contact: