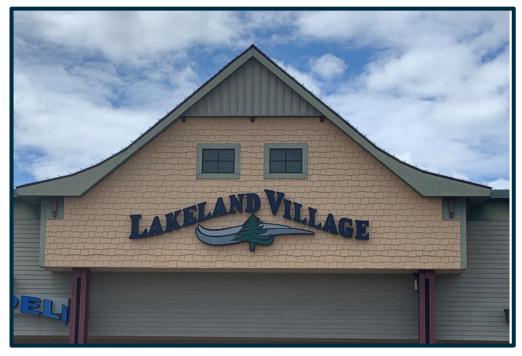

320-400 St. Croix Trail South Lakeland, MN 55043

For more information contact:

## For Lease

320-400 St. Croix Trail South Lakeland, MN