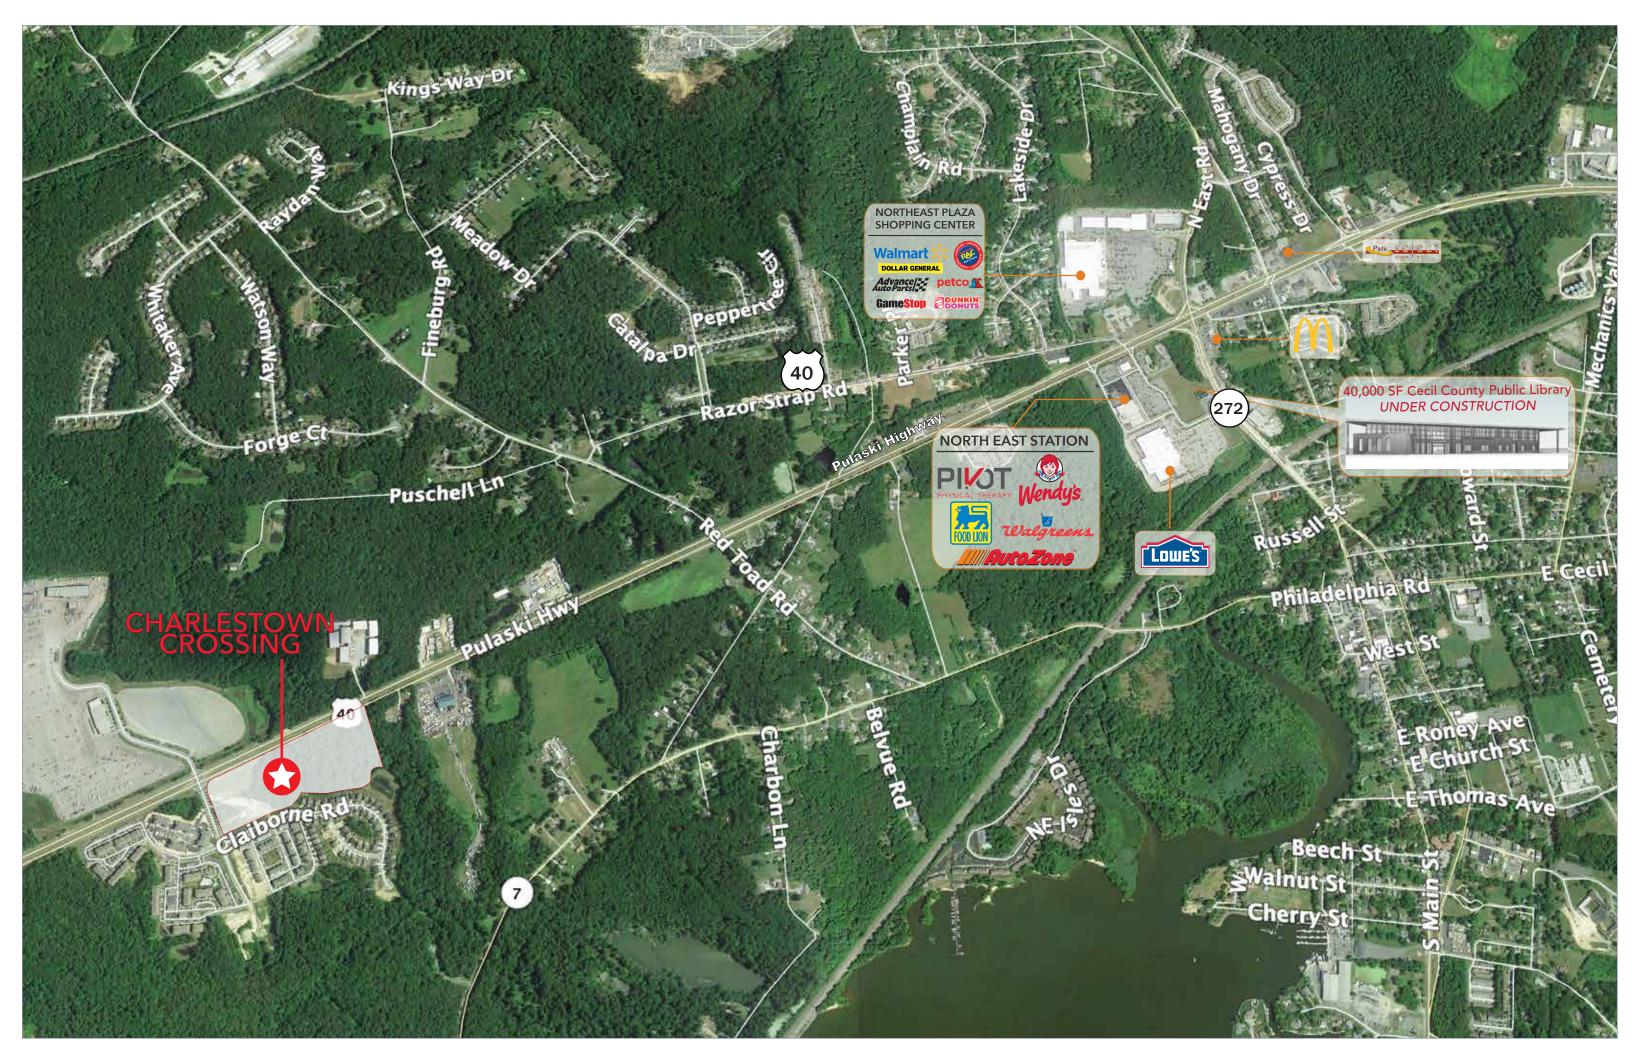

## **NORTH EAST STATION**

2500 - 2548 West Pulaski Highway North East, MD

## **Property Highlights:**

Total Square Feet: 87,006

• Parking Spaces: 473 (5.4:1,000)

Zoning: HC - Highway Commercial

 29,000+ ADT on Route 40 & 25,082+ADT on Route 272

 Conveniently located near I-95 and 1 mile from the Principio Industrial Park and the new Amazon & Lidl distribution centers

 Cecil County Public Library is scheduled to open in Fall 2020 on a new 45,000 SF main branch.

 Cecil County has the 2nd highest job growth rate and 3rd highest wage growth rate in Maryland

| 2019 Demographics     | 1 mile   | 3 miles  | 5 miles   |
|-----------------------|----------|----------|-----------|
| Population            | 5,201    | 15,543   | 26,032    |
| Avg. Household Income | \$77,908 | \$91,119 | \$100,278 |
| Employees             | 2,259    | 5,193    | 7,677     |