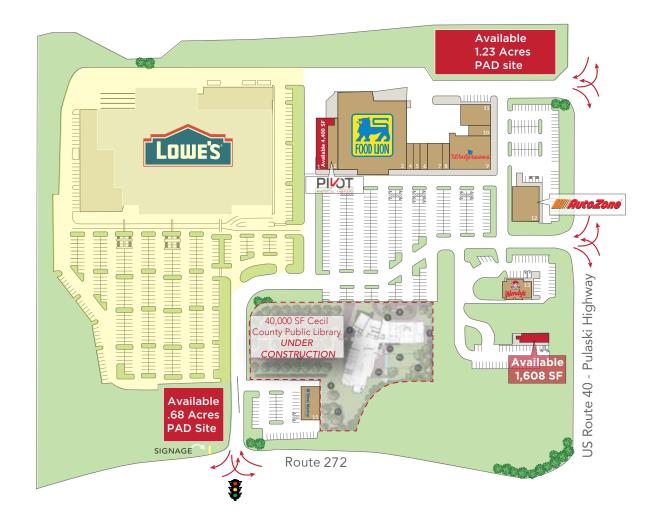

| TENANT                 | Suite | SF     |
|------------------------|-------|--------|
| Available              | 1     | 4,139  |
| Pivot Physical Therapy | 3     | 4,001  |
| Food Lion              | 5     | 38,372 |
| NE Nails               | 10    | 1,050  |
| Station Spirits        | 12    | 1,400  |
| Holiday Hair           | 14    | 1,400  |
| Sunsational Tanning    | 16    | 2,800  |
| Nino's                 | 20    | 1,400  |
| Walgreens              | 25    | 9,900  |
| Golden Wall Restaurant | 30    | 1,800  |
| BodyForce Fitness 24/7 | 34    | 4,400  |
| AutoZone               | 38    | 6,816  |
| Wendy's                | 45    | 3,160  |
| Available              | 50    | 1,608  |
| West Marine            | 55    | 4,500  |