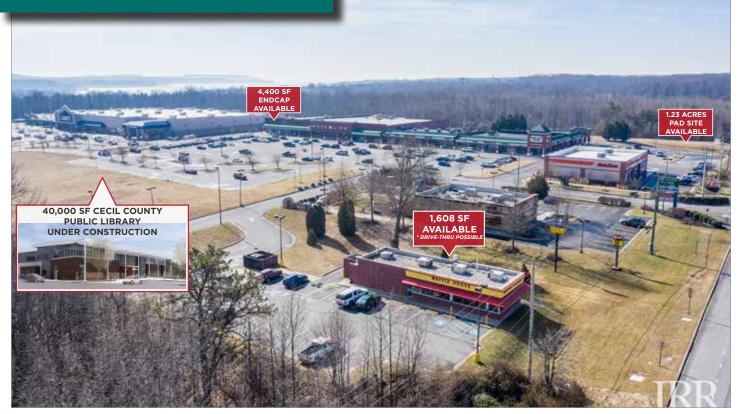

## **NORTH EAST STATION**

2500 - 2548 West Pulaski Highway North East, MD

## **Property Highlights:**

Total Square Feet: 87,006

• Parking Spaces: 473 (5.4:1,000)

Zoning: HC - Highway Commercial

 29,000+ ADT on Route 40 & 25,082+ADT on Route 272

 Conveniently located near I-95 and 1 mile from the Principio Industrial Park and the new Amazon & Lidl distribution centers

 Cecil County Public Library is scheduled to open in Fall 2020 on a new 45,000 SF main branch.

 Cecil County has the 2nd highest job growth rate and 3rd highest wage growth rate in Maryland

| 2019 Demographics     | 1 mile   | 3 miles  | 5 miles   |
|-----------------------|----------|----------|-----------|
| Population            | 5,201    | 15,543   | 26,032    |
| Avg. Household Income | \$77,908 | \$91,119 | \$100,278 |
| Employees             | 2,259    | 5,193    | 7,677     |

| TENANT                 | Suite | SF     |
|------------------------|-------|--------|
| Available              | 1     | 4,139  |
| Pivot Physical Therapy | 3     | 4,001  |
| Food Lion              | 5     | 38,372 |
| NE Nails               | 10    | 1,050  |
| Station Spirits        | 12    | 1,400  |
| Holiday Hair           | 14    | 1,400  |
| Sunsational Tanning    | 16    | 2,800  |
| Nino's                 | 20    | 1,400  |
| Walgreens              | 25    | 9,900  |
| Golden Wall Restaurant | 30    | 1,800  |
| BodyForce Fitness 24/7 | 34    | 4,400  |
| AutoZone               | 38    | 6,816  |
| Wendy's                | 45    | 3,160  |
| Available              | 50    | 1,608  |
| West Marine            | 55    | 4,500  |