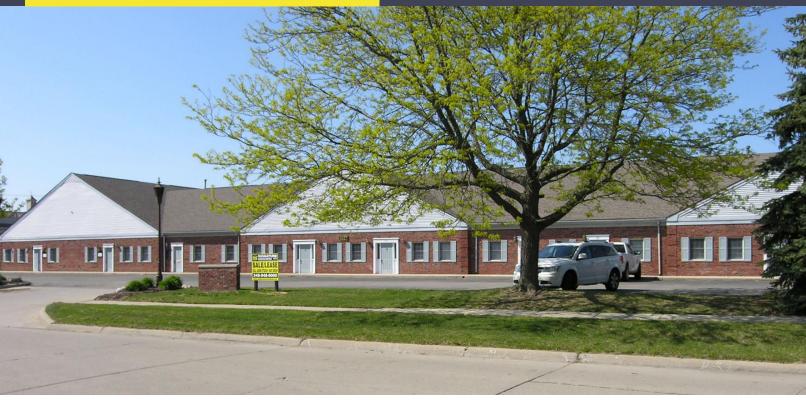

## 9357 GENERAL DRIVE PLYMOUTH, MICHIGAN

OFFICE FOR LEASE 595 – 3,545 Square Feet Available

## LILLEY EXECUTIVE PLAZA I

## PROPERTY FEATURES

- 595 3,545 square feet available
- Can accommodate office/medical users
- Private entries and individually metered suites
- Close to M-14, I-96 and I-275
- Ample parking
- Lease Rate: \$15.00/sf Gross + Utilities