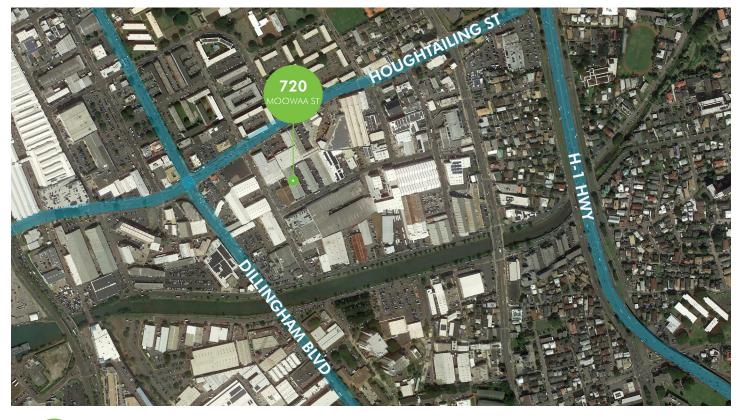

# KALIHI GROUND FLOOR WAREHOUSE 720 MOOWAA STREET BAY F HONOLULU, HI 96817

# FOR LEASE 720 MOOWAA STREET

BAY F honolulu, hi 96817