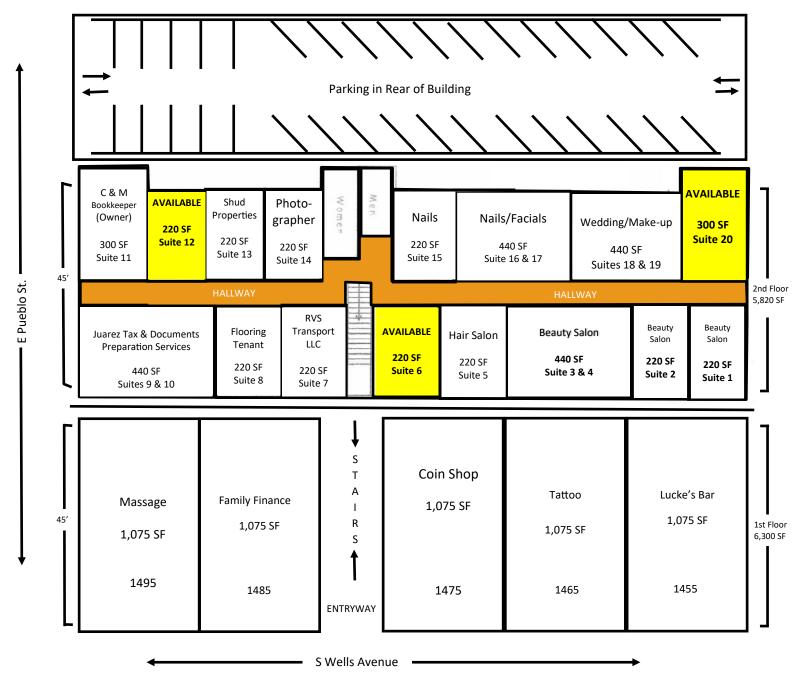

## FOR LEASE BY OWNER

1455 - 1495 S WELLS AVENUE RENO, NV 89502



For more information about this property, please contact

Craig Duhs (619) 540-1001 Craig@DuhsCommercial.com CA License: 01086079





SITE SOURCE

### SITE PLAN



### **DEMOGRAPHICS**

#### 2015

### **TOTAL POPULATION**

1 MILE: 19,677 3 MILES: 125,742 5 MILES: 231,172

### **AVG. HH INCOME**

1 MILE: \$25,931 3 MILES: \$32,715 5 MILES: \$39,331

### **TRAFFIC COUNT 2014**

WELLS AVE = 29,500 ADT



# PHOTOS AFTER REMODEL

















## **AERIAL**



For more information about this property, please contact owner:

Craig Duhs (619) 540-1001 Craig@DuhsCommercial.com CA License: 01086079



## **AERIAL**



For more information about this property, please contact owner:

Craig Duhs (619) 540-1001 Craig@DuhsCommercial.com CA License: 01086079



## **LEASING** BY OWNER



### **CRAIG DUHS**

OWNER

619-540-1001

CA LICENSE # 01086079

CRAIG@DUHSCOMMERCIAL.COM

### **DUHS COMMERCIAL, INC.**

3830 RAY STREET

SAN DIEGO, CA 92104

619-491-0335 (OFF