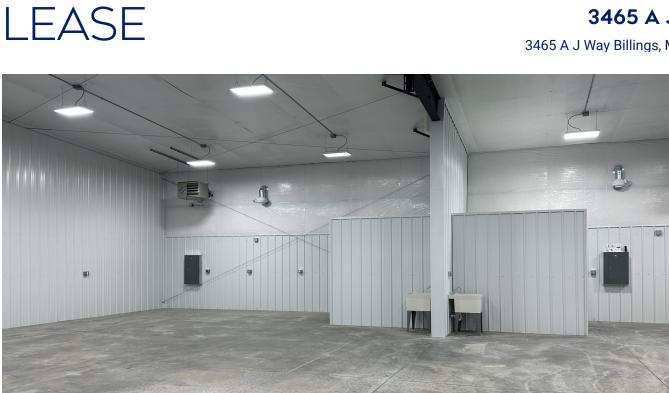

#### 3465 A J WAY

3465 A J Way Billings, MT 59106

| Lease Rate | \$2,700.00 PER<br>MONTH |
|------------|-------------------------|
|------------|-------------------------|

#### **PROPERTY OVERVIEW**

\*\$2,700/mo or \$9.60 NNN Lease Rate
\*Shops/Warehouses for Lease
\*2,760 SF Unit Currently Available
\*2 Qty 14 ft Overhead Doors
\*ADA Restroom
\*Utility Sink
\*Gas Forced Air
\*Shop Heater
\*City Water & City Sewer
\*3 Phase Power