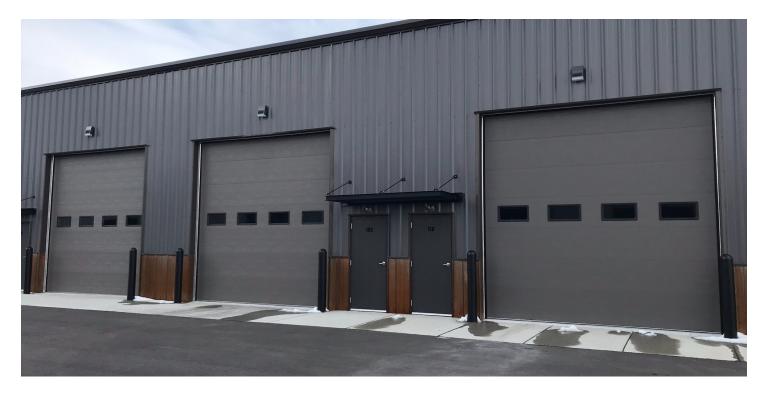

#### **PROPERTY OVERVIEW**

\*\$2,700/mo or \$9.60 NNN Lease Rate
\*Shops/Warehouses for Lease
\*2,760 SF Unit Currently Available
\*2 Qty 14 ft Overhead Doors
\*ADA Restroom
\*Utility Sink
\*Gas Forced Air
\*Shop Heater
\*City Water & City Sewer
\*3 Phase Power

#### LOCATION OVERVIEW

3465 AJ Way is comprised of 10 new construction shop/warehouse condos for lease with 14 ft overhead doors. These shop spaces are conveniently located on top of the rims close to the Airport, Billings Flying Service and Zimmerman Trail. These shops are ideal for any small business looking for a central location looking to serve the Billings West End, Billings Downtown and Billings Heights.