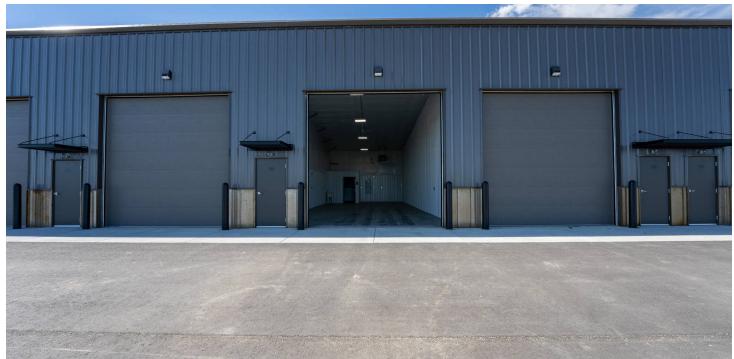

#### **PROPERTY OVERVIEW**

\*\$2,700/mo or \$9.60 NNN Lease Rate
\*Shops/Warehouses for Lease
\*2,760 SF Unit Currently Available
\*2 Qty 14 ft Overhead Doors
\*ADA Restroom
\*Utility Sink
\*Gas Forced Air
\*Shop Heater
\*City Water & City Sewer
\*3 Phase Power

#### LOCATION OVERVIEW

3465 AJ Way is comprised of 10 new construction shop/warehouse condos for lease with 14 ft overhead doors. These shop spaces are conveniently located on top of the rims close to the Airport, Billings Flying Service and Zimmerman Trail. These shops are ideal for any small business looking for a central location looking to serve the Billings West End, Billings Downtown and Billings Heights.