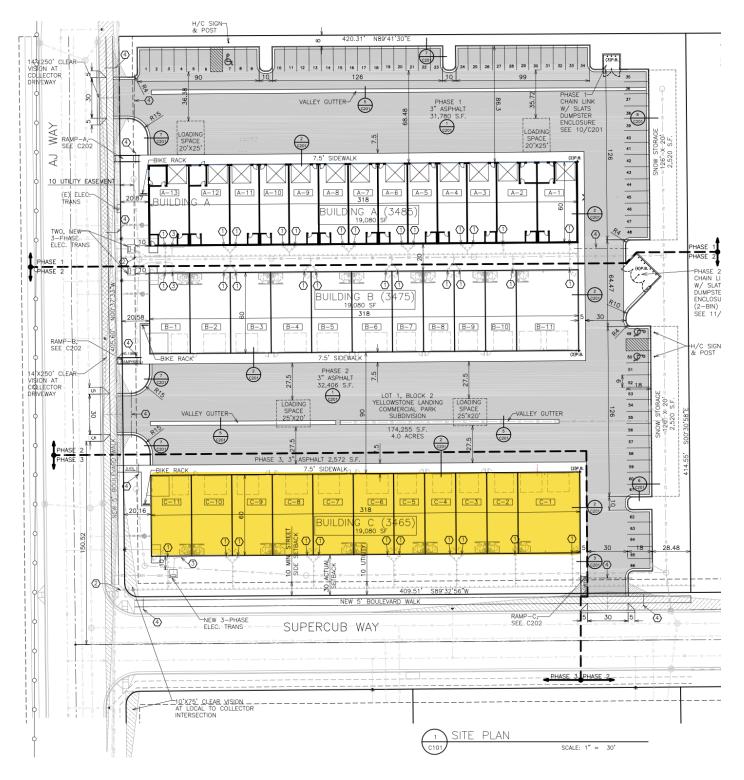

#### 3465 A J WAY

3465 A J Way Billings, MT 59106

| Lease Rate | \$2,700.00 PER<br>MONTH |
|------------|-------------------------|
|------------|-------------------------|

#### **OFFERING SUMMARY**

| Building Size: | 19,080 SF        |  |  |
|----------------|------------------|--|--|
| Available SF:  | 2,760 SF         |  |  |
| Zoning:        | Heavy Commercial |  |  |
| Price PSF:     | \$9.60           |  |  |
| NNN PSF:       | \$2.15           |  |  |

#### LOCATION OVERVIEW

3465 AJ Way is comprised of 10 new construction shop/warehouse condos for lease with 14 ft overhead doors. These shop spaces are conveniently located on top of the rims close to the Airport, Billings Flying Service and Zimmerman Trail. These shops are ideal for any small business looking for a central location looking to serve the Billings West End, Billings Downtown and Billings Heights.