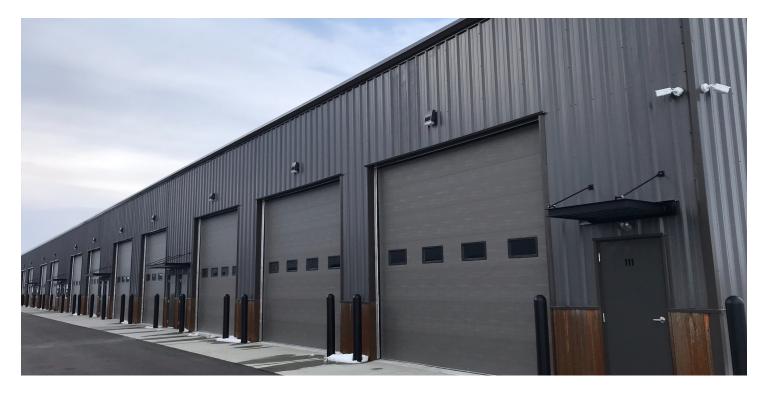

#### **PROPERTY OVERVIEW**

\*\$2,700/mo or \$9.60 NNN Lease Rate
\*Shops/Warehouses for Lease
\*2,760 SF Unit Currently Available
\*2 Qty 14 ft Overhead Doors
\*ADA Restroom
\*Utility Sink
\*Gas Forced Air
\*Shop Heater
\*City Water & City Sewer
\*3 Phase Power

#### LOCATION OVERVIEW

3465 AJ Way is comprised of 10 new construction shop/warehouse condos for lease with 14 ft overhead doors. These shop spaces are conveniently located on top of the rims close to the Airport, Billings Flying Service and Zimmerman Trail. These shops are ideal for any small business looking for a central location looking to serve the Billings West End, Billings Downtown and Billings Heights.