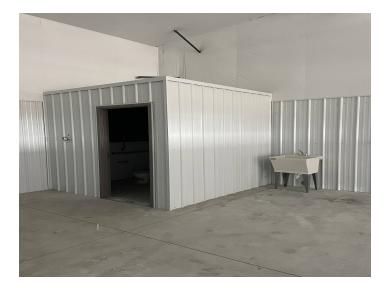

#### **PROPERTY OVERVIEW**

\*\$2,700/mo or \$9.60 NNN Lease Rate
\*Shops/Warehouses for Lease
\*2,760 SF Unit Currently Available
\*2 Qty 14 ft Overhead Doors
\*ADA Restroom
\*Utility Sink
\*Gas Forced Air
\*Shop Heater
\*City Water & City Sewer
\*3 Phase Power

#### LOCATION OVERVIEW

3465 AJ Way is comprised of 10 new construction shop/warehouse condos for lease with 14 ft overhead doors. These shop spaces are conveniently located on top of the rims close to the Airport, Billings Flying Service and Zimmerman Trail. These shops are ideal for any small business looking for a central location looking to serve the Billings West End, Billings Downtown and Billings Heights.