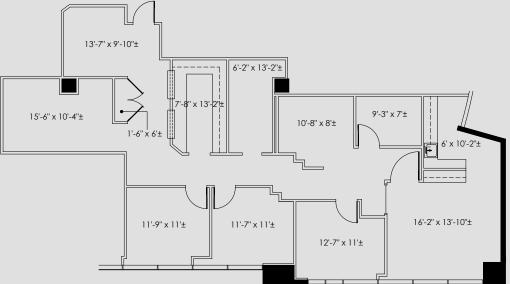

# **GREENVILLE MEDICAL TOWER**

7150 GREENVILLE AVENUE, DALLAS, TX 75231

**SUITE 114** 2,976 Square Feet

**SUITE 620** 2,094 Square Feet