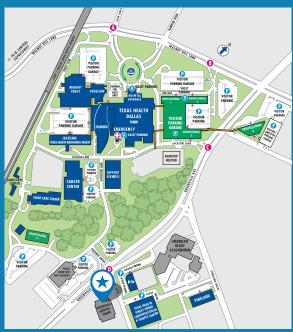

## **GREENVILLE MEDICAL TOWER**

7150 GREENVILLE AVENUE, DALLAS, TX 75231

Across from the Texas Health Presbyterian Hospital Dallas Campus

Located just east of North Central Expressway on Greenville Avenue, Greenville Medical Tower offers one of the most convenient medical facilities that serves the Park Cities, Preston Hollow and Uptown Dallas. The property's prominent geographic location is centrally located in the middle of a Dallas healthcare hub and across the street from the Texas Health Presbyterian Hospital Dallas campus.

The property has exceptional accessibility from the surrounding areas with strong demographic and payor mix and provides a short, convenient commute for patients and staff via highway and public transit. The building is adjoined by a structured parking garage that offers tenants and visitors a generous and above market parking ratio of 6.0 per 1,000 rentable square feet.

#### TEXAS HEALTH PRESBYTERIAN CAMPUS

Owned By:

Catalyst
healthcare real estate

Leased By: