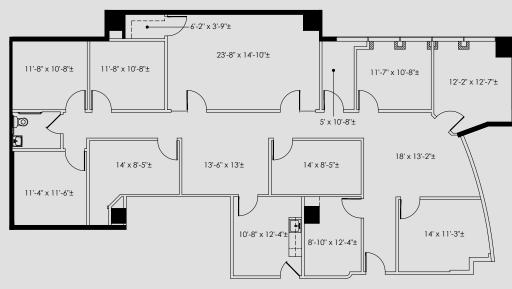

# **GREENVILLE MEDICAL TOWER**

7150 GREENVILLE AVENUE, DALLAS, TX 75231

**SUITE 114** 2,976 Square Feet

**SUITE 620** 2,094 Square Feet