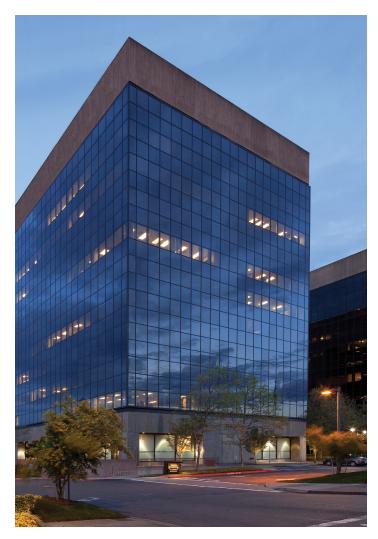

# Seattle's Global Connected Office Space

SeaTac Office Center, a three-building, 582,000 SF office complex located directly across from the Seattle-Tacoma International Airport, offers a generous parking ratio and access to all points in the Puget Sound region via light rail. The buildings are visible to 50 million passengers travelling through SeaTac International Airport annually and 125,000 cars daily.

### SEATAC OFFICE CENTER

18000, 17930, 17900 International Blvd SeaTac, WA 98188