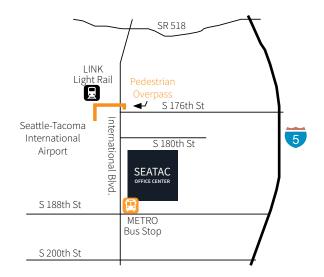

# Location, Location, Location

### 5 minute

- walk to LINK Light Rail Station
- walk to SeaTac Int'l Airport
- drive to Interstate 5 & 405, Hwy 99, SR 518/509
- drive to Westfield Southcenter Mall