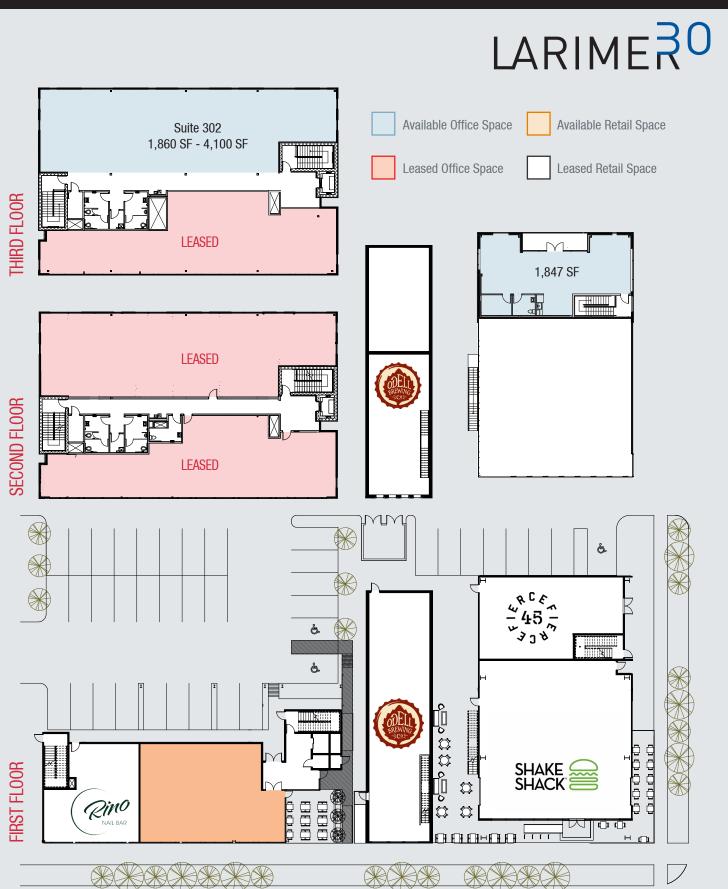

## **PROJECT OVERVIEW & AMENITIES**

- New construction office project in the heart of the RiNo Arts District ideal for creative/tech users
- Ground floor retail and restaurants including Shake Shack, and Odell Brewing Company
- Located just 1/2 mile from 38th & Blake and 30th & Downing Light Rail Stations
- Ranked Walker's & Biker's Paradise with 92 Walk Score & 95 Bike Score
- Excellent access to Downtown Denver and Interstates 25 & 70
- Many of Denver's best restaurants, coffee shops, and entertainment venues within a short distance
- RTD Bus Route 44 stop located on Larimer Street in front of Property