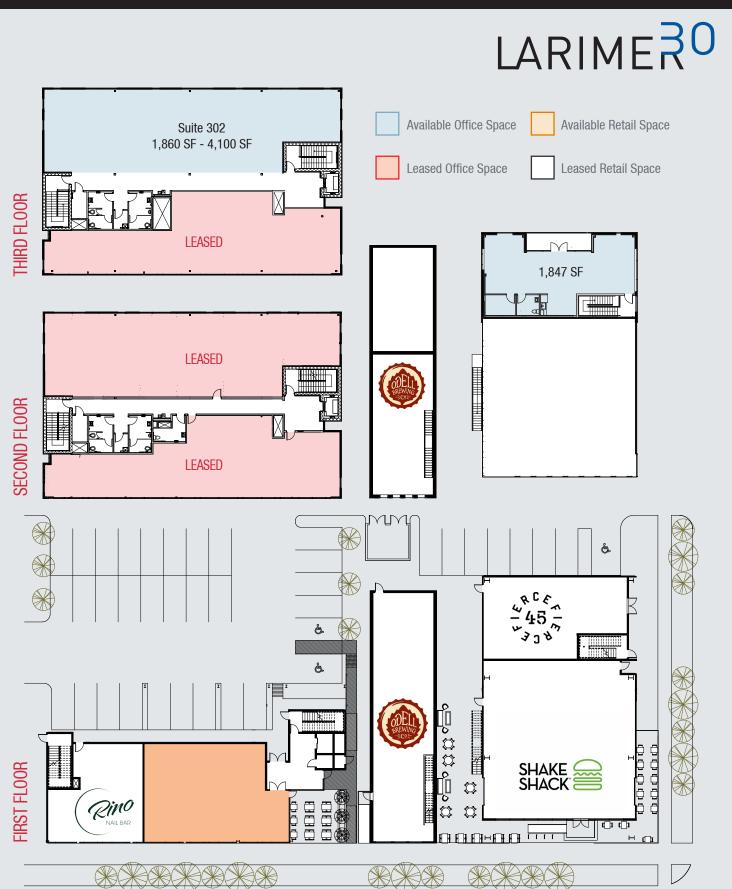

## **PROJECT OVERVIEW & AMENITIES**

- New construction office project in the heart of the RiNo Arts District ideal for creative/tech users
- Ground floor retail and restaurants including Shake Shack, and Odell Brewing Company
- Located just 1/2 mile from 38th & Blake and 30th & Downing Light Rail Stations
- Ranked Walker's & Biker's Paradise with 92 Walk Score & 95 Bike Score
- Excellent access to Downtown Denver and Interstates 25 & 70
- Many of Denver's best restaurants, coffee shops, and entertainment venues within a short distance
- RTD Bus Route 44 stop located on Larimer Street in front of Property