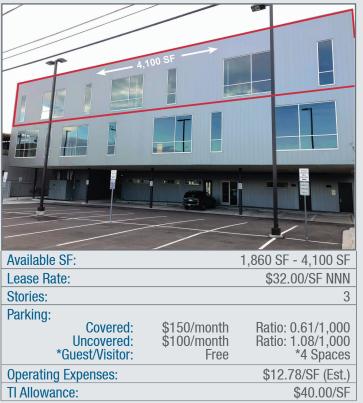

## **PROJECT OVERVIEW & AMENITIES**

- New construction office project in the heart of the RiNo Arts District ideal for creative/tech users
- Ground floor retail and restaurants including Shake Shack, and Odell Brewing Company
- Located just 1/2 mile from 38th & Blake and 30th & Downing Light Rail Stations
- Ranked Walker's & Biker's Paradise with 92 Walk Score & 95 Bike Score
- Excellent access to Downtown Denver and Interstates 25 & 70
- Many of Denver's best restaurants, coffee shops, and entertainment venues within a short distance
- RTD Bus Route 44 stop located on Larimer Street in front of Property

\$40.00/SF

Ana Sandomire 303 565 3029 asandomire@shamesmakovsky.com

**TI Allowance:** 

Kiley Crews 720 881 7542 kcrews@shamesmakovsky.com

A Development by:

 $\mathbb{G}$ 

Office Marketing & Leasing by: North Shames Makovsky