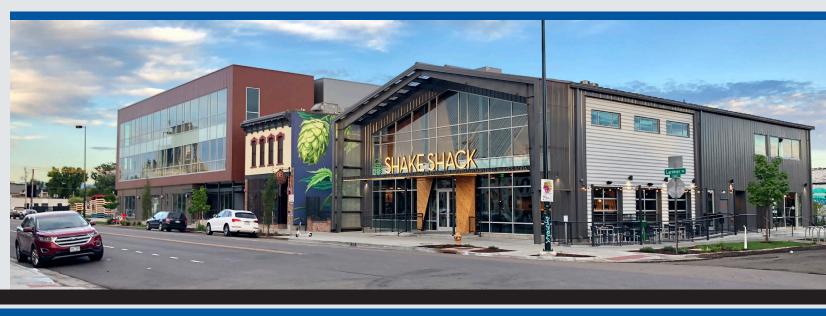

## **PROJECT OVERVIEW & AMENITIES**

- New construction office project in the heart of the RiNo Arts District ideal for creative/tech users
- Ground floor retail and restaurants including Shake Shack, and Odell Brewing Company
- Located just 1/2 mile from 38th & Blake and 30th & Downing Light Rail Stations
- Ranked Walker's & Biker's Paradise with 92 Walk Score & 95 Bike Score
- Excellent access to Downtown Denver and Interstates 25 & 70
- Many of Denver's best restaurants, coffee shops, and entertainment venues within a short distance
- RTD Bus Route 44 stop located on Larimer Street in front of Property