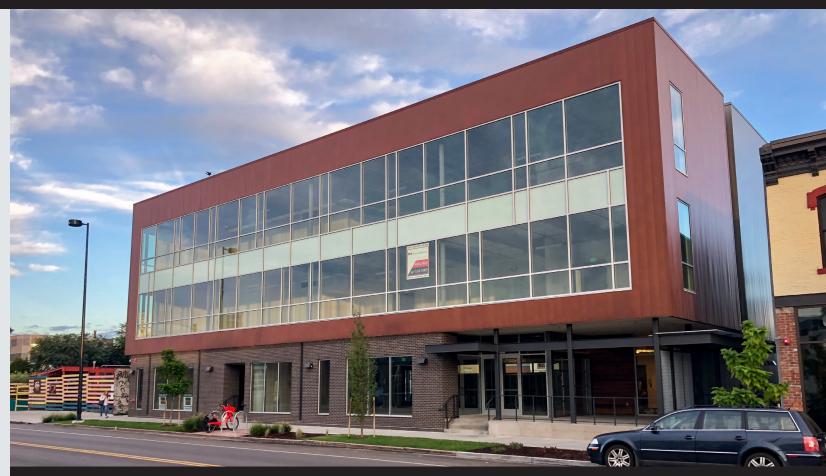

## BOLD, CREATIVE OFFICE SPACE IN DENVER'S RIVER NORTH ARTS DISTRICT

## **PROJECT OVERVIEW & AMENITIES**

- New construction office project in the heart of the RiNo Arts District ideal for creative/tech users
- Ground floor retail and restaurants including Shake Shack, and Odell Brewing Company
- Located just 1/2 mile from 38th & Blake and 30th & Downing Light Rail Stations
- Ranked Walker's & Biker's Paradise with 92 Walk Score & 95 Bike Score
- Excellent access to Downtown Denver and Interstates 25 & 70
- Many of Denver's best restaurants, coffee shops, and entertainment venues within a short distance
- RTD Bus Route 44 stop located on Larimer Street in front of Property