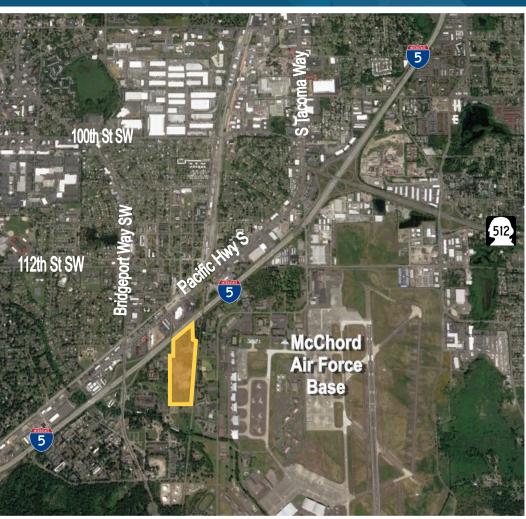

# FORMER LAKEWOOD GRAVEL PIT

I-5 & 47TH ST SW | LAKEWOOD, WA

1940 East D St #100

Tacoma, WA 98421

253.779.8400

www.neilwalter.com

0.9 miles to I-5

1.8 miles to SR-512

14 miles to SR-167

19.8 miles to WA-18

8.6 miles to WA-16

14.7 miles to SR-410

40 miles to I-90

13 miles to Port of Tacoma40 miles to Port of Seattle

22 miles to Port of Olympia

32 miles to Sea-Tac Airport