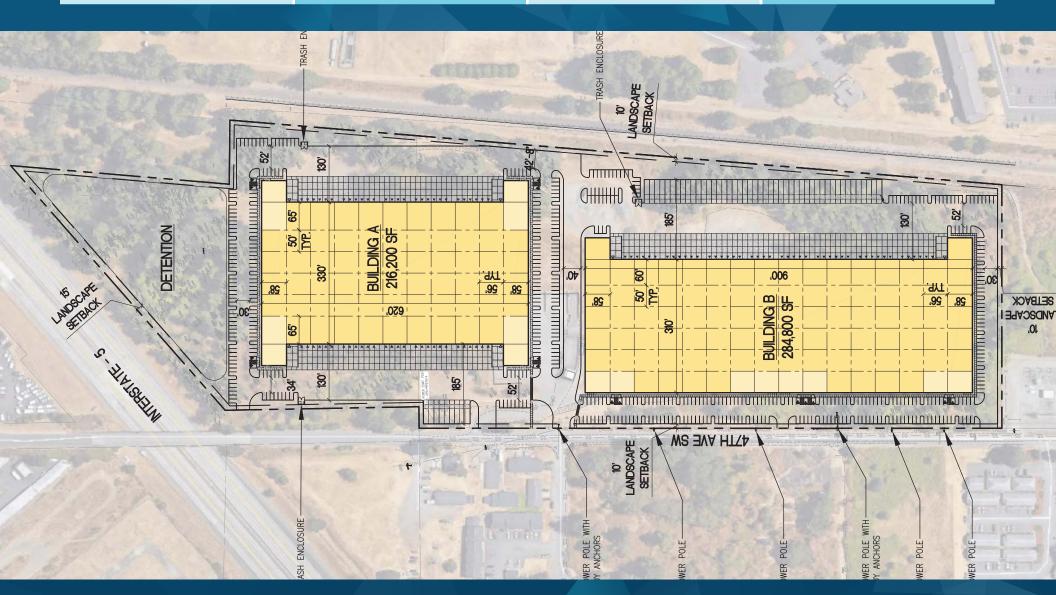

### CONCEPTUAL SITE PLAN

501,000 SF Total

**Two Buildings** 

130' Truck Courts

**Trailer Parking** 