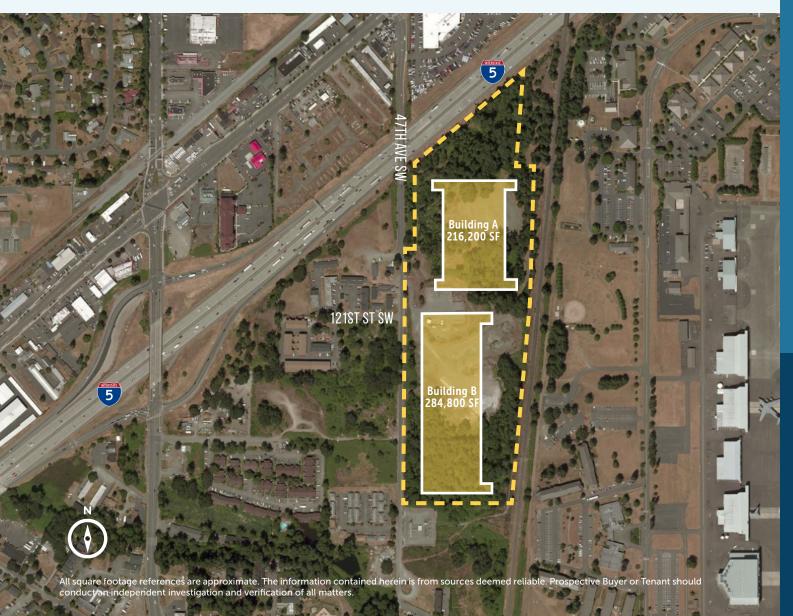

### NEW INDUSTRIAL PROJECT ALONG 1-5

#### **PROPERTY DESCRIPTION**

- 500,000 600,000 SF development opportunity
- Rates to be determined
- Zoned Industrial Business Park (IBP)
- I-5 Frontage
- Great Freeway Access
- Located in City of Lakewood
- Easy access
- Good truck maneuverability

### CONCEPTUAL SITE PLAN

501,000 SF Total

**Two Buildings** 

130' Truck Courts

**Trailer Parking** 