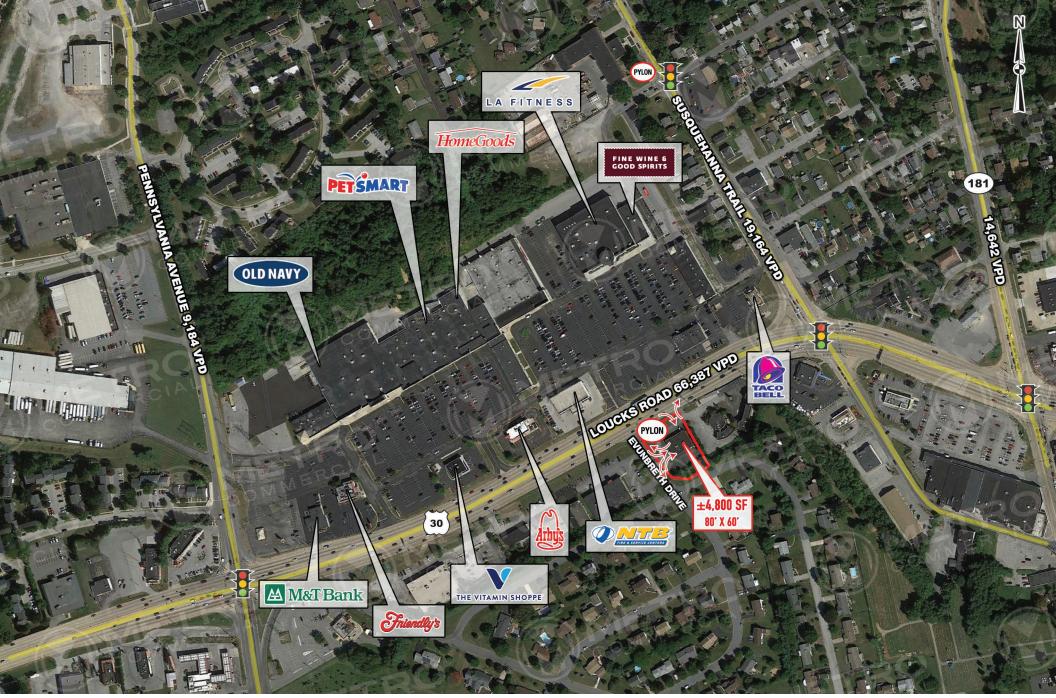

# 380 LOUCKS ROAD

YORK, PA

 $\pm 4,823$  SF ON  $\pm 0.80$  AC AVAILABLE FREESTANDING BUILDING AVAILABLE

- · Excellent visibility, signage, and parking
- Located in strong retail corridor on Loucks Road with easy access to interstate 83
- Freestanding building positioned on prominent Route 30
- Route 30 Traffic Count: 66.837 VPD
- Perfect for wireless, dental, medical, service, and automotive