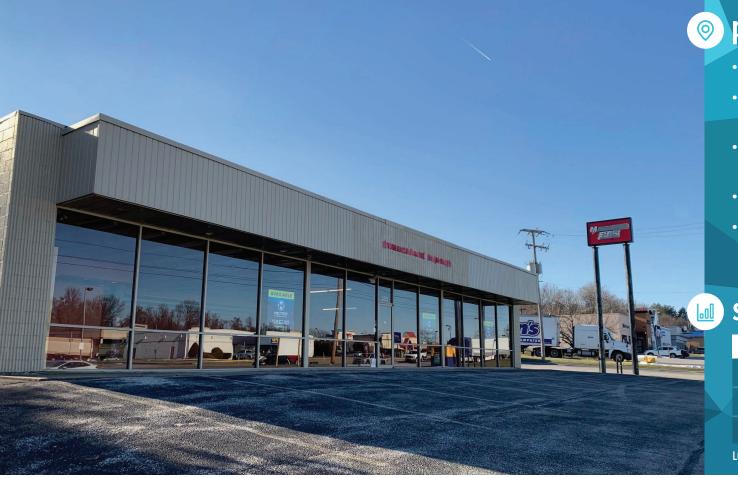

# 380 LOUCKS ROAD

YORK, PA

 $\pm 4,823$  SF ON  $\pm 0.80$  AC AVAILABLE FREESTANDING BUILDING AVAILABLE

- · Excellent visibility, signage, and parking
- Located in strong retail corridor on Loucks Road with easy access to interstate 83
- Freestanding building positioned on prominent Route 30
- Route 30 Traffic Count: 66.837 VPD
- Perfect for wireless, dental, medical, service, and automotive