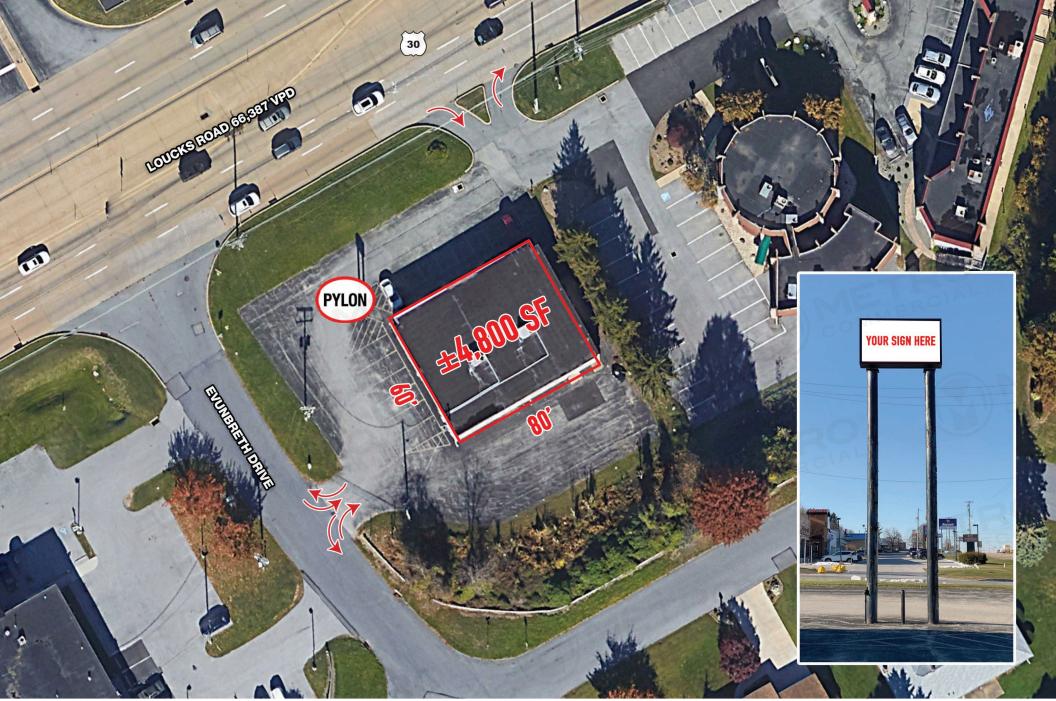

# 380 LOUCKS ROAD

YORK, PA

 $\pm 4,823$  SF ON  $\pm 0.80$  AC AVAILABLE FREESTANDING BUILDING AVAILABLE

- · Excellent visibility, signage, and parking
- Located in strong retail corridor on Loucks Road with easy access to interstate 83
- Freestanding building positioned on prominent Route 30
- Route 30 Traffic Count: 66.837 VPD
- Perfect for wireless, dental, medical, service, and automotive

LOUCKS ROAD TRAFFIC COUNT: 66,837 VPD \*ESRI 2019