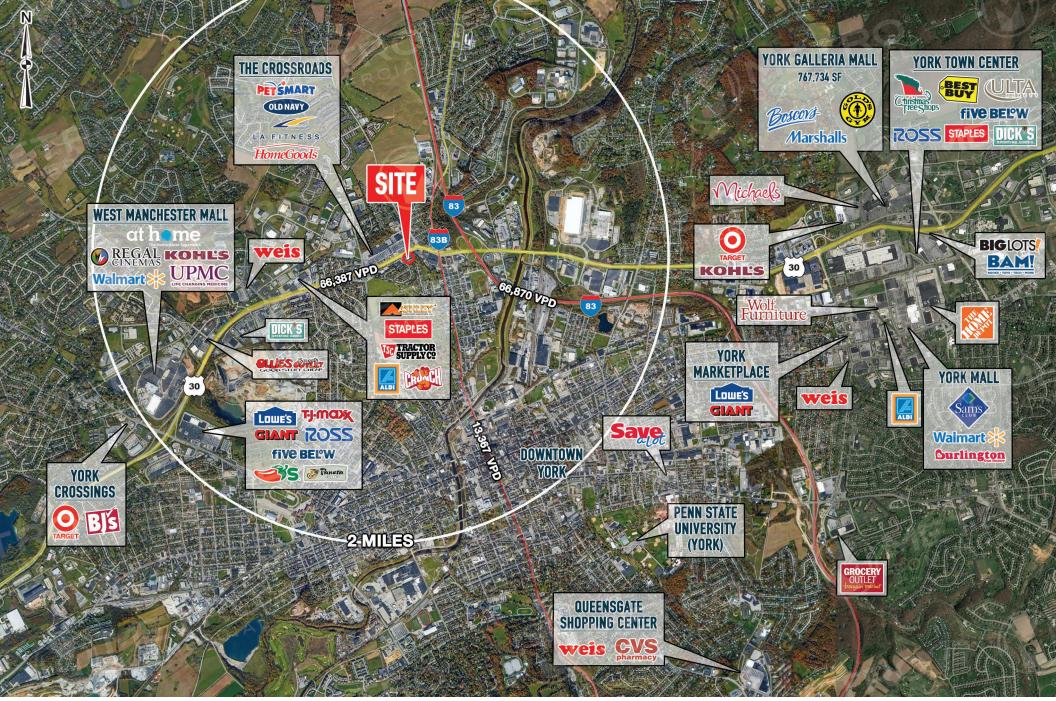

# 380 LOUCKS ROAD

YORK, PA

 $\pm 4,823$  SF ON  $\pm 0.80$  AC AVAILABLE FREESTANDING BUILDING AVAILABLE

- · Excellent visibility, signage, and parking
- Located in strong retail corridor on Loucks Road with easy access to interstate 83
- Freestanding building positioned on prominent Route 30
- Route 30 Traffic Count: 66.837 VPD
- Perfect for wireless, dental, medical, service, and automotive