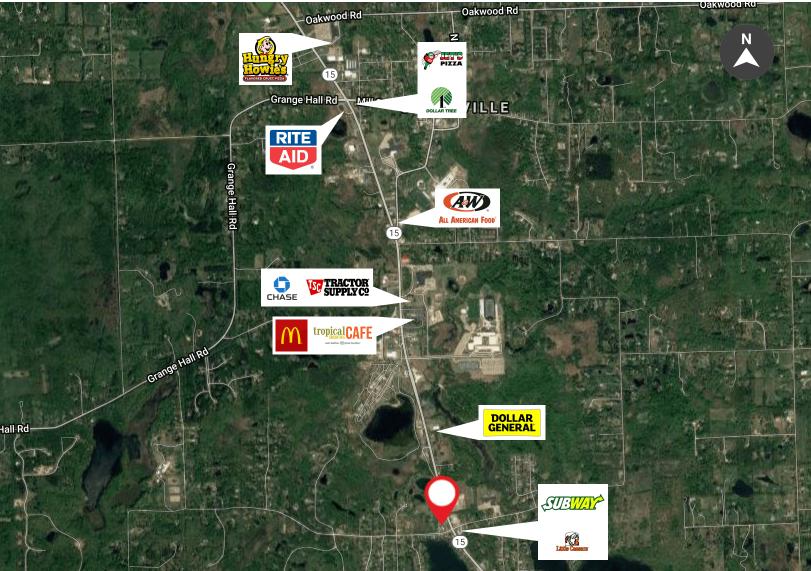

| TRAFFIC COUNTS                 |              | DEMOGRAPHICS      |          |          |          |
|--------------------------------|--------------|-------------------|----------|----------|----------|
| INTERSECTION                   | CARS PER DAY |                   | 1 MILE   | 5 MILES  | 10 MILES |
| S Ortonville Rd & W Glass Rd   | ±20,820      | Total Households  | 477      | 9,181    | 47,369   |
| S Ortonville Rd & Allen Rd     | ±21,172      | Total Population  | 1,216    | 26,675   | 132,833  |
| S Ortonville Rd & Elizabeth Rd | ±20,995      | Average HH Income | \$83,441 | \$94,396 | \$89,813 |