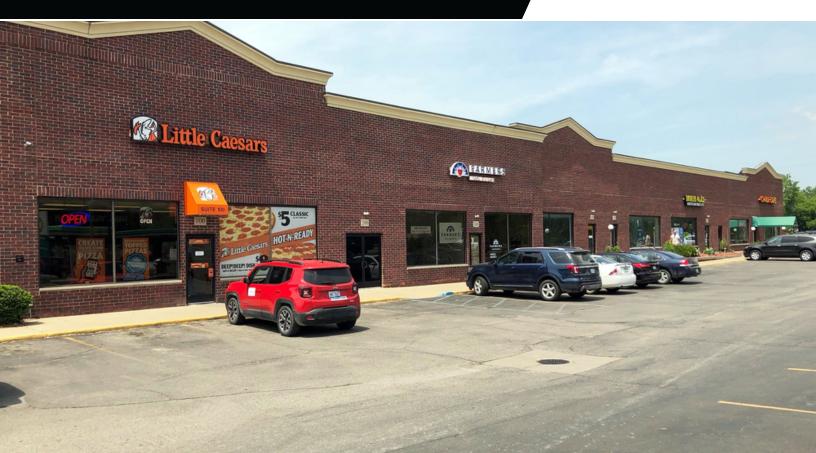

#### PROPERTY FEATURES:

- For Lease: 1,500 SF
- Join Little Caesars!
- Freshly renovated center situated at the signalized corner of Ortonville Rd & Glass Rd
- Excellent demographics and strong traffic counts
- Motivated landlord!
- Asking Lease Rate: \$12.95 NNN