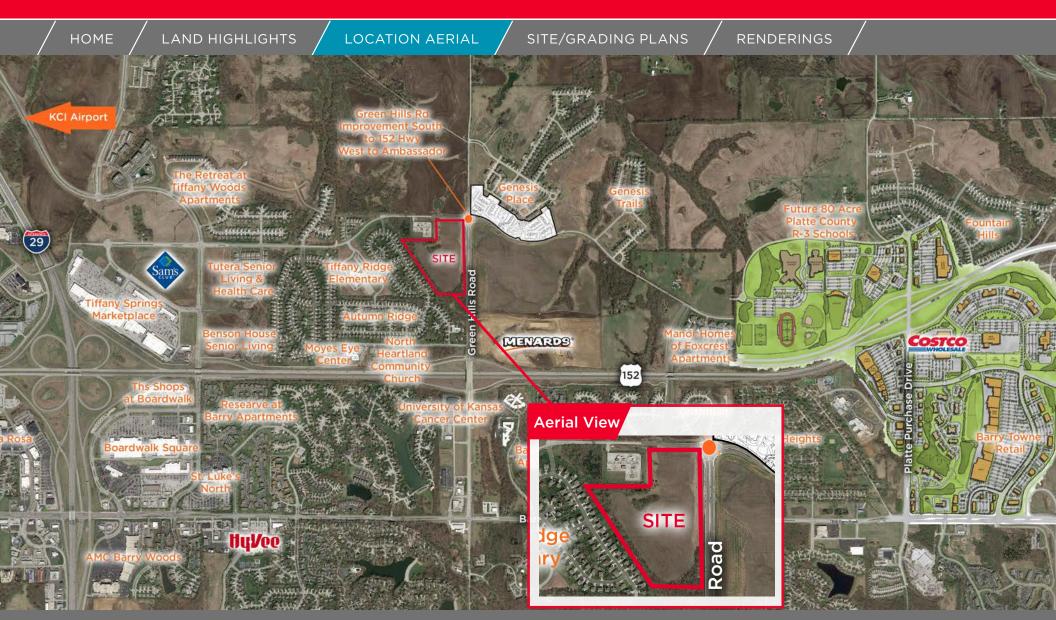

#### Land Highlights

- 27± acres zoned and ready for development
- Zoned for 290 multi-family units and a two story 80,000 SF climate controlled storage facility
- Located at Green Hills Road north of the river in Kansas City, MO
- Established Autumn Ridge neighborhood Tiffany Ridge Elementary/Park Hill School District
- All utilities available
- Immediate access to KCI, Zona Rosa, Boardwalk Square, St. Luke's North Hospital, Menards, Costco and HyVee
- Immediately west of new Menards
- Sale Price: \$3,500,000