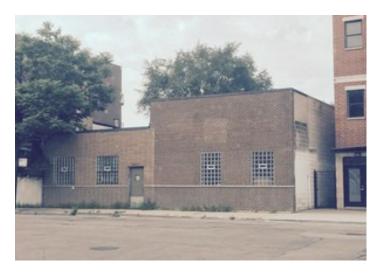

## **Property Description**

Rarely available,ideal Flex commercial warehouse building with secure parking along Elston Ave. close to all transportation with excellent visibility on Chicago's most traveled corridor. Great for owner user and investors alike – Use current buildings for virtually any use or tear-down and redevelop. The location is excellent and the property has many possible uses.

## **Property Details**

SALE PRICE: **\$599,000** MINIMUM RENTABLE SQ FT: 6,250 MAXIMUM RENTABLE SQ FT: 6,250 PROPERTY TAX: **\$8,246** ZONING: **RT-4** BUILDING SQ FT: 6,250 SITE SQUARE FEET: 6,250 SITE DIMENSIONS: 50 x 125 x 50 x 125