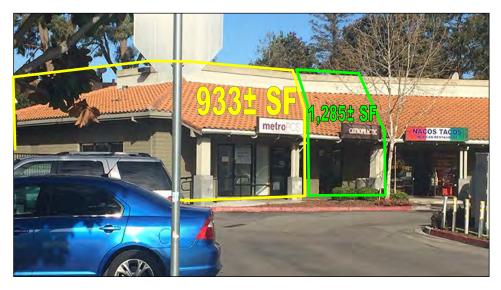

### 1925 & 1941 ALUM ROCK AVE. · SAN JOSE, CALIFORNIA

## 1941 Alum Rock Ave. 1,285± SF Space

MEACHAM/OPPENHEIMER, INC. CORFAC INTERNATIONAL 8 No. San Pedro St., Suite 300 San Jose, California 95110 Tel: 408.378.5900 www.moinc.net

Josh Gispan
Lic. #00974978