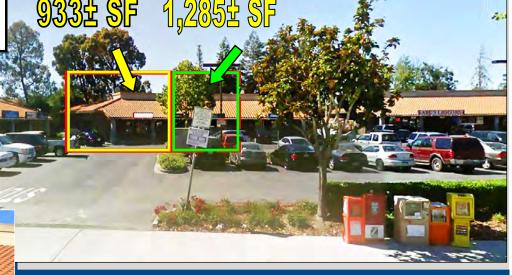

# Creekside Center 1925 & 1941 Alum Rock Ave. San Jose, California

# END CAP AND INLINE RETAIL AVAILABLE FOR LEASE ON ALUM ROCK AVE.

#### **PROPERTY HIGHLIGHTS:**

- 933 ± SF End Cap
- 1,285± SF Inline Space, Current Chiropractic Office *Could Be Combined for 2,218*± *SF*
- Abundant Parking in Center
- Neighborhood Center with Laundromat, Dry Cleaners, Liquor Store and Restaurants
- Traffic on Alum Rock: 22,500+ ADT
- \$3.00 PSF, NNN (Approx. \$1.00)
- DO NOT DISTURB TENANTS