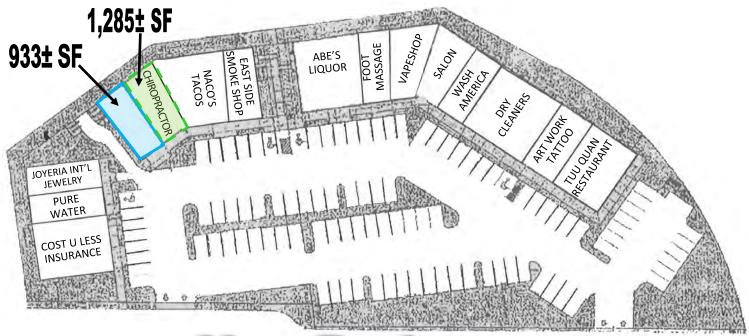

#### **PROPERTY HIGHLIGHTS:**

- 933 ± SF End Cap
- 1,285± SF Inline Space, Current Chiropractic Office *Could Be Combined for 2,218*± *SF*
- Abundant Parking in Center
- Neighborhood Center with Laundromat, Dry Cleaners, Liquor Store and Restaurants
- Traffic on Alum Rock: 22,500+ ADT
- \$3.00 PSF, NNN (Approx. \$1.00)
- DO NOT DISTURB TENANTS

# 1925 & 1941 ALUM ROCK AVE. · SAN JOSE, CALIFORNIA

1925 Alum Rock Ave. 933± SF Space

MEACHAM/OPPENHEIMER, INC. CORFAC INTERNATIONAL 8 No. San Pedro St., Suite 300 San Jose, California 95110 Tel: 408.378.5900

#### 1941 Alum Rock Ave.

NOT EXACT/ NOT TO SCALE

MEACHAM/OPPENHEIMER, INC. CORFAC INTERNATIONAL 8 No. San Pedro St., Suite 300 San Jose, California 95110 Tel: 408.378.5900

www.moinc.net

Josh Gispan
Lic. #00974978

## 1941 Alum Rock Ave. 1,285± SF Space

MEACHAM/OPPENHEIMER, INC. CORFAC INTERNATIONAL 8 No. San Pedro St., Suite 300 San Jose, California 95110 Tel: 408.378.5900 www.moinc.net

Josh Gispan
Lic. #00974978