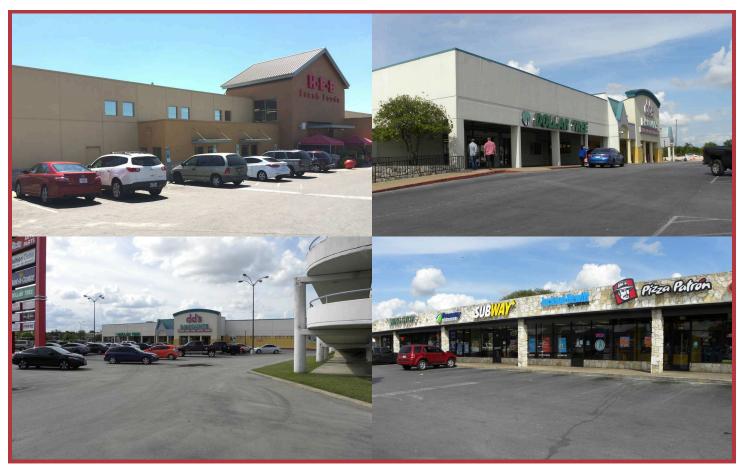

## **Overview**

- Located on Ed Bluestein Blvd and Manor Rd, directly across from Winn Elementary School
- There is an access light on Manor Rd, easy access on Ed Bluestein Blvd as well as great visibility on both major roads
- Convenient pedestrian overpass access over Ed Bluestein Blvd to existing residential communities and Lyndon B. Johnson High School for a walkable shopping experience
- Anchored by H-E-B Grocery Store, O'Reilly Auto Parts, dd's Discounts, and Family Dollar with only one space left!