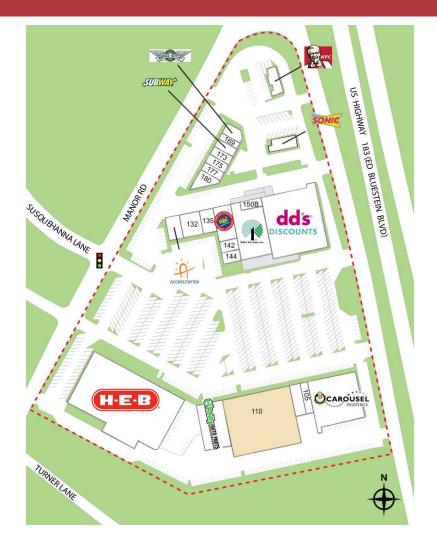

## SPRINGDALE SHOPPING CENTER

7112 Ed Bluestein Boulevard, Austin, TX 78723 30.3133, -97.6638

## **Overview**

- Located on Ed Bluestein Blvd and Manor Rd, directly across from Winn Elementary School
- There is an access light on Manor Rd, easy access on Ed Bluestein Blvd as well as great visibility on both major roads
- Convenient pedestrian overpass access over Ed Bluestein Blvd to existing residential communities and Lyndon B. Johnson High School for a walkable shopping experience
- Anchored by H-E-B Grocery Store, O'Reilly Auto Parts, dd's Discounts, and Family Dollar with only one space left!

## **SPRINGDALE SHOPPING CENTER**

7112 Ed Bluestein Boulevard, Austin, TX 78723 30.3133, -97.6638

| 100 | Carousel Pediatrics | 14,960 | 135                  | Cal's Beauty Salon | 1,500  | 165 | KFC                   | 2,220 |
|-----|---------------------|--------|----------------------|--------------------|--------|-----|-----------------------|-------|
| 105 | Austin OBGYN        | 1,605  | 140                  | Rent-A-Center      | 4,688  | 167 | Wingstop              | 2,400 |
| 107 | T-Mobile            | 2,271  | 142                  | Tom's Liquor       | 1,500  | 169 | Texas State Insurance | 1,080 |
| 110 | Available           | 27,000 | 144                  | Dress Up           | 1,000  | 171 | Subway                | 1,337 |
| 115 | O'Reilly Auto Parts | 8,400  | 00150 <mark>A</mark> | Dollar Tree        | 9,500  | 173 | Jackson Hewitt        | 1,338 |
| 125 | HEB Grocery         | 43,186 | 150B                 | Carousel Storage   | 1,900  | 175 | Pizza Patron          | 1,243 |
| 130 | Access Dental       | 4,320  | 155                  | dd's Discounts     | 24,729 | 177 | Speedy Cash Loan      | 1,242 |
| 132 | Mobile Link         | 1,800  | 160                  | Sonic Drive-In     | 2,278  | 180 | China Kitchen         | 1,945 |