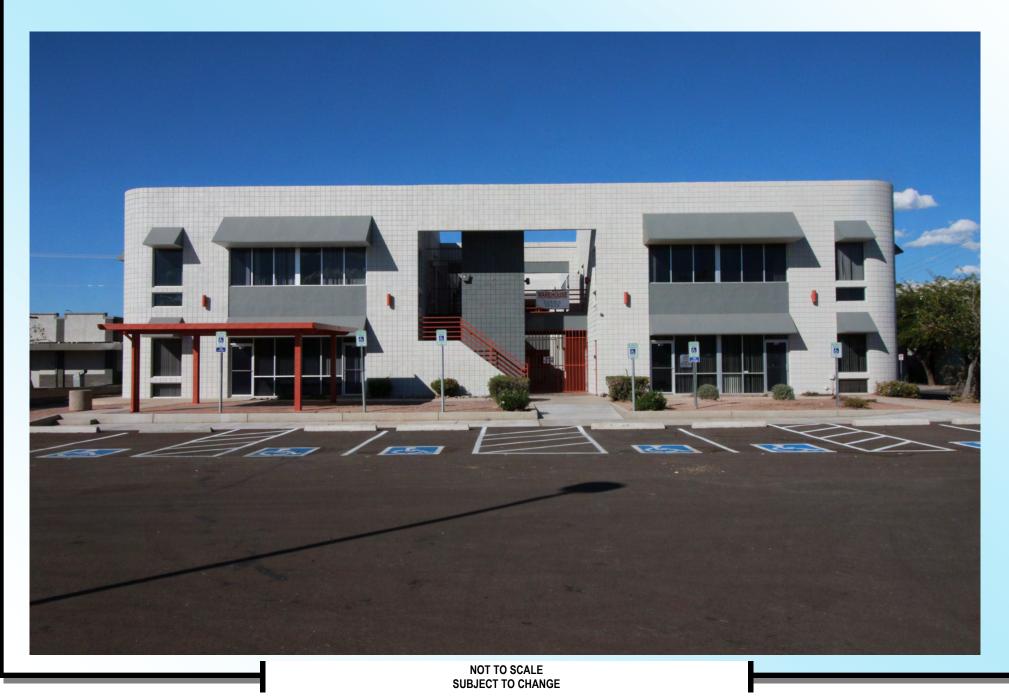

NOT TO SCALE SUBJECT TO CHANGE **3350 E. Grant Rd.** Tucson, Arizona 1st Floor - ±11,200 SF Building size ±22,168 SF

3350 E. Grant Rd.

Tucson, Arizona 2nd Floor - ±11,200 SF Building size ±22,168 SF