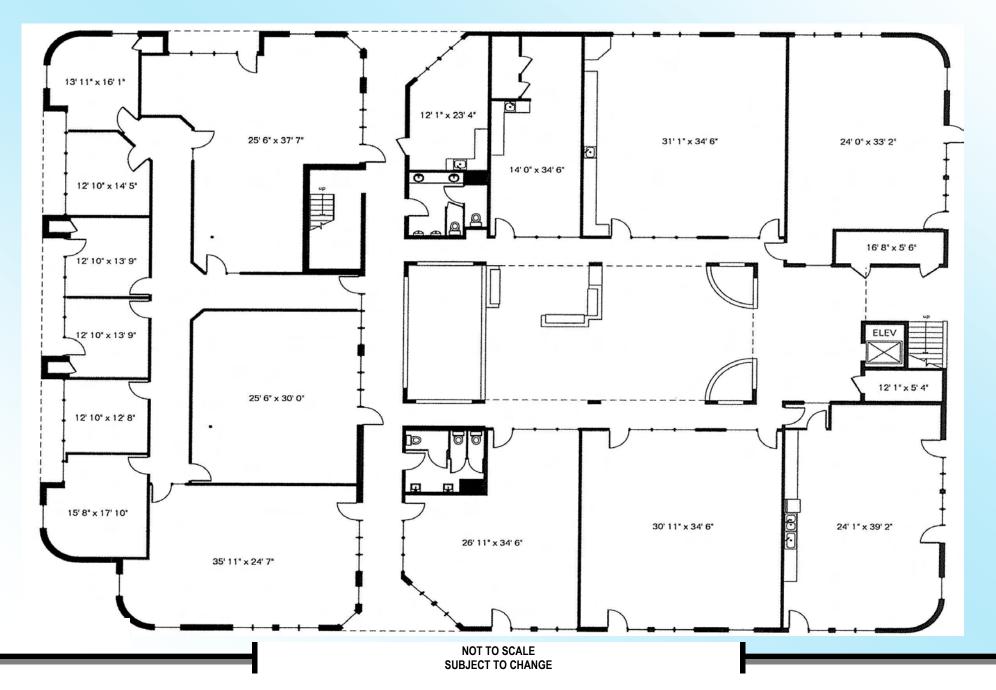

NOT TO SCALE SUBJECT TO CHANGE **3350 E. Grant Rd.** Tucson, Arizona 1st Floor - ±11,200 SF Building size ±22,168 SF

3350 E. Grant Rd.

Tucson, Arizona 2nd Floor - ±11,200 SF Building size ±22,168 SF