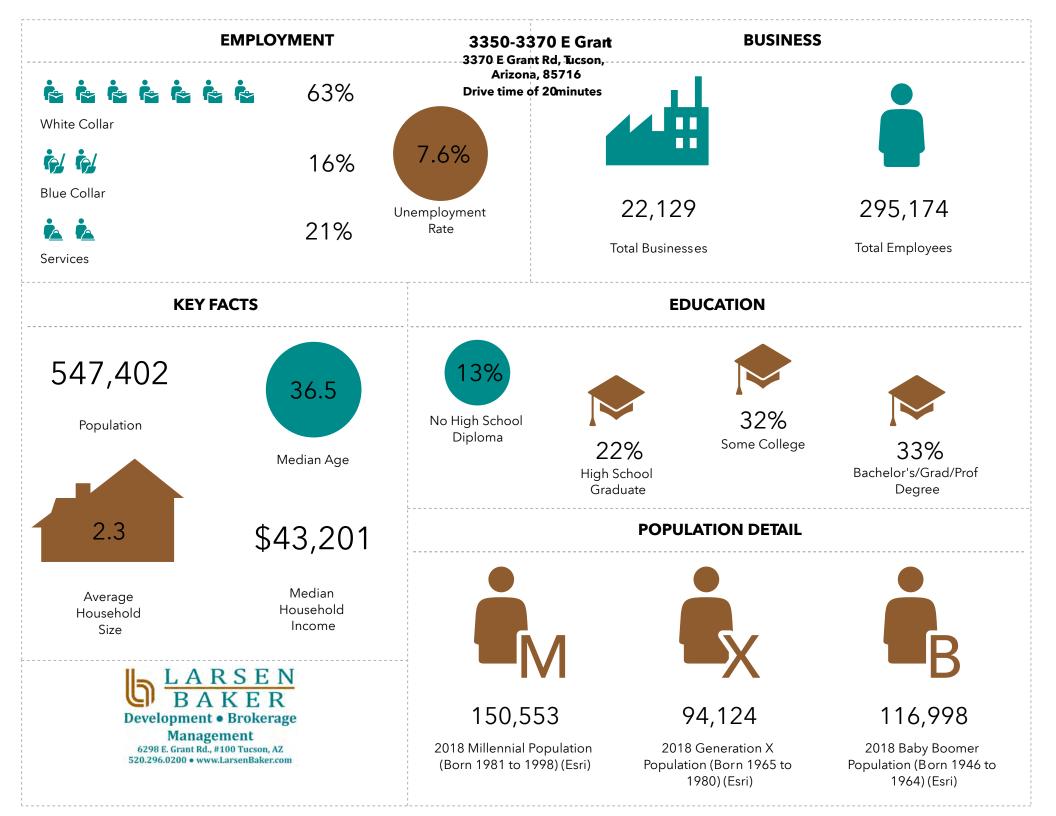

# 3350-3370 E. Grant Rd.

Tucson, Arizona Located on Grant Rd. Just East of Country Club Rd.