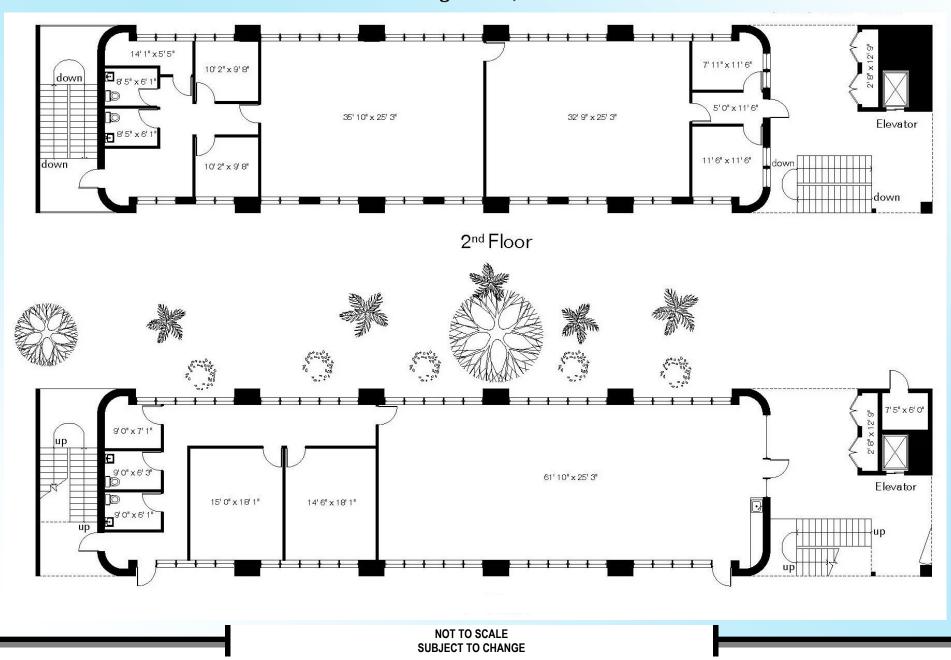

# 3370 E. Grant Rd.

Tucson, Arizona 1st Floor-±3,050 SF 2nd Floor - ±3,050 SF Building size ±6,100 SF

3350-3370 E. Grant Rd. East of Country Club Rd. Tucson, Arizona

NOT TO SCALE SUBJECT TO CHANGE