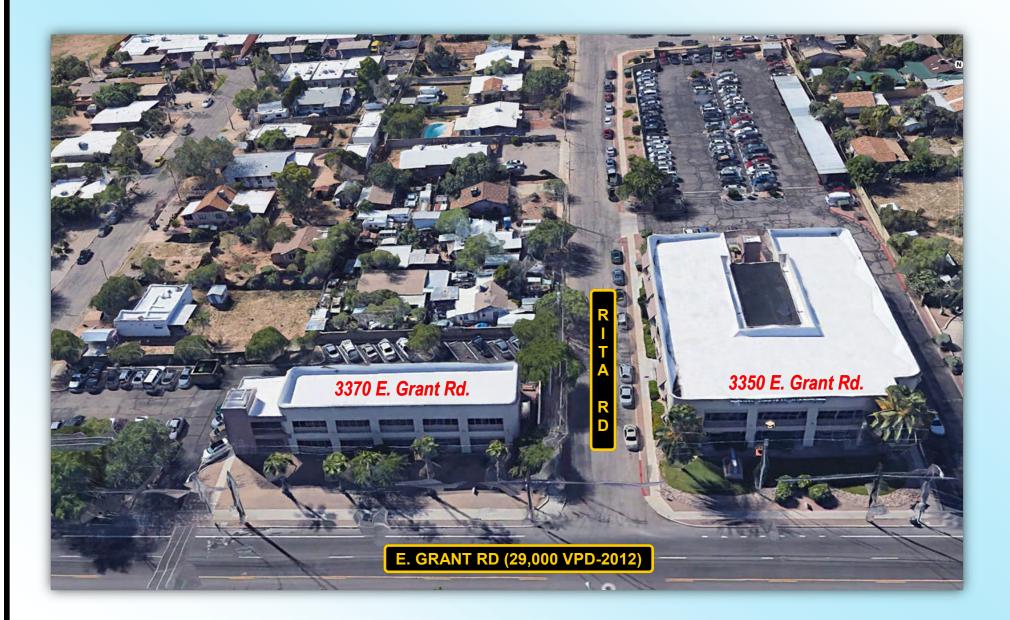

# 3350-3370 E. Grant Rd.

Tucson, Arizona Located on Grant Rd. Just East of Country Club Rd.

**3350 E. Grant Rd.** East of Country Club Rd. Tucson, Arizona

**3370 E. Grant Rd.** East of Country Club Rd. Tucson, Arizona

NOT TO SCALE SUBJECT TO CHANGE 3350-3370 E. Grant Rd. East of Country Club Rd. Tucson, Arizona