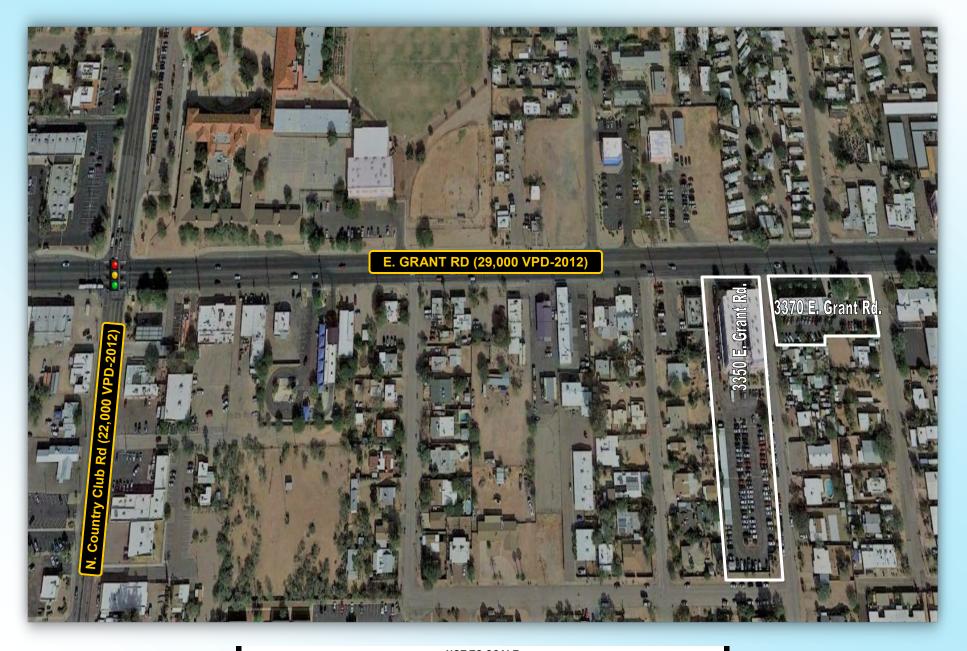

# 3350-3370 E. Grant Rd.

Tucson, Arizona Located on Grant Rd. Just East of Country Club Rd.

**3350 E. Grant Rd.** East of Country Club Rd. Tucson, Arizona

**3370 E. Grant Rd.** East of Country Club Rd. Tucson, Arizona

NOT TO SCALE SUBJECT TO CHANGE 3350-3370 E. Grant Rd. East of Country Club Rd. Tucson, Arizona