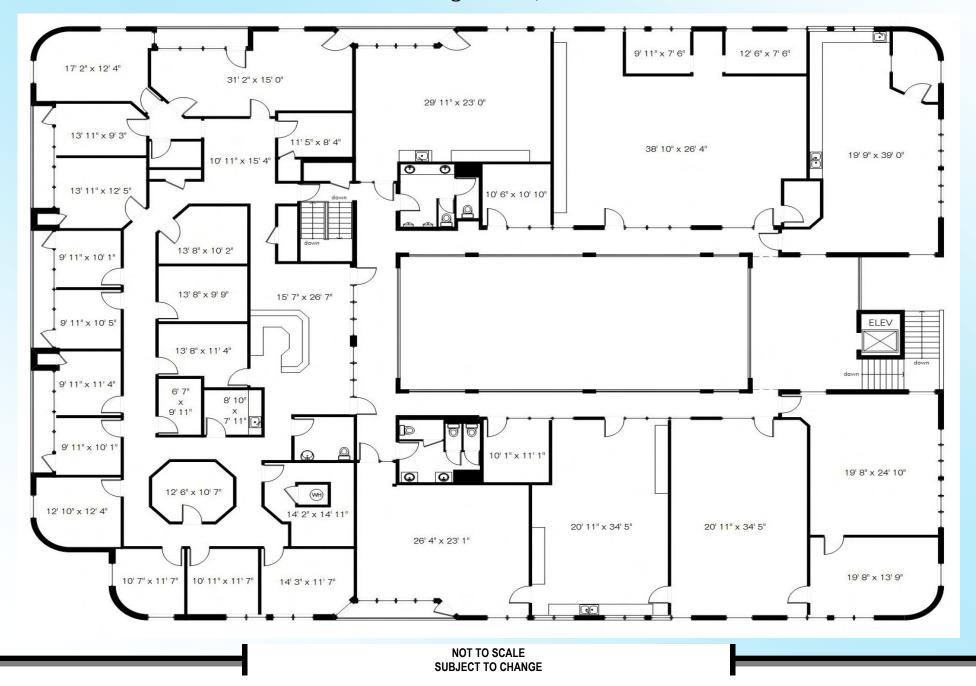

NOT TO SCALE SUBJECT TO CHANGE **3350 E. Grant Rd.** Tucson, Arizona 1st Floor - ±11,200 SF Building size ±22,168 SF

3350 E. Grant Rd.

Tucson, Arizona 2nd Floor - ±11,200 SF Building size ±22,168 SF