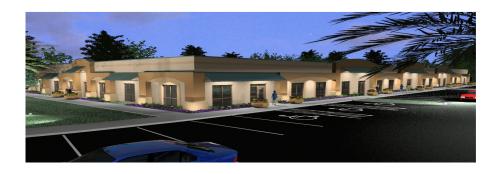

**Project**: 27,000 square foot single story class "A" commercial office building.

**Permitted Uses**: Business professional office, and medical office uses.

**Parking:** Abundant parking of 140 spaces (5.19 spaces per 1,000 square feet)

**Construction**: Concrete block with stucco finish, stone accents, awnings, and architectural detail.

Extensive high quality landscaping. High Ceilings of 10 feet plus.

Separately metered electric for each unit. All utilities underground.

24-hour access.

Storm rated doors and windows throughout.

All HVAC systems on the roof and internal roof drains for superior appearance.

**Site**: Beautiful setting on 3.2 acres with natural old majestic oaks and foliage on east side. **Owner Signage**: Panel on internally illuminated road monument sign. On building – above each unit.