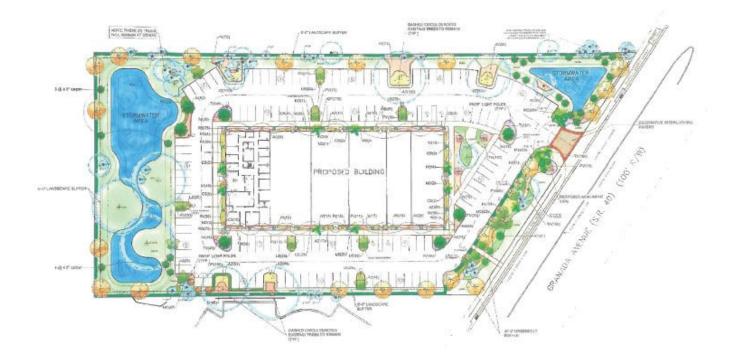

**Project**: 27,000 square foot single story class "A" commercial office building.

**Permitted Uses**: Business professional office, and medical office uses.

**Parking:** Abundant parking of 140 spaces (5.19 spaces per 1,000 square feet)

**Construction**: Concrete block with stucco finish, stone accents, awnings, and architectural detail.

Extensive high quality landscaping. High Ceilings of 10 feet plus.

Separately metered electric for each unit. All utilities underground.

24-hour access.

Storm rated doors and windows throughout.

All HVAC systems on the roof and internal roof drains for superior appearance.

**Site**: Beautiful setting on 3.2 acres with natural old majestic oaks and foliage on east side. **Owner Signage**: Panel on internally illuminated road monument sign. On building – above each unit.