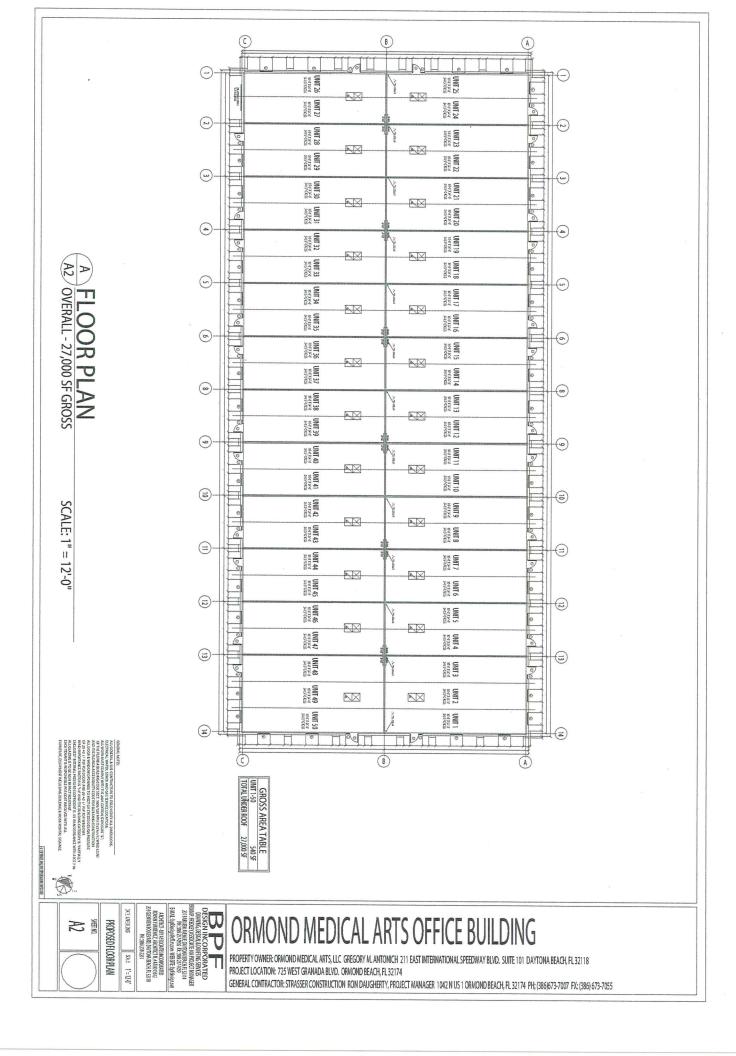

## **Granada Professional Center**

725 WEST GRANADA BLVD ORMOND BEACH, FLORIDA 32174

**For Sale:** Premier Ormond Beach office condominiums.

Space available 1,080 sq/ft or 2,160 sq/ft. Units 8-11 on the east side of the building.

**Project**: 27,000 square foot single story class "A" commercial office building.

**Permitted Uses**: Business professional office, and medical office uses.

**Parking:** Abundant parking of 140 spaces (5.19 spaces per 1,000 square feet)