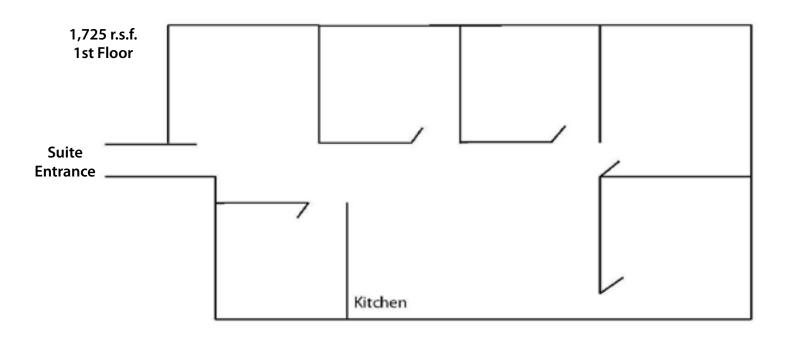

## **FOR LEASE**

Real Estate Brokerage Services

Office | Industrial | Retail | Investing | Consulting

# 5168 Campbells Run Road

Robinson Township, Pittsburgh, PA 15205



### Suites Available

#### First Floor

• 1,725 RSF

#### Second Floor

• 1,450 RSF - Corner Suite

### **Property Highlights**

- · Adjacent to the Settlers Ridge retail development
- Minutes to the Point at North Fayette, Robinson Towne Centre and the Mall at Robinson
- Superior access to I-376 at the Ridge Road and Campbells Run Road exits
- Minutes to I-79 interchange
- · Move in ready suites available
- · Well maintained and completely renovated
- Prominent monument signage
- · Paved and striped parking for 56 spaces











Although all information furnished regarding property for sale, rental or financing is from sources deemed reliable, such information has not been verified, and no express representation is made nor is any to be implied as to the accuracy thereof, and it is submitted subject to errors, omissions, change of price, rental or other conditions, prior sale, lease or financing, or withdrawal without notice. Rental terms and all dimensions are approximate and specifications are subject to change without notice. Oxford Realty Services, Inc., an independent real estate services company.





For more information please contact:

Joseph F. Tosi

Senior Vice President

Oxford Realty Services, Inc.

412.261.0200, ext 3471

jtosi@oxfordrealtyservices.com

Taylor N. laboni

Associate

Oxford R