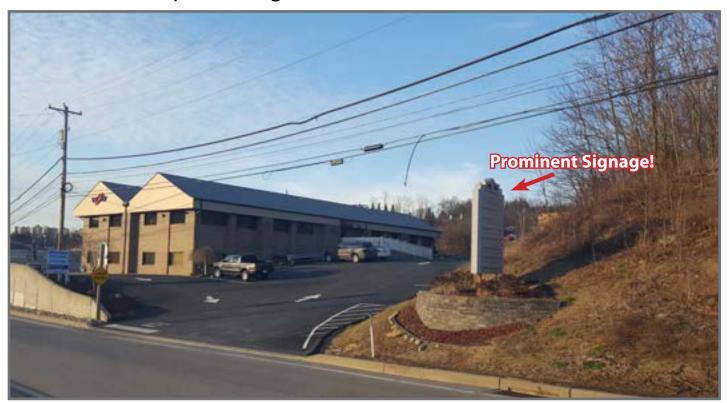

### **Property Highlights**

- · Adjacent to the Settlers Ridge retail development
- Minutes to the Point at North Fayette, Robinson Towne Centre and the Mall at Robinson
- Superior access to I-376 at the Ridge Road and Campbells Run Road exits
- Minutes to I-79 interchange
- · Move in ready suites available
- · Well maintained and completely renovated
- Prominent monument signage
- · Paved and striped parking for 56 spaces