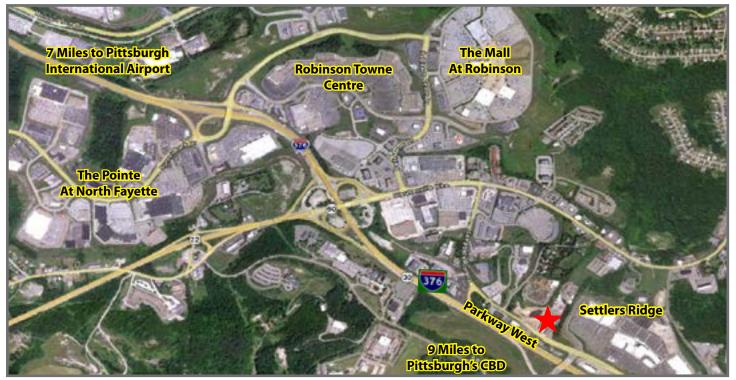

### **Property Highlights**

- · Adjacent to the Settlers Ridge retail development
- Minutes to the Point at North Fayette, Robinson Towne Centre and the Mall at Robinson
- Superior access to I-376 at the Ridge Road and Campbells Run Road exits
- Minutes to I-79 interchange
- · Move in ready suites available
- · Well maintained and completely renovated
- Prominent monument signage
- · Paved and striped parking for 56 spaces