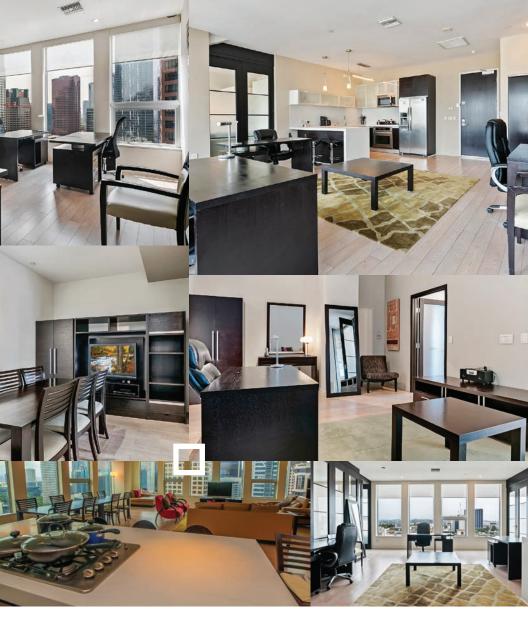

# 

Located on Los Angeles' world famous Wilshire Boulevard, TENTEN Wilshire offers luxuriously furnished private offices and live/work suites where professionals can live, work, and play in an environment ideal for meeting people and networking. Fully furnished units, high-tech conference rooms, and an intimate rooftop lounge are just a few examples of the features found throughout TENTEN Wilshire. No matter how short or long your stay, the wealth of amenities provided at TENTEN Wilshire were designed specifically for your lifestyle.

# ALL-INCLUSIVE

Furnished Luxury Private Offices with Private Kitchens and Bathrooms AND Turnkey, Furnished Luxury Executive Suites

Luxury Live/Work Suites and Furnished, Luxury Corporate Housing Units

# Where Everything You Need Is At Your Fingertips 24/7

Luxuriously Furnished and Full-Service – TENTEN Live/Work Suites, Executive Suites, Private Offices, and Corporate Housing Units Include: