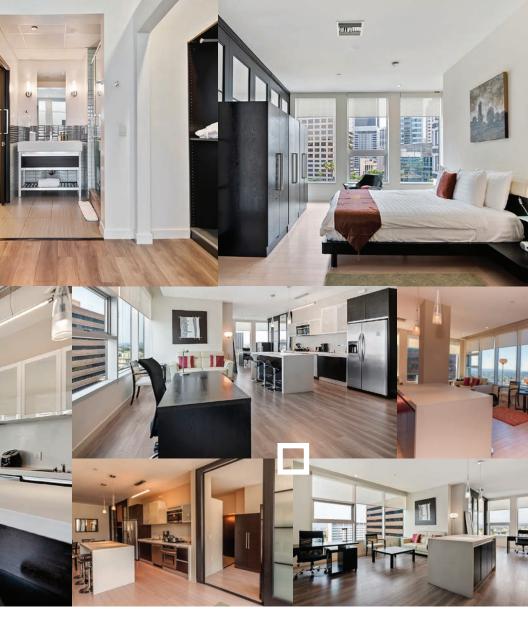

# ALL-INCLUSIVE

Furnished Luxury Private Offices with Private Kitchens and Bathrooms AND Turnkey, Furnished Luxury Executive Suites

Luxury Live/Work Suites and Furnished, Luxury Corporate Housing Units

# Where Everything You Need Is At Your Fingertips 24/7

Luxuriously Furnished and Full-Service – TENTEN Live/Work Suites, Executive Suites, Private Offices, and Corporate Housing Units Include: