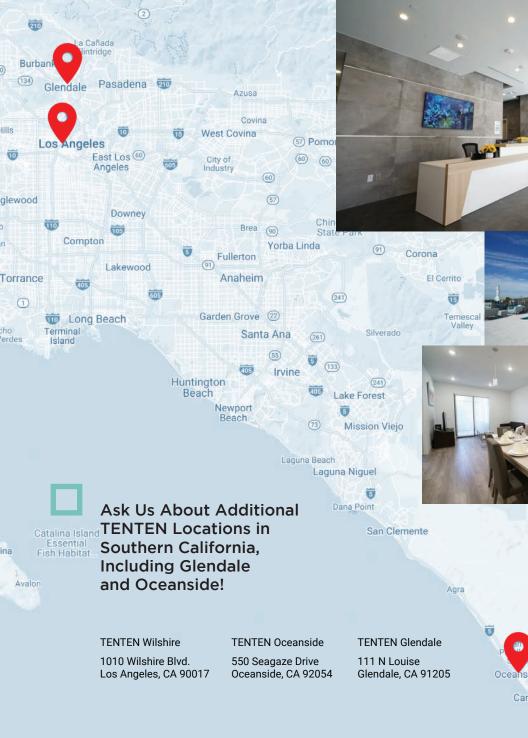

# 

Located on Los Angeles' world famous Wilshire Boulevard, TENTEN Wilshire offers luxuriously furnished private offices and live/work suites where professionals can live, work, and play in an environment ideal for meeting people and networking. Fully furnished units, high-tech conference rooms, and an intimate rooftop lounge are just a few examples of the features found throughout TENTEN Wilshire. No matter how short or long your stay, the wealth of amenities provided at TENTEN Wilshire were designed specifically for your lifestyle.

In an area lined by the most extensive freeway system in the world, including the 110, 10, 101, and 5 freeways, Downtown Los Angeles, home to major legal, financial, and telecommunications companies, is also a center for the entertainment, textile, jewelry and fashion industries. Just two blocks from the property is the 7th Street/Metro Center which gives you easy access to MetroRail; Los Angeles' subway system instantly connecting you to Long Beach, Hollywood, Pasadena, LAX, and more. Union Station, your access point to MetroLink, Los Angeles' rail system, is also nearby. Use MetroLink for a weekend getaway to Santa Barbara, a business trip to San Diego, or to visit friends in Riverside.