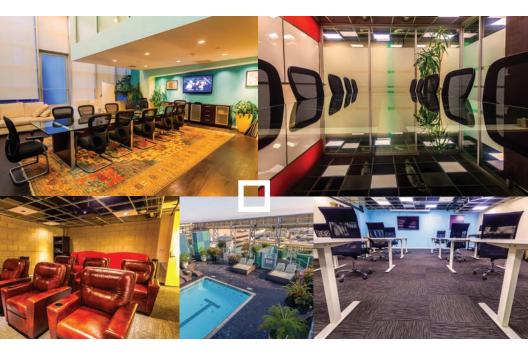

#### SECURITY, PARKING, AND TECHNICAL INFRASTRUCTURE

- □ 24/7 Building Access and Onsite Courtesy Patrol
- □ Security Cameras throughout Property
- Ample and Convenient Parking
- □ Scalable Phone, Fax, and Voicemail
- Reliable High Speed Internet
- □ Multi-Media Conference Rooms
- 24-Hour Business Center with Work Stations for High Volume Copying/Printing

#### ADDITIONAL FEATURES

- Clean and Neat Facility for a Relaxed, Professional Atmosphere
- Refreshments for Guests and Visitors
- Music in Reception Areas
- Directory Listings
- Onsite Janitorial and Maintenance Services
- □ Private Conference, Meeting, and Lounge Areas
- Access to Support Staff Services
- D Private Gym, Pool, Health and Wellness Amenities
- Regularly Scheduled Networking Events and Mixers