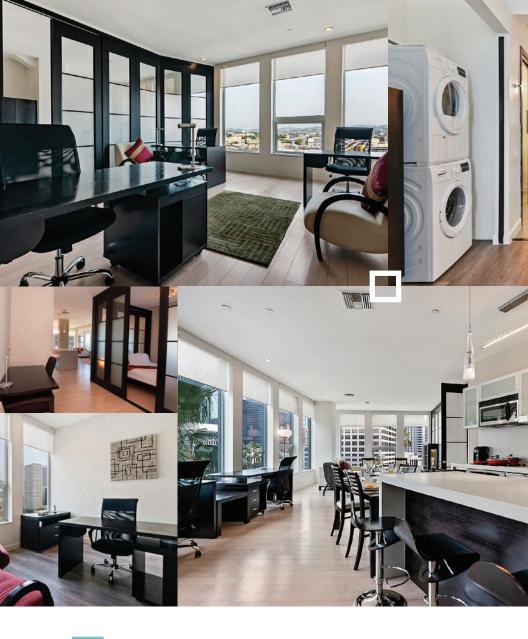

# 

Located on Los Angeles' world famous Wilshire Boulevard, TENTEN Wilshire offers luxuriously furnished private offices and live/work suites where professionals can live, work, and play in an environment ideal for meeting people and networking. Fully furnished units, high-tech conference rooms, and an intimate rooftop lounge are just a few examples of the features found throughout TENTEN Wilshire. No matter how short or long your stay, the wealth of amenities provided at TENTEN Wilshire were designed specifically for your lifestyle.

# ALL-INCLUSIVE

Furnished Luxury Private Offices with Private Kitchens and Bathrooms AND Turnkey, Furnished Luxury Executive Suites

Luxury Live/Work Suites and Furnished, Luxury Corporate Housing Units

# Where Everything You Need Is At Your Fingertips 24/7

Luxuriously Furnished and Full-Service – TENTEN Live/Work Suites, Executive Suites, Private Offices, and Corporate Housing Units Include: