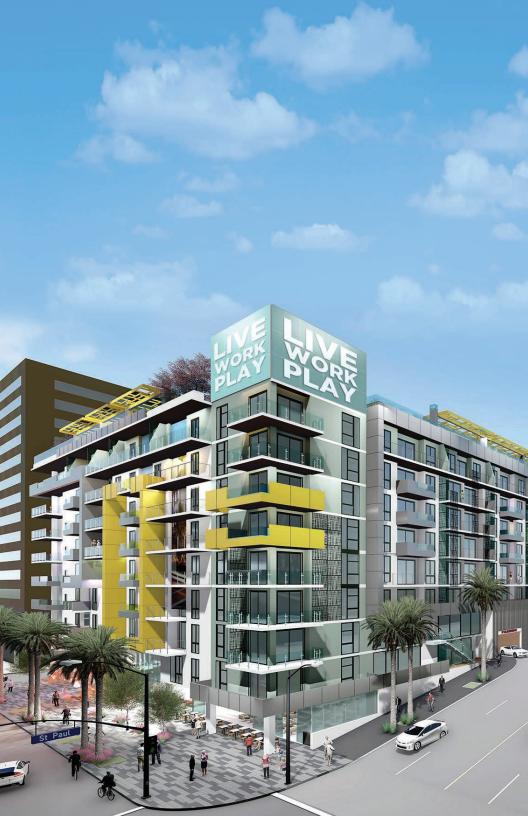

# 

The Expansion of TENTEN Wilshire!

#### FEATURING:

376 More Luxuriously Furnished Live/Work Units, Private Offices, Executive Suites, and Corporate Housing Accommodations

1010 LIFE – An Exciting, Centralized Hub Connecting Residents and Neighbors through Shared Experiences, Convenience, Architecture, Events, Music and Art with a:

- O Grand Restaurant and Bar with +2,000 SQ FT of Outdoor Balcony/Patio
- O 2-Acre Rooftop Garden Venue (Largest in LA)
- O Expansive and Flexible Event Space Venue
- O Coffee Shop + +2,000 SQ FT Outdoor Balcony/ Patio
- O Theater Room
- O Spa and Fitness Area
- O Convenience Store
- O Business Center and Shared Workspaces
- O Executive Offices
- O Meeting Rooms