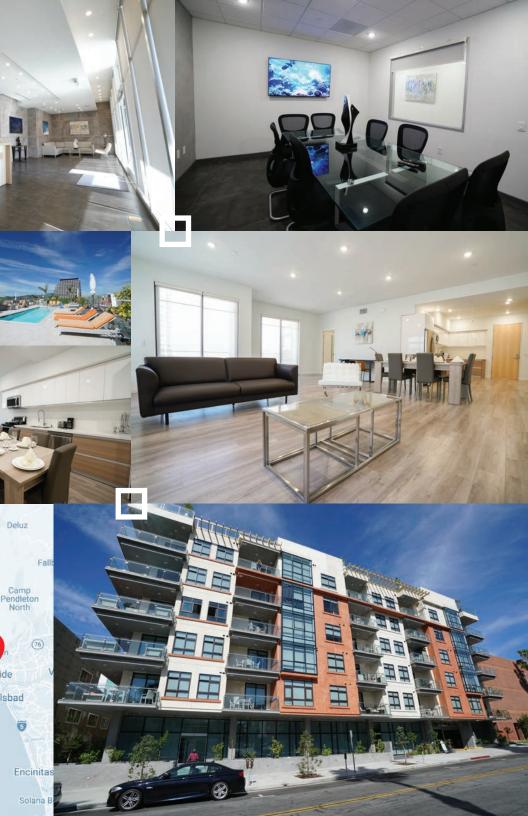

# 

Located on Los Angeles' world famous Wilshire Boulevard, TENTEN Wilshire offers luxuriously furnished private offices and live/work suites where professionals can live, work, and play in an environment ideal for meeting people and networking. Fully furnished units, high-tech conference rooms, and an intimate rooftop lounge are just a few examples of the features found throughout TENTEN Wilshire. No matter how short or long your stay, the wealth of amenities provided at TENTEN Wilshire were designed specifically for your lifestyle.

# Where Everything You Need Is At Your Fingertips 24/7

Luxuriously Furnished and Full-Service – TENTEN Live/Work Suites, Executive Suites, Private Offices, and Corporate Housing Units Include: