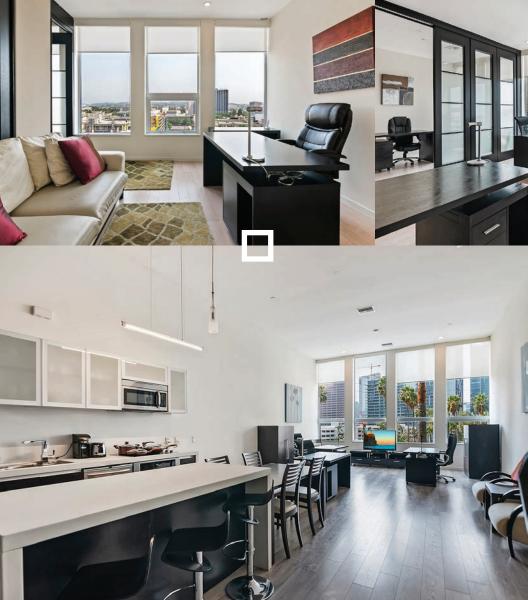

# 

Located on Los Angeles' world famous Wilshire Boulevard, TENTEN Wilshire offers luxuriously furnished private offices and live/work suites where professionals can live, work, and play in an environment ideal for meeting people and networking. Fully furnished units, high-tech conference rooms, and an intimate rooftop lounge are just a few examples of the features found throughout TENTEN Wilshire. No matter how short or long your stay, the wealth of amenities provided at TENTEN Wilshire were designed specifically for your lifestyle.

# ALL-INCLUSIVE

Furnished Luxury Private Offices with Private Kitchens and Bathrooms AND Turnkey, Furnished Luxury Executive Suites

Luxury Live/Work Suites and Furnished, Luxury Corporate Housing Units

# Where Everything You Need Is At Your Fingertips 24/7

Luxuriously Furnished and Full-Service – TENTEN Live/Work Suites, Executive Suites, Private Offices, and Corporate Housing Units Include: