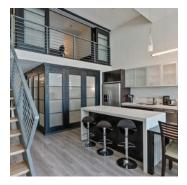

# 

The Expansion of TENTEN Wilshire!

#### FEATURING:

376 More Luxuriously Furnished Live/Work Units, Private Offices, Executive Suites, and Corporate Housing Accommodations

1010 LIFE – An Exciting, Centralized Hub Connecting Residents and Neighbors through Shared Experiences, Convenience, Architecture, Events, Music and Art with a:

- O Grand Restaurant and Bar with +2,000 SQ FT of Outdoor Balcony/Patio
- O 2-Acre Rooftop Garden Venue (Largest in LA)
- O Expansive and Flexible Event Space Venue
- O Coffee Shop + +2,000 SQ FT Outdoor Balcony/ Patio
- O Theater Room
- O Spa and Fitness Area
- O Convenience Store
- O Business Center and Shared Workspaces
- O Executive Offices
- O Meeting Rooms