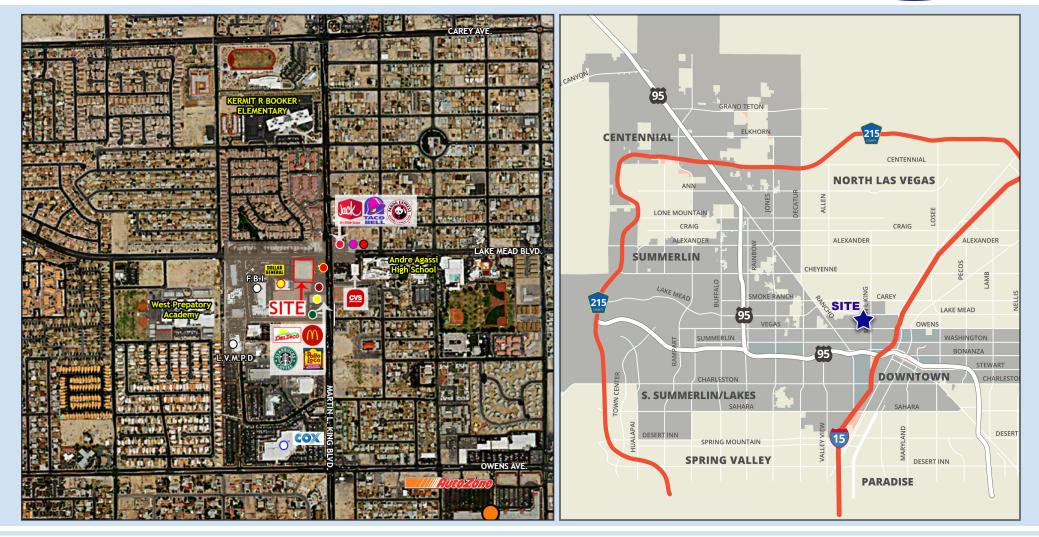

#### W/SWC Lake Mead Blvd. & Martin L. King Blvd.

This subject property features an inline shops building with a drive-thru available for lease that is located off of Lake Mead Blvd. and Martin L. King Blvd. in Las Vegas, NV. This property is ideally located adjacent to retailers such as: Dollar General Market, McDonald's, El Pollo Loco, Del Taco and Starbucks. With Jack in the Box, as well as newly opened Taco Bell and Panda Express diagonally across the street.

Additionally, within just a half mile radius from the property there are a wide variety of traffic generators: FBI Government Building, Las Vegas Metro Police Department, Andre Agassi High School & College Preparatory Academy, Booker Elementary School, West Preparatory Academy, COX Business Services, Doolittle Park and the West Las Vegas Library.

| A portion of<br>Parcel #s                                                          | 139-21-313-021<br>139-21-313-025     | <b>Population (2019)</b><br>1 Mile: 45,199 |
|------------------------------------------------------------------------------------|--------------------------------------|--------------------------------------------|
| Zoning                                                                             | Limited<br>Commercial District (C-1) | 3 Mile: 195,018<br>5 Mile: 342,687         |
| Traffic Counts                                                                     |                                      | Average HH Income                          |
| Martin L. King Blvd.,<br>140 ft. North of Wyatt Ave.<br><b>43,500 Cars per Day</b> |                                      | 1 Mile: \$47,528                           |
|                                                                                    |                                      |                                            |
|                                                                                    | •                                    | 3 Mile: \$57,052                           |