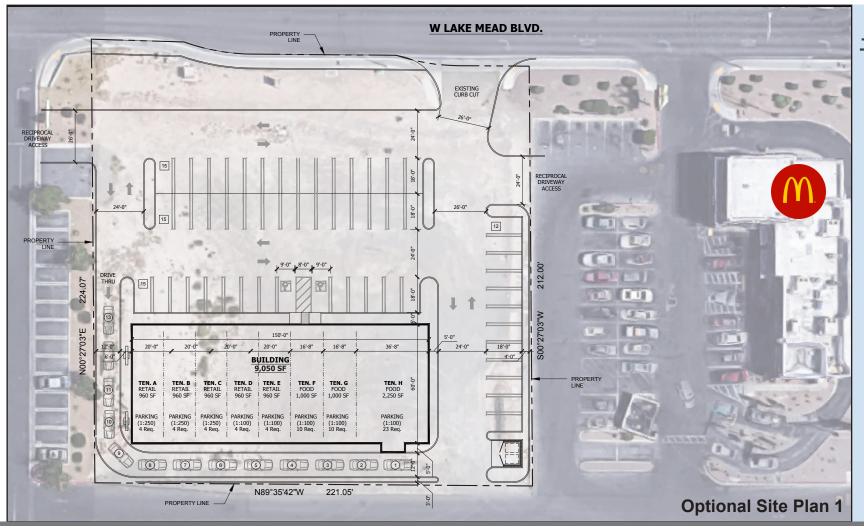

### <u>+</u> 960 SF. & UP!

Drive-Thru Opportunity! \$3.00 sf./mo.

> <u>Inline</u> \$1.85 sf./mo.

NNN Estimate: \$0.60 sf./mo.

Kit Graski Director Lic #BS.0015934.LLC 702.570.5377 kgraski@roicre.com George Okinaka Executive Vice President Lic #S.0045747 702.570.5376 gokinaka@roicre.com Maureen Waters Senior Associate Lic #S.0169395 702.570.5124 mwaters@roicre.com