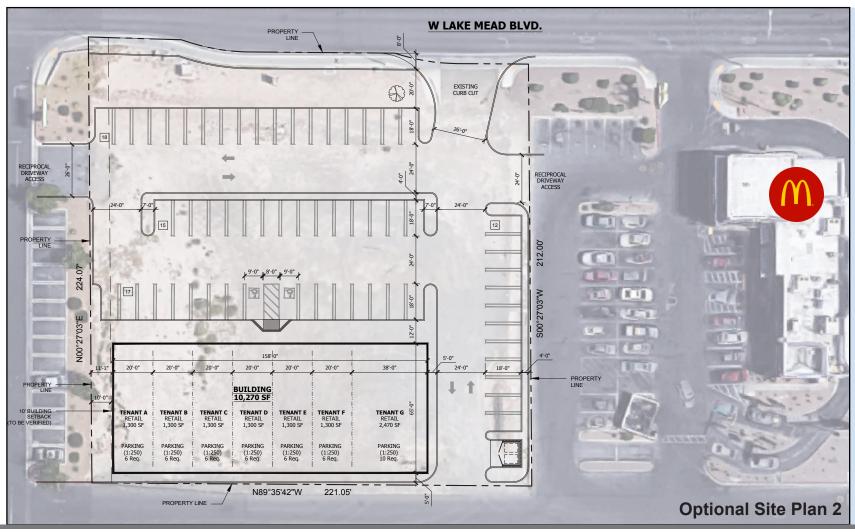

# **FOR LEASE OR BUILD-TO-SUIT** | **RETAIL** W/SWC Lake Mead Blvd. & Martin L. King Blvd., Las Vegas, NV 89106

+ 960 SF. & UP!

\$1.85 sf./mo.

NNN Estimate: \$0.60 sf./mo.

Kit Graski Director Lic #BS.0015934.LLC 702.570.5377 kgraski@roicre.com George Okinaka Executive Vice President Lic #S.0045747 702.570.5376 gokinaka@roicre.com Maureen Waters Senior Associate Lic #S.0169395 702.570.5124 mwaters@roicre.com