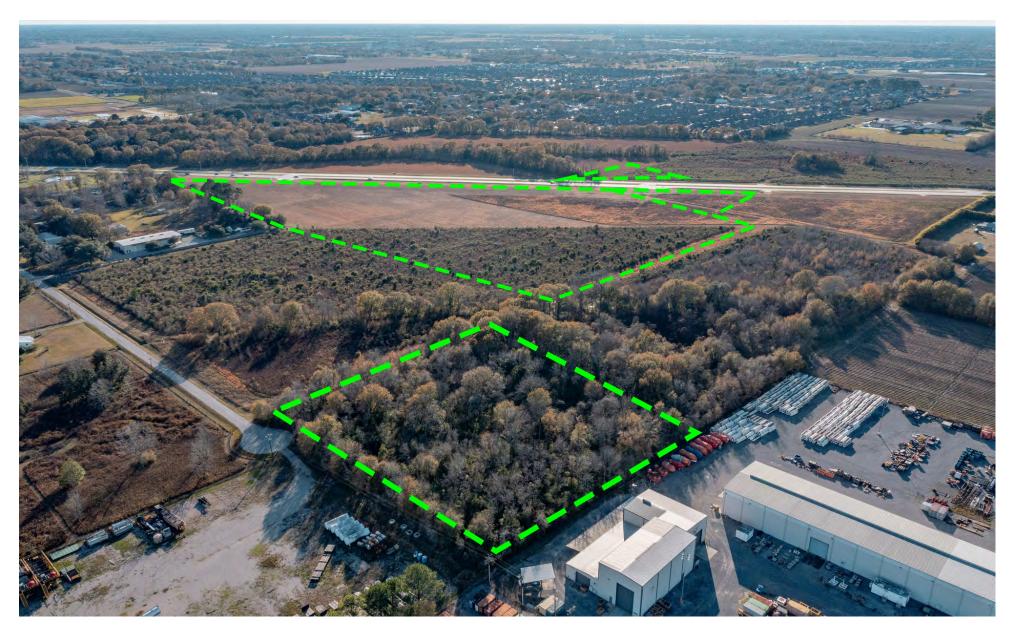

#### **DEVELOPMENT OVERVIEW**

The subject property is a 32.4 acre proposed mixed use development situated along the 7700 Block of Ambassador Caffery Parkway in Broussard, Louisiana. The development has plans to accommodate various users, including office, retail and restaurants. Anchored by a prospective 250 unit apartment complex at the rear of the property, this is an ideal site for new commercial development. The property can be purchased in its entirety or it can be demised into smaller tracts. Developers have installed the required turning lanes for optimal access from either direction.

#### **DEVELOPMENT HIGHLIGHTS**

- Proposed Mixed Use Development in Broussard, LA
- Accommodations for Office, Retail and Restaurant Users
- Anchored by Prospective 250-Unit Apartment Complex
- Build to Suit Opportunities Available
- Land can be Purchased in its Entirety or Demised into Smaller Tracts
- Required Turning Lanes Installed for Optimal Access