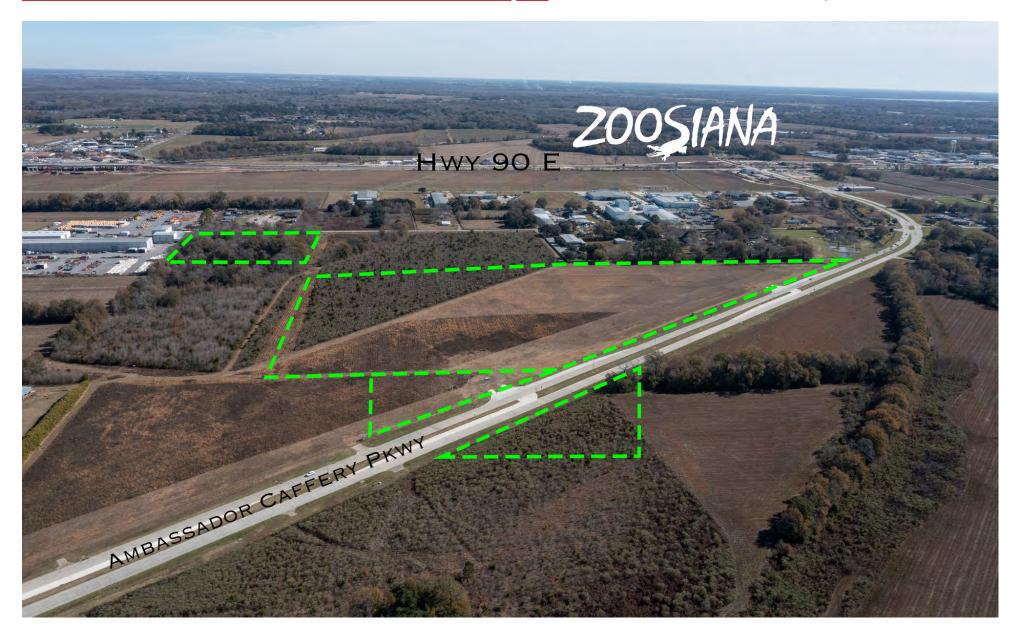

#### **DEVELOPMENT OVERVIEW**

The subject property is a 32.4 acre proposed mixed use development situated along the 7700 Block of Ambassador Caffery Parkway in Broussard, Louisiana. The development has plans to accommodate various users, including office, retail and restaurants. Anchored by a prospective 250 unit apartment complex at the rear of the property, this is an ideal site for new commercial development. The property can be purchased in its entirety or it can be demised into smaller tracts. Developers have installed the required turning lanes for optimal access from either direction.

#### **DEVELOPMENT HIGHLIGHTS**

- Proposed Mixed Use Development in Broussard, LA
- Accommodations for Office, Retail and Restaurant Users
- Anchored by Prospective 250-Unit Apartment Complex
- Build to Suit Opportunities Available
- Land can be Purchased in its Entirety or Demised into Smaller Tracts
- Required Turning Lanes Installed for Optimal Access