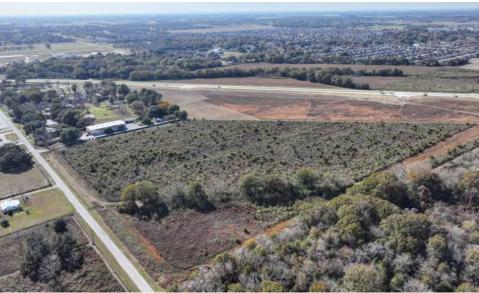

#### **DEVELOPMENT OVERVIEW**

The subject property is a 32.4 acre proposed mixed use development situated along the 7700 Block of Ambassador Caffery Parkway in Broussard, Louisiana. The development has plans to accommodate various users, including office, retail and restaurants. Anchored by a prospective 250 unit apartment complex at the rear of the property, this is an ideal site for new commercial development. The property can be purchased in its entirety or it can be demised into smaller tracts. Developers have installed the required turning lanes for optimal access from either direction.

#### **DEVELOPMENT HIGHLIGHTS**

- Proposed Mixed Use Development in Broussard, LA
- Accommodations for Office, Retail and Restaurant Users
- Anchored by Prospective 250-Unit Apartment Complex
- Build to Suit Opportunities Available
- Land can be Purchased in its Entirety or Demised into Smaller Tracts
- Required Turning Lanes Installed for Optimal Access