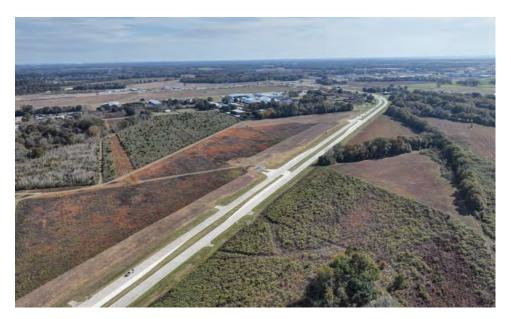

#### **DEVELOPMENT OVERVIEW**

The subject property is a 32.4 acre proposed mixed use development situated along the 7700 Block of Ambassador Caffery Parkway in Broussard, Louisiana. The development has plans to accommodate various users, including office, retail and restaurants. Anchored by a prospective 250 unit apartment complex at the rear of the property, this is an ideal site for new commercial development. The property can be purchased in its entirety or it can be demised into smaller tracts. Developers have installed the required turning lanes for optimal access from either direction.

#### **DEVELOPMENT HIGHLIGHTS**

- Proposed Mixed Use Development in Broussard, LA
- Accommodations for Office, Retail and Restaurant Users
- Anchored by Prospective 250-Unit Apartment Complex
- Build to Suit Opportunities Available
- Land can be Purchased in its Entirety or Demised into Smaller Tracts
- Required Turning Lanes Installed for Optimal Access