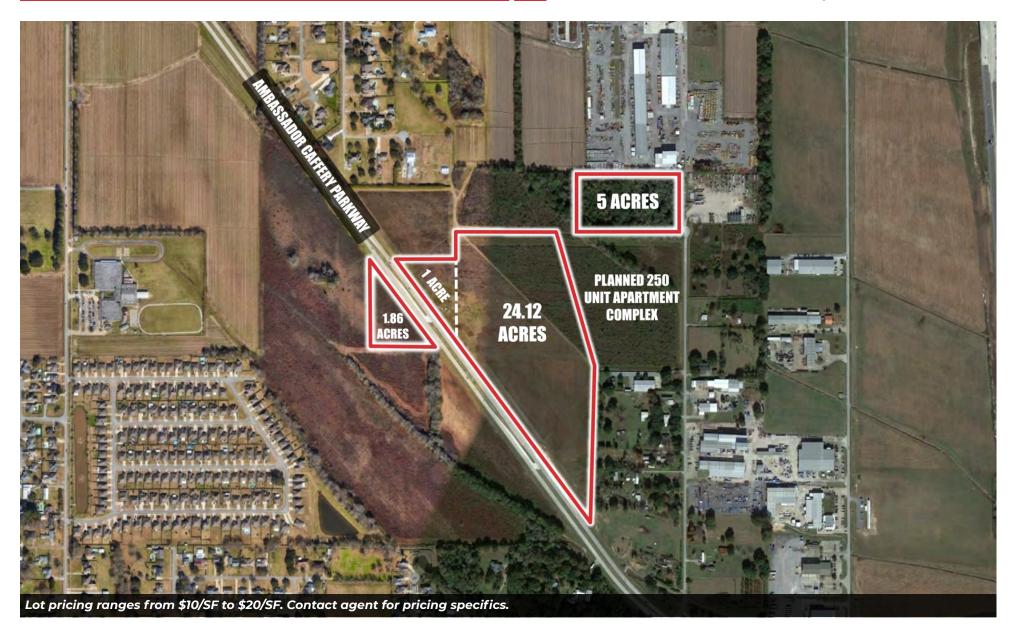

#### **DEVELOPMENT OVERVIEW**

The subject property is a 32.4 acre proposed mixed use development situated along the 7700 Block of Ambassador Caffery Parkway in Broussard, Louisiana. The development has plans to accommodate various users, including office, retail and restaurants. Anchored by a prospective 250 unit apartment complex at the rear of the property, this is an ideal site for new commercial development. The property can be purchased in its entirety or it can be demised into smaller tracts. Developers have installed the required turning lanes for optimal access from either direction.

#### **DEVELOPMENT HIGHLIGHTS**

- Proposed Mixed Use Development in Broussard, LA
- Accommodations for Office, Retail and Restaurant Users
- Anchored by Prospective 250-Unit Apartment Complex
- Build to Suit Opportunities Available
- Land can be Purchased in its Entirety or Demised into Smaller Tracts
- Required Turning Lanes Installed for Optimal Access