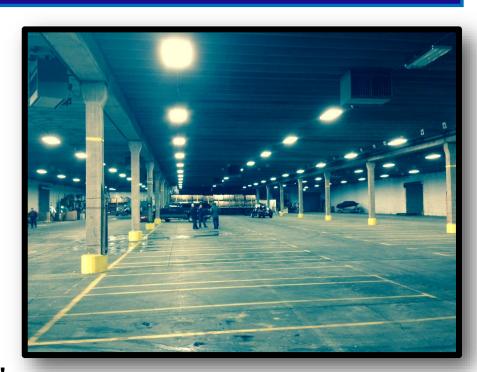

## **568 Central Avenue**

**Bridgewater, New Jersey** 

- 60,000 square feet available warehouse for lease
- 40,000 minimum division
- 18' Clear
- New T5 Lighting throughout
- Active Rail- 2 Rail Doors
- 2 Drive-In Doors, 14'x14'
- 3 Loading Docks
- Column Spacing is 55' x 30'