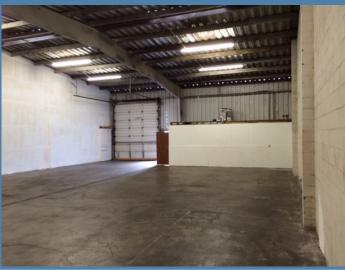

## **KAHULUI WAREHOUSE SPACE**

431 ALAMAHA STREET, KAHULUI, MAUI FOR LEASE

AVAILABLE:Warehouse - 3,150 SFBASE RENT:Warehouse - \$1.50 PSF Monthly

NET OP. EXPENSE: \$0.37 PSF Monthly

Electricity is sub-metered Common restrooms Private yard Excellent Central location Professional responsible management Space available until September 30, 2022