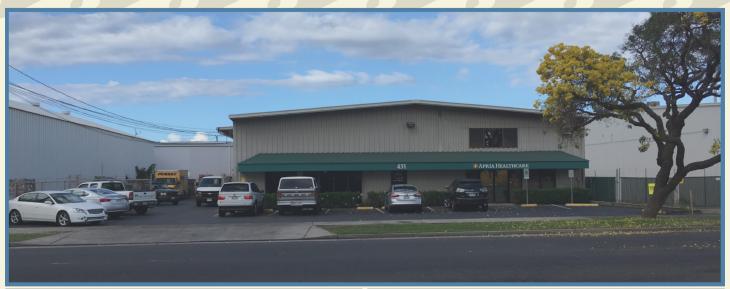

## **KAHULUI WAREHOUSE SPACE**

431 ALAMAHA STREET, KAHULUI, MAUI FOR LEASE

AVAILABLE:Warehouse - 3,150 SFBASE RENT:Warehouse - \$1.50 PSF Monthly

NET OP. EXPENSE: \$0.37 PSF Monthly

Electricity is sub-metered Common restrooms Private yard Excellent Central location Professional responsible management Space available until September 30, 2022