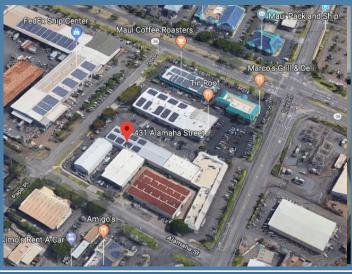

## **KAHULUI WAREHOUSE SPACE**

431 ALAMAHA STREET, KAHULUI, MAUI FOR LEASE

AVAILABLE:Warehouse - 3,150 SFBASE RENT:Warehouse - \$1.50 PSF Monthly

NET OP. EXPENSE: \$0.37 PSF Monthly

Electricity is sub-metered Common restrooms Private yard Excellent Central location Professional responsible management Space available until September 30, 2022