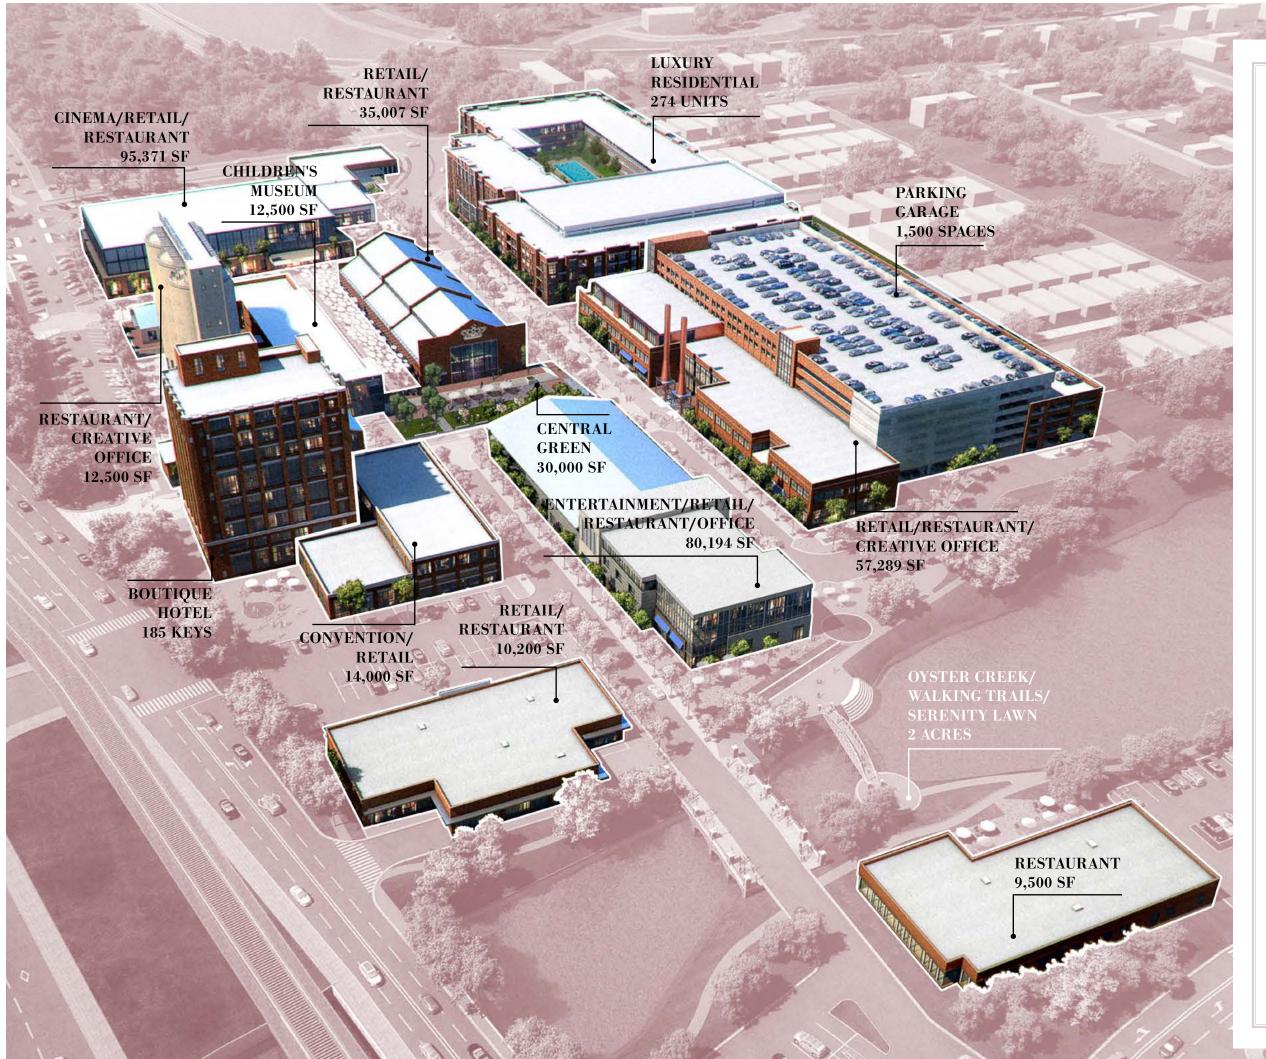

# RETAIL/ENTERTAINMENT

285,000 SF of high end retail 10-screen dine-in theater

## RESTAURANTS

Choice selection of fine dining

# RESIDENTIAL

274 luxury apartment units

## **OFFICE**

90,000 SF of Class A buildings

# BOUTIQUE HOTEL

150,000 SF | 185 rooms

## CENTRAL GREEN

30,000 SF

Imperial Market will present a seamless integration of revered historic structures with supplementary modern buildings. This one-of-a-kind site allows the development to retain an authenticity unique to Imperial Market alone.