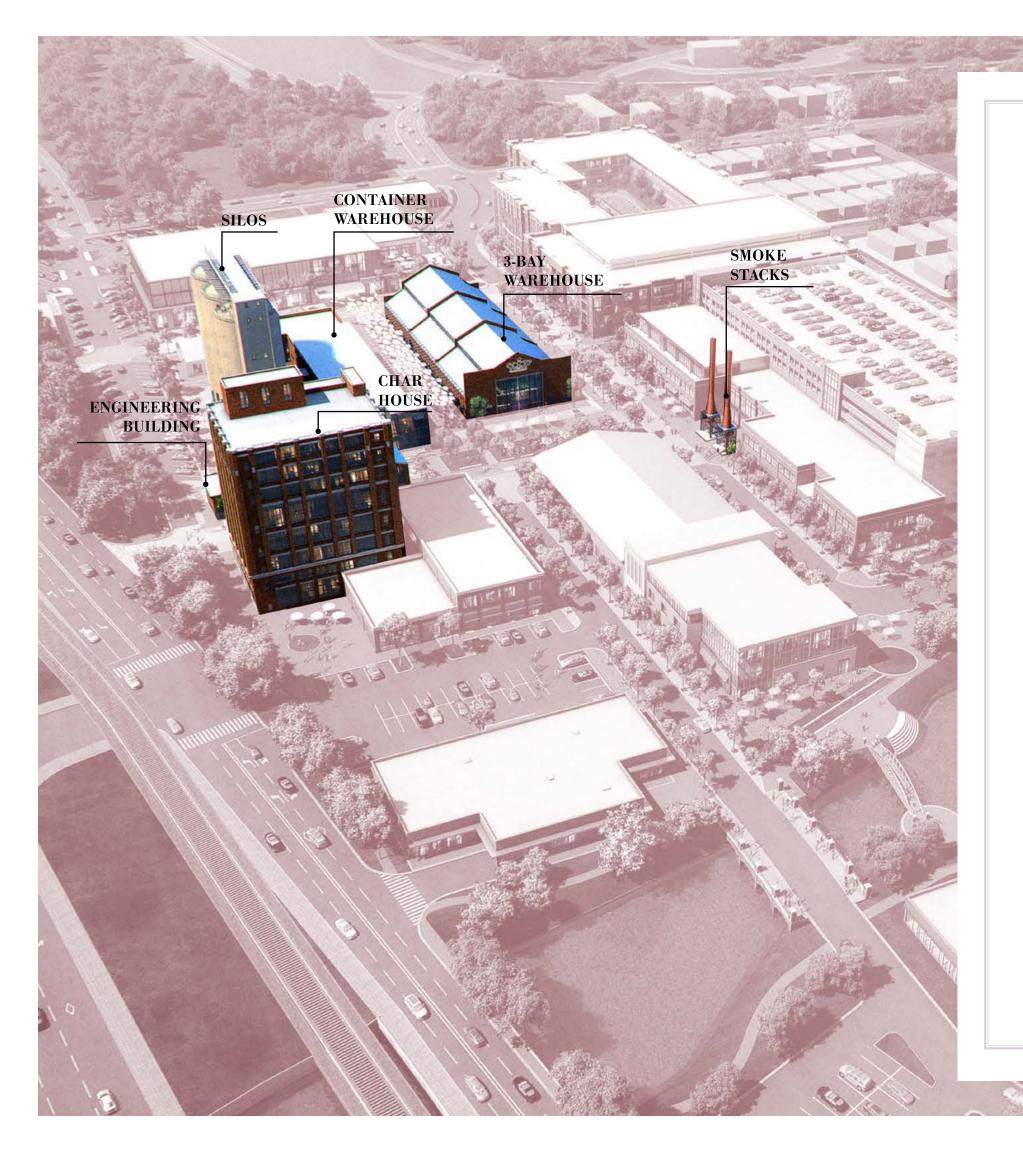

# **PRESERVED**

Remaining original refinery structures will be painstakingly restored and repurposed, while new state of the art structures will be built around them, retaining the architectural character that defines

### CHAR HOUSE

Renovated 182-room boutique hotel will welcome visitors

### ENGINEERING BUILDING

Repurposed building will house a whimsical dining experience

#### THE SUGAR SILOS

Will provide unique ground level restaurants with office lofts above

#### THE CONTAINER WAREHOUSE

Is the home of the Fort Bend Children's Discovery Center, Sugar Land Convention and Visitors Bureau, and Sugar Land Heritage Foundation

#### THE 3-BAY WAREHOUSE

Will retain its distinct authenticity while being converted into retail and restaurant space

#### THE SMOKE STACKS

Relocated to form the northern terminus of the expansive central green linear park in the heart of the project