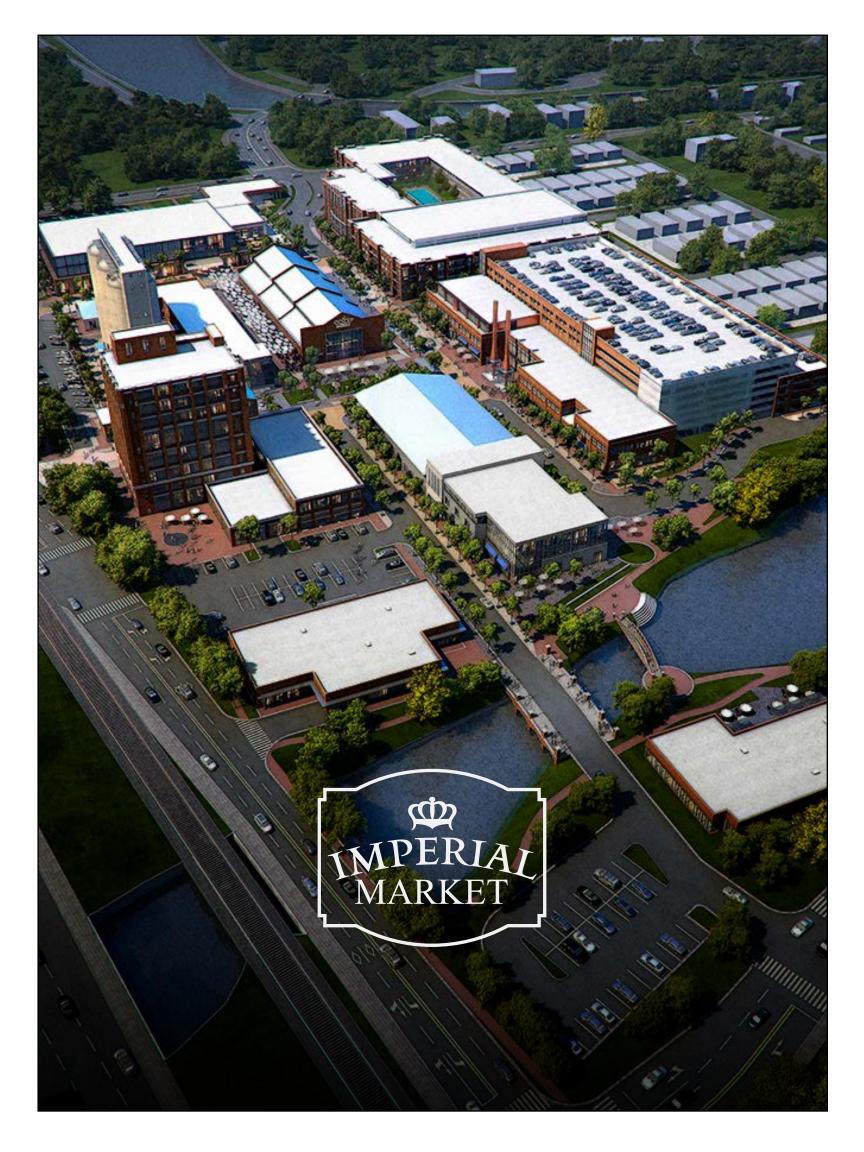

### HISTORY

# **PRESERVED**

Remaining original refinery structures will be painstakingly restored and repurposed, while new state of the art structures will be built around them, retaining the architectural character that defines

Imperial Market

### CHAR HOUSE

Renovated 182-room boutique hotel will welcome visitors

### ENGINEERING BUILDING

Repurposed building will house a whimsical dining experience

#### THE SUGAR SILOS

Will provide unique ground level restaurants with office lofts above

#### THE CONTAINER WAREHOUSE

Is the home of the Fort Bend Children's Discovery Center, Sugar Land Convention and Visitors Bureau, and Sugar Land Heritage Foundation

#### THE 3-BAY WAREHOUSE

Will retain its distinct authenticity while being converted into retail and restaurant space

####