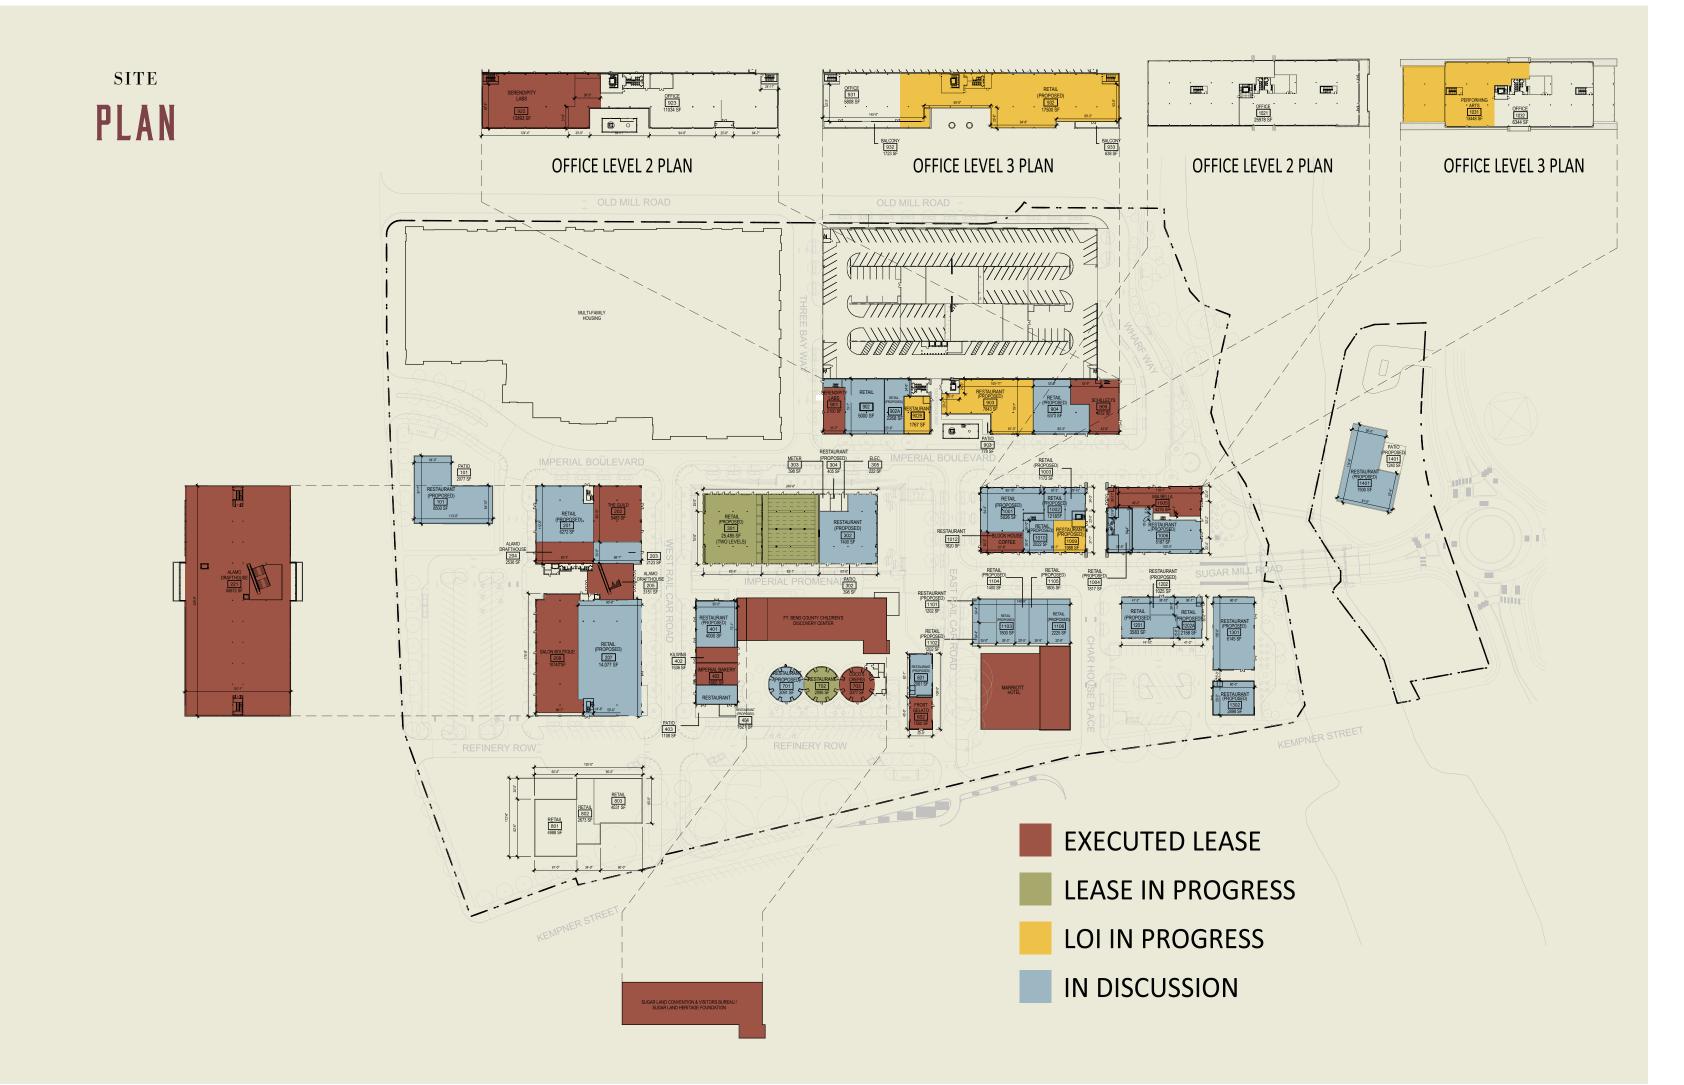

#### THE CONTAINER WAREHOUSE

Is the home of the Fort Bend Children's Discovery Center, Sugar Land Convention and Visitors Bureau, and Sugar Land Heritage Foundation

## CENTRAL GREEN

30,000 SF

Imperial Market will present a seamless integration of revered historic structures with supplementary modern buildings. This one-of-a-kind site allows the development to retain an authenticity unique to Imperial Market alone.