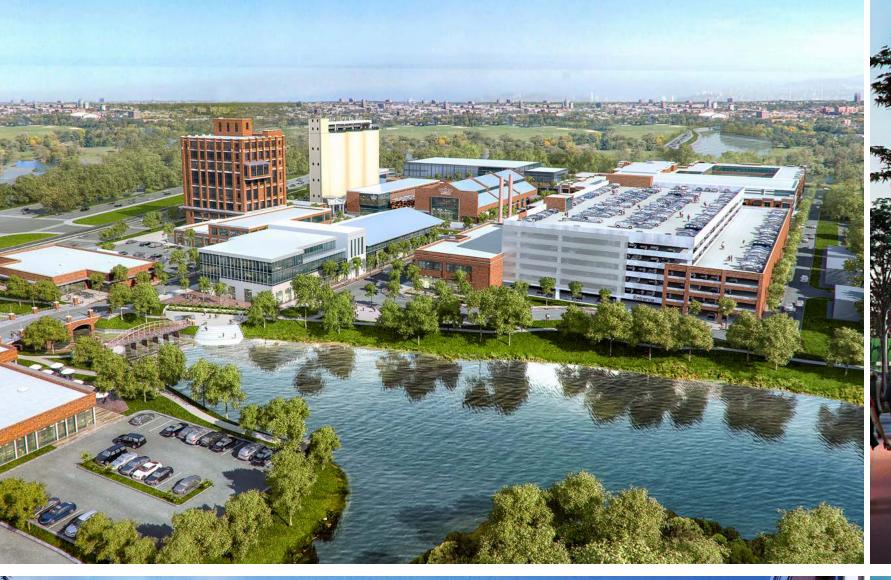

# **PRESERVED**

Remaining original refinery structures will be painstakingly restored and repurposed, while new state of the art structures will be built around them, retaining the architectural character that defines

Imperial Market

### CHAR HOUSE

Renovated 182-room boutique hotel will welcome visitors

### ENGINEERING BUILDING

Repurposed building will house a whimsical dining experience

#### THE SUGAR SILOS

Will provide unique ground level restaurants with office lofts above

#### THE CONTAINER WAREHOUSE

Is the home of the Fort Bend Children's Discovery Center, Sugar Land Convention and Visitors Bureau, and Sugar Land Heritage Foundation

#### THE 3-BAY WAREHOUSE

Will retain its distinct authenticity while being converted into retail and restaurant space

#### THE SMOKE STACKS

Relocated to form the northern terminus of the expansive central green linear park in the heart of the project

## CENTRAL GREEN

30,000 SF

Imperial Market will present a seamless integration of revered historic structures with supplementary modern buildings. This one-of-a-kind site allows the development to retain an authenticity unique to Imperial Market alone.