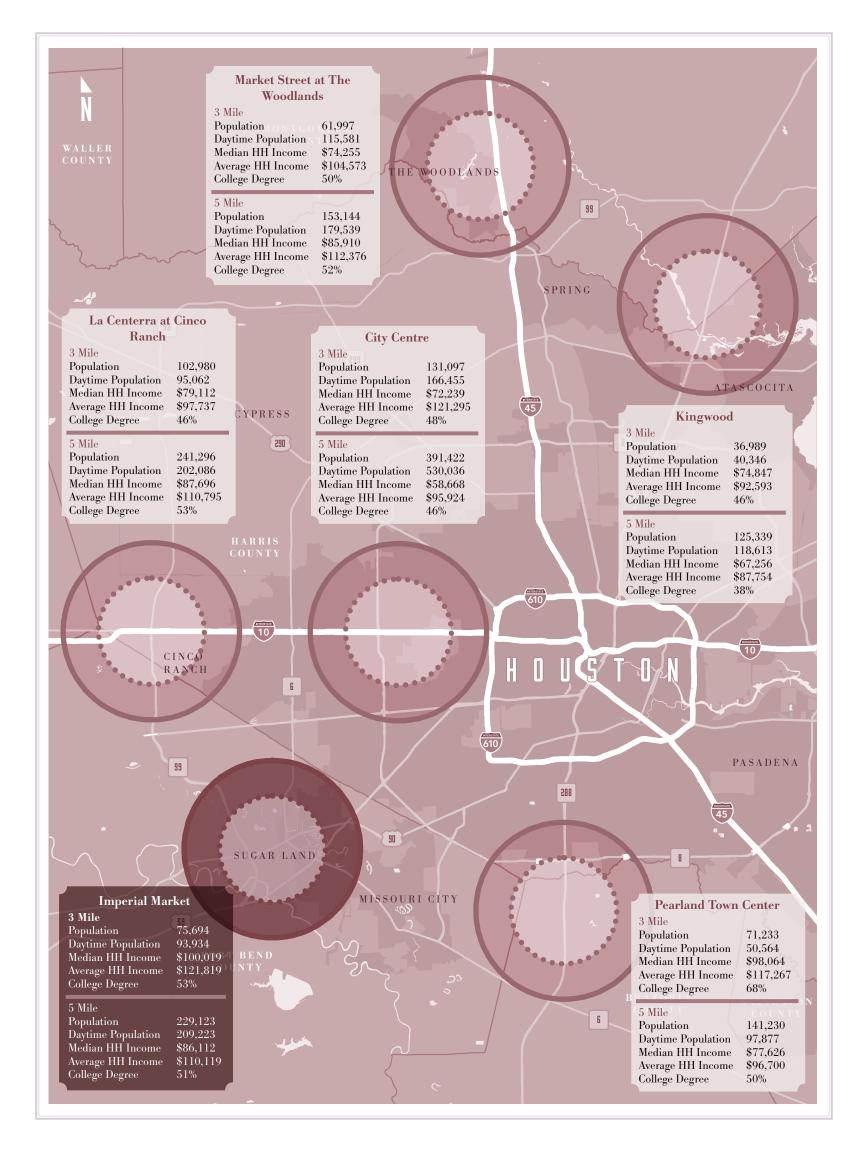

# BY THE NUMBERS

SUGAR LAND

29,991

\$138,447 \$108,141

AVERAGE HOUSEHOLD INCOME

87,838

CURRENT RESIDENTS

91,128 PROJECTED FIVE-YEAR GROWTH 58,148

**FORTBEND** 

231,830

\$111,912 AVERAGE HOUSEHOLD INCOME

\$87,794

723,773

813,593 PROJECTED FIVE-YEAR GROWTH

168,691

PEOPLE EMPLOYED

CURRENT RESIDENTS