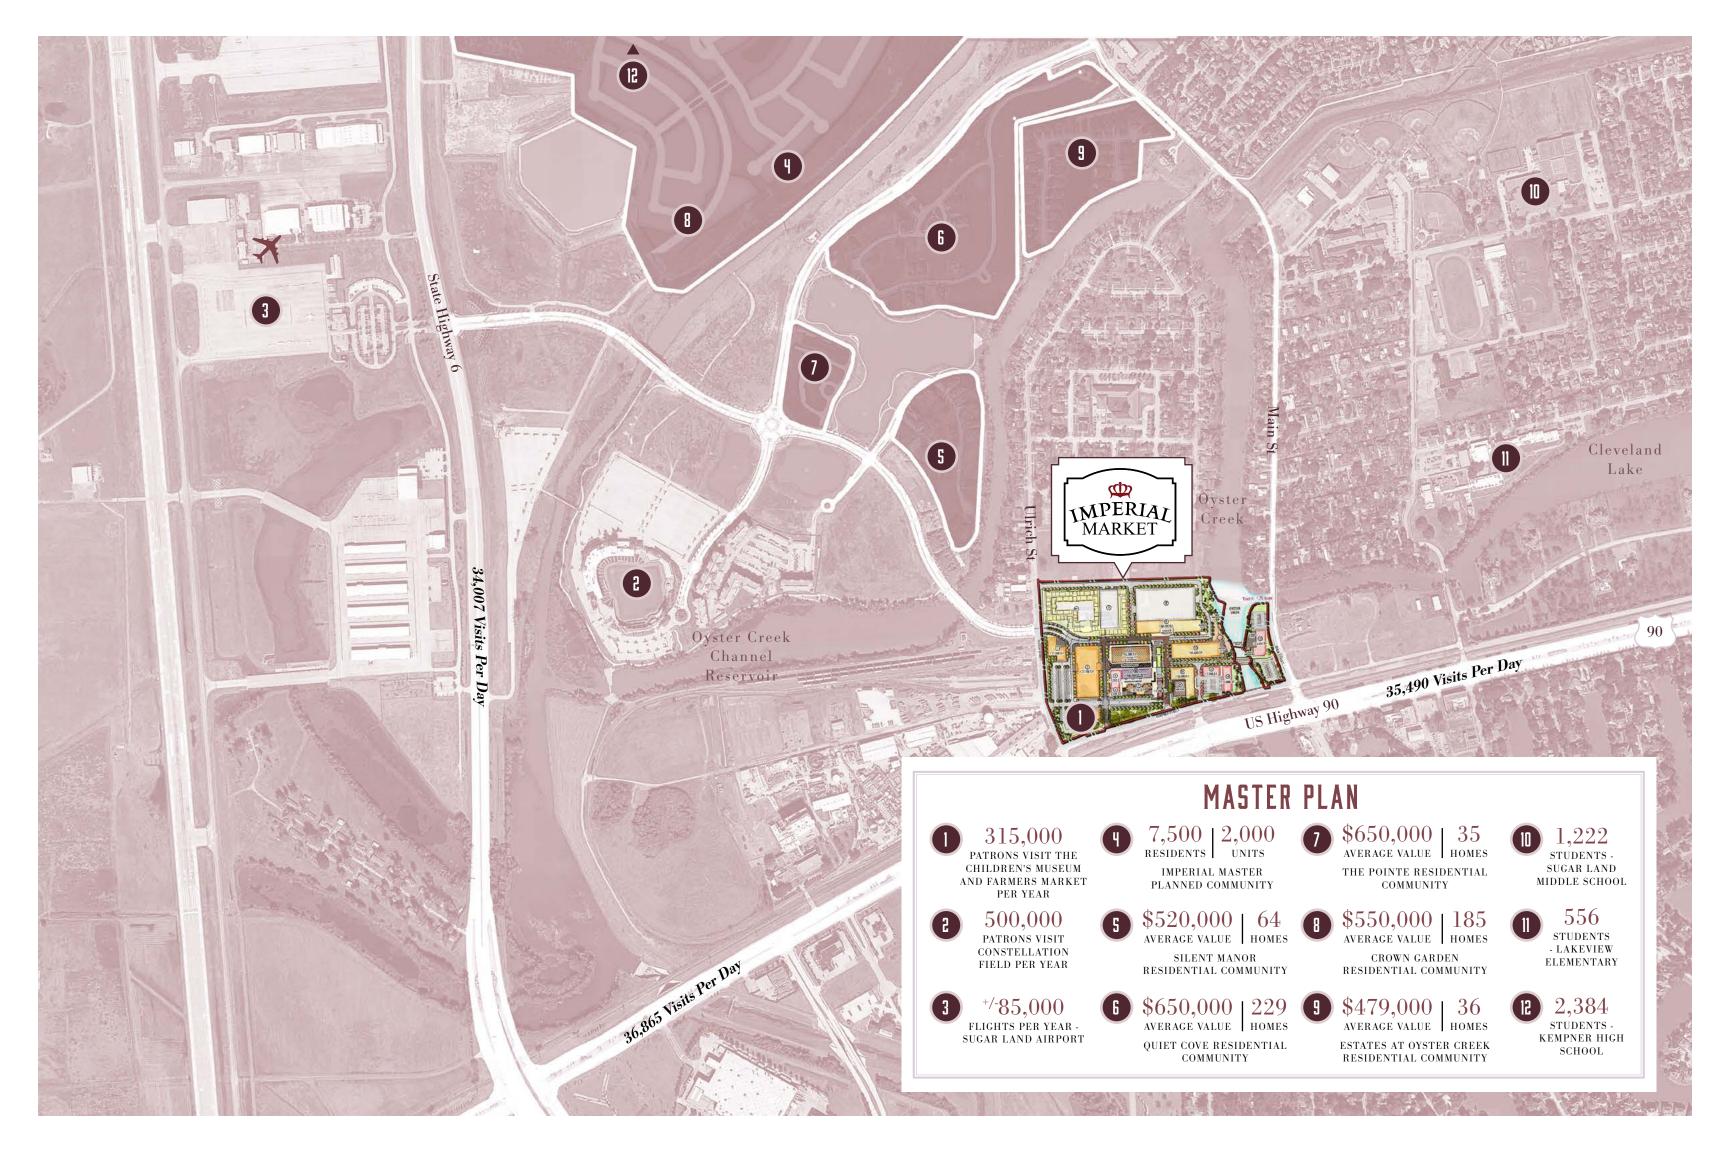

reen dine-in theater

## RESTAURANTS

Choice selection of fine dining

# RESIDENTIAL

274 luxury apartment units

## **OFFICE**

90,000 SF of Class A buildings

# BOUTIQUE HOTEL

150,000 SF | 185 rooms

## CENTRAL GREEN

30,000 SF

Imperial Market will present a seamless integration of revered historic structures with supplementary modern buildings. This one-of-a-kind site allows the development to retain an authenticity unique to Imperial Market alone.

# **FEATURING**

























# **OFFERING**

Visitors will enjoy the artisan offerings of the established weekend farmer's market, yoga on the plaza, story time, live music, tastings and much more.

Imperial Market is the new focal point of community providing a place for families to gather and begin new traditions.















# BY THE NUMBERS

SUGAR LAND

29,991

\$138,447 \$108,141

AVERAGE HOUSEHOLD INCOME

87,838

CURRENT RESIDENTS

91,128 PROJECTED FIVE-YEAR GROWTH 58,148

**FORTBEND** 

231,830

\$111,912 AVERAGE HOUSEHOLD INCOME

\$87,794

723,773

813,593 PROJECTED FIVE-YEAR GROWTH

168,691

PEOPLE EMPLOYED

CURRENT RESIDENTS

#### MAJOR EMPLOYERS

Fort Bend ISD Flour Enterprises Schlumberger Methodist Hospital

Nalco Champion Texas Dept of Criminal

UnitedHealthcare

Justice

Tramontina USA City of Sugar Land First Data Corp