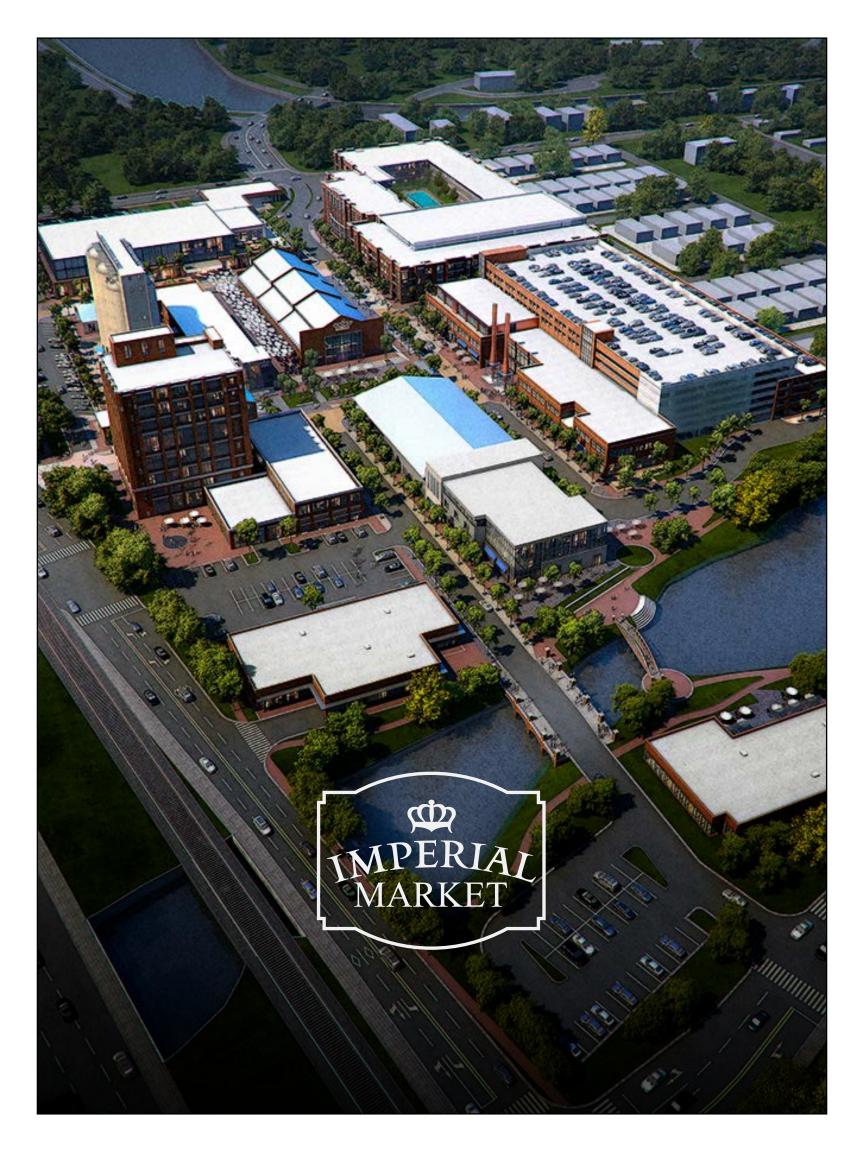

# **PRESERVED**

Remaining original refinery structures will be painstakingly restored and repurposed, while new state of the art structures will be built around them, retaining the architectural character that defines

Imperial Market

## CENTRAL GREEN

30,000 SF

Imperial Market will present a seamless integration of revered historic structures with supplementary modern buildings. This one-of-a-kind site allows the development to retain an authenticity unique to Imperial Market alone.