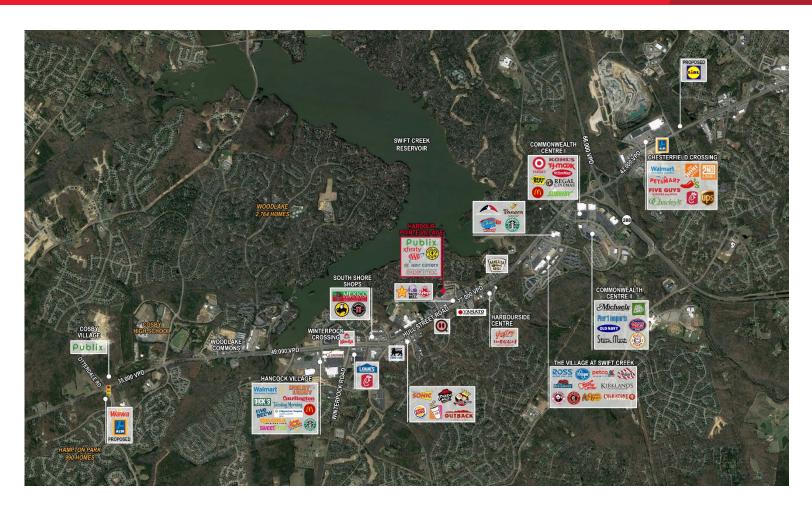

### **Property Features**

- PUBLIX NOW OPEN
- Two 2,000 SF spaces, a 6,000 SF space & a 5,000 SF End Cap space available
- Up to 6,000 adjacent SF available
- 123,772 SF shopping center
- Located on the heavily traveled Hull Street Road (US-360) and accessible by Route 288
- Positioned in close proximity to large residential communities to include Brandermill
- Excellent demographics

| Traffic Counts   |            |
|------------------|------------|
| Hull Street Road | 77,000 VPD |
| Route 288        | 66,000 VPD |
| Winterpock Road  | 11,000 VPD |

Publix.

Publix.

For Hair cuttery.