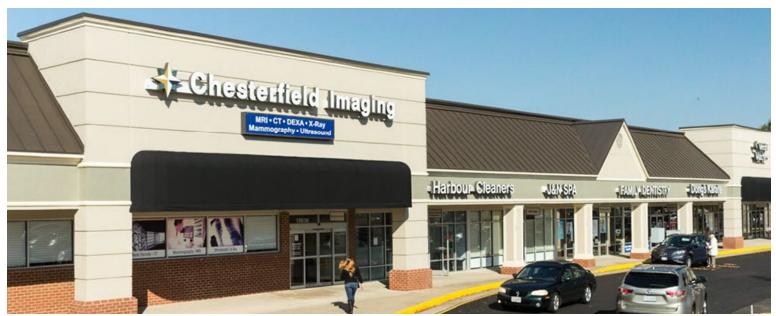

13700 Hull Street Road | Chesterfield County, Virginia

Senior Associate 804 697 3451 annie.oconnor@thalhimer.com

13700 Hull Street Road | Chesterfield County, Virginia

| Tenant List |                                 |        |
|-------------|---------------------------------|--------|
| Space       | Tenant                          | SF     |
| 1           | Rico's Mexican Restaurant       | 3,000  |
| 2           | Little Caesar's Pizza           | 2,000  |
| 3           | Comcast/Xfinity                 | 4,000  |
| 4-5         | AVAILABLE                       | 6,000  |
| 6-7         | Hallmark                        | 6,000  |
| 8-10        | Publix                          | 62,557 |
| 11          | Chesterfield Imaging            | 8,500  |
| 12          | AVAILABLE                       | 2,000  |
| 13          | Monument Eye Care               | 2,000  |
| 14          | AVAILABLE                       | 2,000  |
| 15          | Dong's Karate                   | 2,400  |
| 16          | Weight Watchers                 | 1,500  |
| 17          | Harbour Pointe Nails & Spa      | 1,500  |
| 18          | Hair Cuttery                    | 900    |
| 19          | Cryotherapy                     | 1,200  |
| 20          | H&R Block                       | 900    |
| 21          | Experimac                       | 1,200  |
| 22          | Gold's Gym                      | 15,115 |
| 23          | AVAILABLE - End Cap Opportunity | 5,000  |