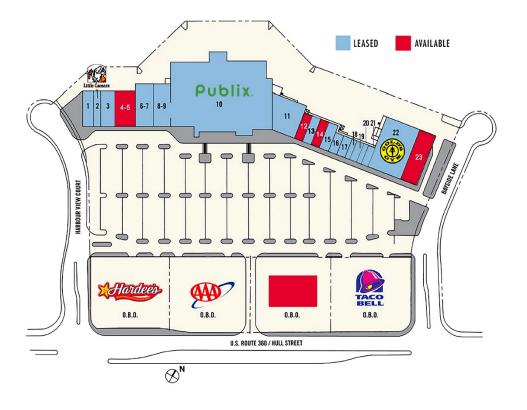

Senior Associate 804 697 3451 annie.oconnor@thalhimer.com

13700 Hull Street Road | Chesterfield County, Virginia

| Tenant List |                                 |        |
|-------------|---------------------------------|--------|
| Space       | Tenant                          | SF     |
| 1           | Rico's Mexican Restaurant       | 3,000  |
| 2           | Little Caesar's Pizza           | 2,000  |
| 3           | Comcast/Xfinity                 | 4,000  |
| 4-5         | AVAILABLE                       | 6,000  |
| 6-7         | Hallmark                        | 6,000  |
| 8-10        | Publix                          | 62,557 |
| 11          | Chesterfield Imaging            | 8,500  |
| 12          | AVAILABLE                       | 2,000  |
| 13          | Monument Eye Care               | 2,000  |
| 14          | AVAILABLE                       | 2,000  |
| 15          | Dong's Karate                   | 2,400  |
| 16          | Weight Watchers                 | 1,500  |
| 17          | Harbour Pointe Nails & Spa      | 1,500  |
| 18          | Hair Cuttery                    | 900    |
| 19          | Cryotherapy                     | 1,200  |
| 20          | H&R Block                       | 900    |
| 21          | Experimac                       | 1,200  |
| 22          | Gold's Gym                      | 15,115 |
| 23          | AVAILABLE - End Cap Opportunity | 5,000  |