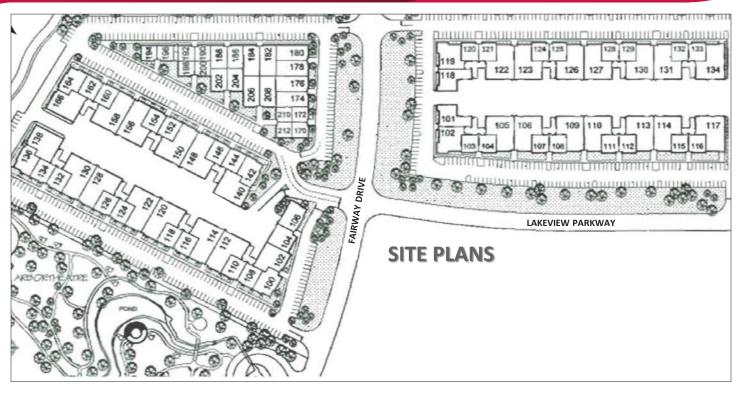

## **HIGHLIGHTS & FEATURES**

- Close proximity to I-294 and easy access to O'Hare
- 5 building complex
- Continental Business Park

| ADDRESS                        | SIZE (SF) | OFFICE (SF)            | LOADING                         | NET RENT | RE TAXES | OP EX  |
|--------------------------------|-----------|------------------------|---------------------------------|----------|----------|--------|
| 100 FAIRWAY, #118-120-122      | 14,000    | 70%                    | 2 Docks / DID                   | \$8.75   | \$1.94   | \$1.87 |
| 100 FAIRWAY, #128              | 5,300     | 38%                    | 1-2 Bay; Common<br>Dock & 1 DID | \$8.25   | \$1.94   | \$1.87 |
| 50 LAKEVIEW, #106              | 4,800     | 0%                     | 2 Docks / DID                   | \$8.25   | \$1.94   | \$1.87 |
| 106 FAIRWAY (Available 5-1-20) | 2,690     | 0% (100%<br>Warehouse) | 1 Dock                          | \$8.25   | \$1.94   | \$1.87 |
| 50 LAKEVIEW, #107              | 2,400     | 90%                    | 2 Docks                         | \$8.75   | \$1.94   | \$1.87 |
| 100 FAIRWAY, #104              | 2,400     | 25%                    | 1 DID                           | \$8.75   | \$1.94   | \$1.87 |

| 100% OFFICE SUITES AVAILABLE |           |             |         |          |          |        |  |  |  |
|------------------------------|-----------|-------------|---------|----------|----------|--------|--|--|--|
| ADDRESS                      | SIZE (SF) | OFFICE (SF) | LOADING | NET RENT | RE TAXES | OP EX  |  |  |  |
| 200 FAIRWAY, #178            | 2,700     | 100%        | None    | \$12.00  | \$1.94   | \$1.87 |  |  |  |
| 200 FAIRWAY, #174            | 2,700     | 100%        | None    | \$12.00  | \$1.94   | \$1.87 |  |  |  |
| 200 FAIRWAY, #192            | 1,350     | 100%        | None    | \$12.00  | \$1.94   | \$1.87 |  |  |  |