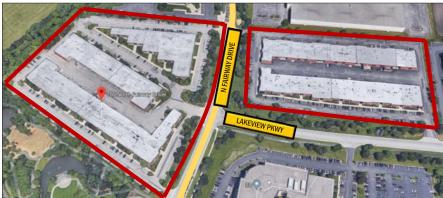

## **HIGHLIGHTS & FEATURES**

- Close proximity to I-294 and easy access to O'Hare
- 5 building complex
- Continental Business Park

| ADDRESS                        | SIZE (SF) | OFFICE (SF)            | LOADING                         | NET RENT | RE TAXES | OP EX  |
|--------------------------------|-----------|------------------------|---------------------------------|----------|----------|--------|
| 100 FAIRWAY, #118-120-122      | 14,000    | 70%                    | 2 Docks / DID                   | \$8.75   | \$1.94   | \$1.87 |
| 100 FAIRWAY, #128              | 5,300     | 38%                    | 1-2 Bay; Common<br>Dock & 1 DID | \$8.25   | \$1.94   | \$1.87 |
| 50 LAKEVIEW, #106              | 4,800     | 0%                     | 2 Docks / DID                   | \$8.25   | \$1.94   | \$1.87 |
| 106 FAIRWAY (Available 5-1-20) | 2,690     | 0% (100%<br>Warehouse) | 1 Dock                          | \$8.25   | \$1.94   | \$1.87 |
| 50 LAKEVIEW, #107              | 2,400     | 90%                    | 2 Docks                         | \$8.75   | \$1.94   | \$1.87 |
| 100 FAIRWAY, #104              | 2,400     | 25%                    | 1 DID                           | \$8.75   | \$1.94   | \$1.87 |