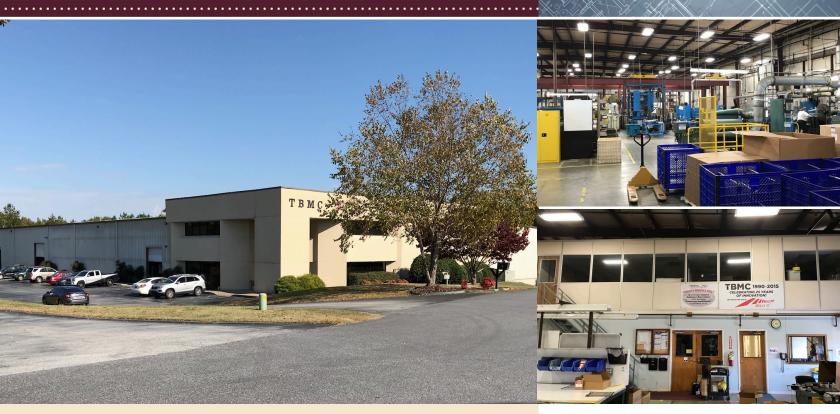

## 32,000SF ± Industrial Building

101 Pelham Davis Circle Greenville, SC 29615

## For Sale \$2,000,000

Located on 4.4 acres and 1.5 miles from I-85 between Pelham Rd. & Hwy.14. Excellent location for companies looking for manufacturing and warehouse opportunities between Atlanta, Spartanburg, & Charlotte. Port of Charleston 212 Mi./ Atlanta 154 Mi./ Charlotte 92Mi./ Greenville Spartanburg Airport 4Mi.

- Warehouse Space: 28,000SF/ Storage Building: 1,200SF
- Office Space: 3,000SF/ Mezzanine:1,100SF
- Heated W. House/(2)Gas Suspended Heaters/(5)Exhaust Fans
- Cooled Room: 2,000 SF
- Electrical: 3 Phase, 480 V
- Loading Dock(1)8x8/ 4 Drive in Doors(1)8x8(2)10x12(1)12x14
- (4) 5 Ton Cranes and Framing Rails
- ESFR Sprinkler System/ 6-8in Reinforced Concrete Floors
- 200HP Boiler/ Water Conditioning Unit/ Air Compressor
- Dust Collection System & Controller
- Warehouse: Pre-engineered Metal/ Office: Masonry and Stucco