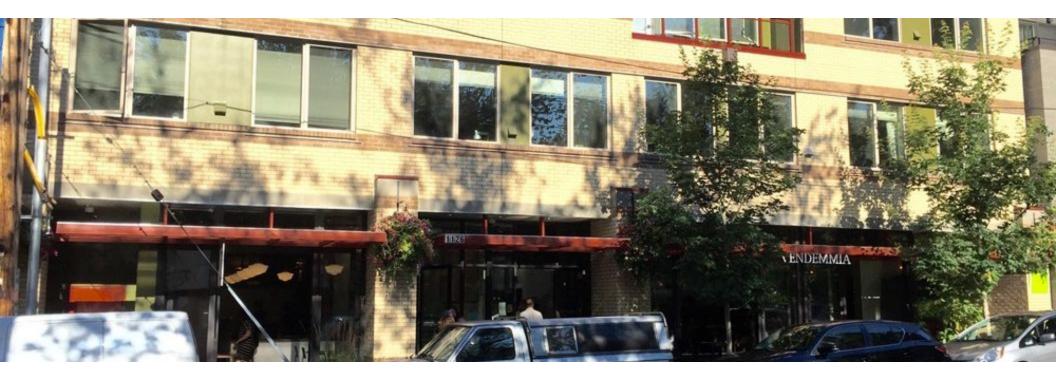

#### **OVERVIEW**

The Madrona Refuge is a mixed-use office building located in the heart of Madrona's lively business district. Choose your office Refuge from a variety of small and large private office spaces designed for technology, wellness practitioners, dreamers, software developers, lawyers, artists, beauty professionals and more! Located on the shores of Lake Washington, and named one of Seattle's Best Neighborhoods by Seattle Magazine, Madrona is an urban sweet spot for dining, drinking and shopping. Easily accessible by foot, bike, bus and car, this quaint and charming neighborhood is only 10 minutes from downtown Seattle and Capitol Hill. Neighborhood businesses include the Hi-Spot Cafe, Cupcake Royale, Molly Moon's, Hitchcock, Bottlehouse, Glassy Baby headquarters, and Ethan Stowell's Red Cow. Vendemmia and East Anchor Seafoods are the ground floor tenants.