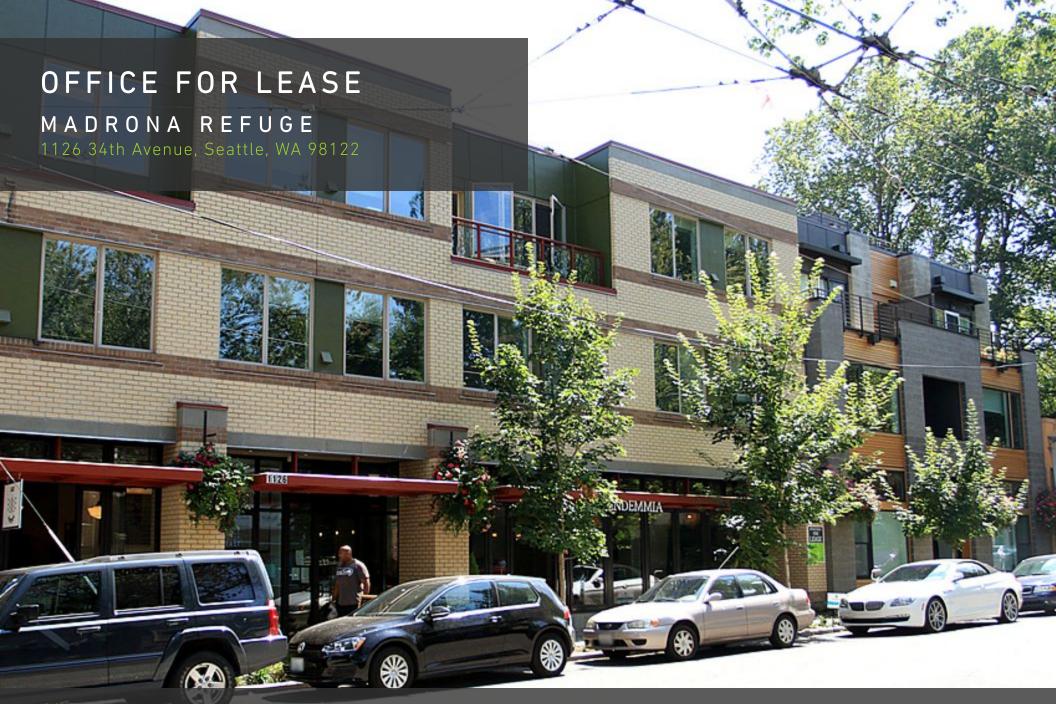

#### **OVERVIEW**

The Madrona Refuge is a mixed-use office building located in the heart of Madrona's lively business district. Choose your office Refuge from a variety of small and large private office spaces designed for technology, wellness practitioners, dreamers, software developers, lawyers, artists, beauty professionals and more! Located on the shores of Lake Washington, and named one of Seattle's Best Neighborhoods by Seattle Magazine, Madrona is an urban sweet spot for dining, drinking and shopping. Easily accessible by foot, bike, bus and car, this quaint and charming neighborhood is only 10 minutes from downtown Seattle and Capitol Hill. Neighborhood businesses include the Hi-Spot Cafe, Cupcake Royale, Molly Moon's, Hitchcock, Bottlehouse, Glassy Baby headquarters, and Ethan Stowell's Red Cow. Vendemmia and East Anchor Seafoods are the ground floor tenants.