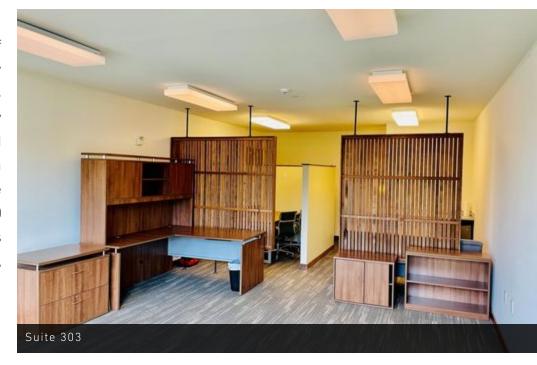

### AVAILABLE SPACES

| SUITE     | SIZE (SF) | LEASE TYPE     | LEASE RATE        | DESCRIPTION                                                          |
|-----------|-----------|----------------|-------------------|----------------------------------------------------------------------|
| Suite 303 | 512 SF    | Modified Gross | \$1,895 per month | Available now. Top floor west-facing suite with great natural light. |