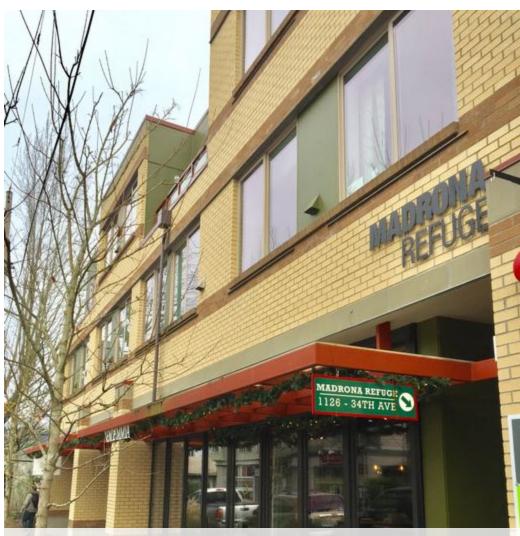

#### **OVERVIEW**

The Madrona Refuge is a mixed-use office building located in the heart of Madrona's lively business district. Choose your office Refuge from a variety of small and large private office spaces designed for technology, wellness practitioners, dreamers, software developers, lawyers, artists, beauty professionals and more! Located on the shores of Lake Washington, and named one of Seattle's Best Neighborhoods by Seattle Magazine, Madrona is an urban sweet spot for dining, drinking and shopping. Easily accessible by foot, bike, bus and car, this quaint and charming neighborhood is only 10 minutes from downtown Seattle and Capitol Hill. Neighborhood businesses include the Hi-Spot Cafe, Cupcake Royale, Molly Moon's, Hitchcock, Bottlehouse, Glassy Baby headquarters, and Ethan Stowell's Red Cow. Vendemmia and East Anchor Seafoods are the ground floor tenants.