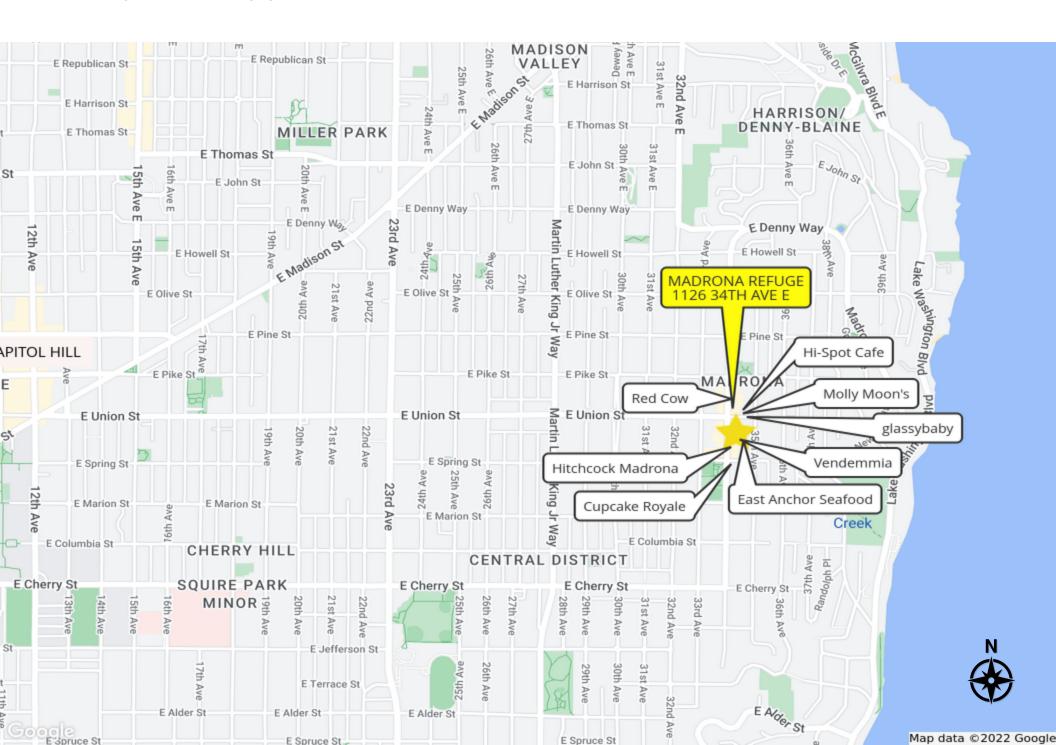

#### **OVERVIEW**

The Madrona Refuge is a mixed-use office building located in the heart of Madrona's lively business district. Choose your office Refuge from a variety of small and large private office spaces designed for technology, wellness practitioners, dreamers, software developers, lawyers, artists, beauty professionals and more! Located on the shores of Lake Washington, and named one of Seattle's Best Neighborhoods by Seattle Magazine, Madrona is an urban sweet spot for dining, drinking and shopping. Easily accessible by foot, bike, bus and car, this quaint and charming neighborhood is only 10 minutes from downtown Seattle and Capitol Hill. Neighborhood businesses include the Hi-Spot Cafe, Cupcake Royale, Molly Moon's, Hitchcock, Bottlehouse, Glassy Baby headquarters, and Ethan Stowell's Red Cow. Vendemmia and East Anchor Seafoods are the ground floor tenants.