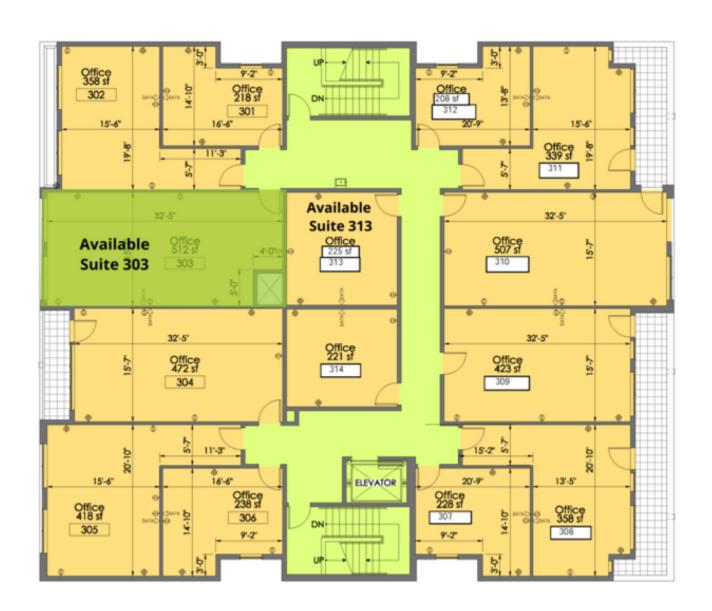

### AVAILABLE SPACES

| SUITE     | SIZE (SF) | LEASE TYPE     | LEASE RATE        | DESCRIPTION                                                          |
|-----------|-----------|----------------|-------------------|----------------------------------------------------------------------|
| Suite 303 | 512 SF    | Modified Gross | \$1,895 per month | Available now. Top floor west-facing suite with great natural light. |