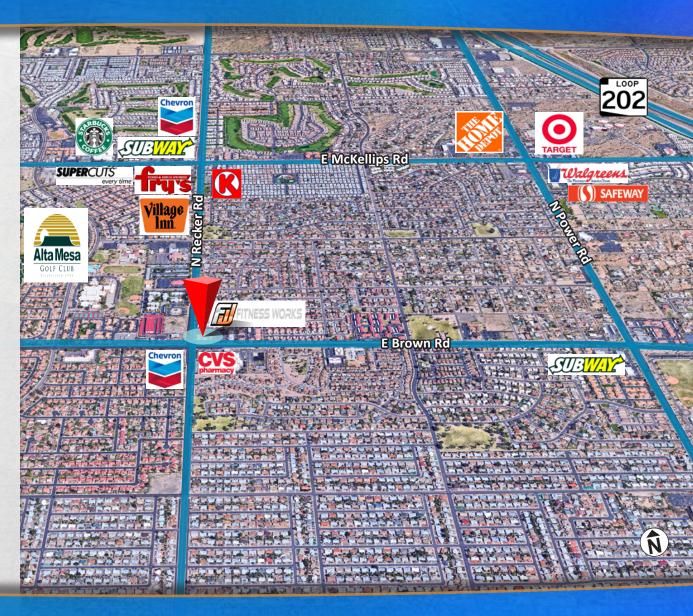

### **TRAFFIC COUNTS**

| E BROWN & N BROOKFIELD: | 21,545 VPD |
|-------------------------|------------|
| N RECKER & E BROWN RD:  | 13,311 VPD |
| E RECKER & MCLELLAN:    | 18,244 VPD |