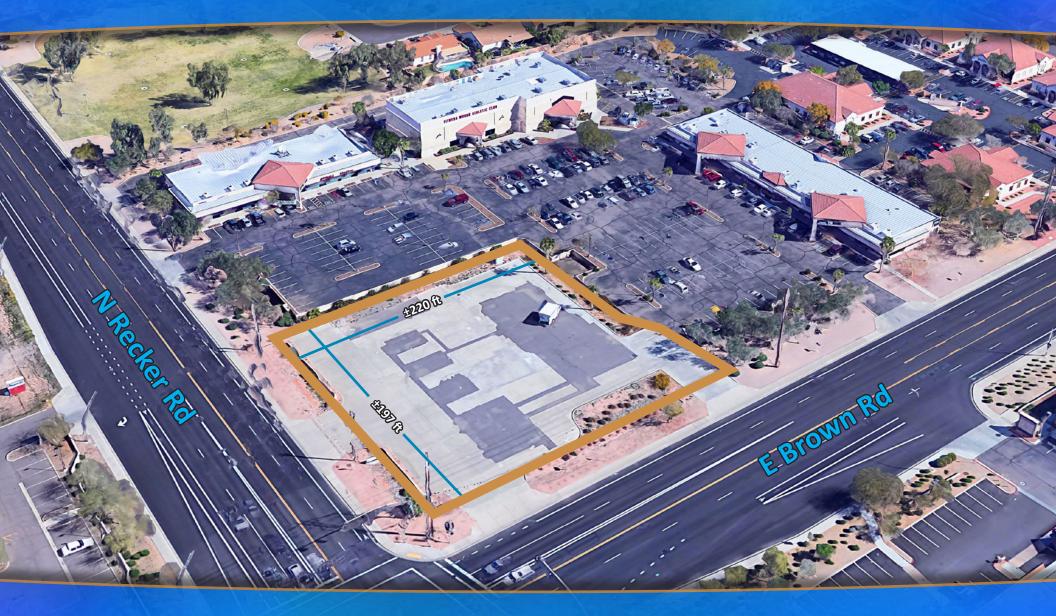

## 1221 NORTH RECKER ROAD Mesa, AZ 85205 | 1 Acre Corner Lot Now Available

### 1221 NORTH RECKER ROAD Mesa, AZ 85205 | 1 Acre Corner Lot Now Available

### **PROPERTY HIGHLIGHTS**

- PARCEL: 11-65-994
- ±40,226 SF / ±0.92 ACRE
- FULLY PAVED
- LOCATED AT E BROWN & N RECKER RD
- ZONING: LC. CITY OF MESA