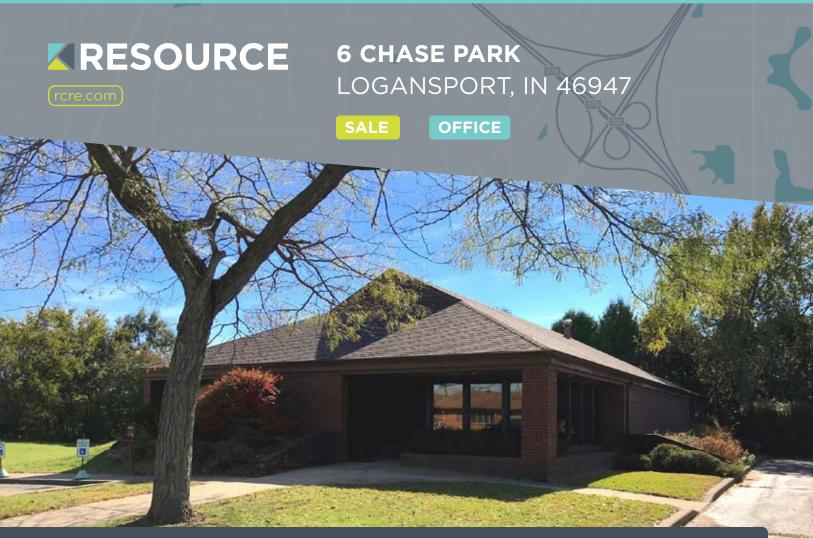

# ► CHASE BUSINESS PARK // OFFICE/MEDICAL OFFICE

## **AVAILABLE SPACE**

3,960 SF & 1,000 SF Basement SALE PRICE

\$325,000

Ideal Office Space!

This recently renovated and well maintained property is perfect for general or medical office use. Recent updates include: new gutters, HVAC repair and cleaning, fully waterproofed basement with industrial dehumidifier and sump pump, new carpet, tile, and paint. Conveniently located less than a 1/4 mile from Logansport Memorial Hospital.

- + The building features 12 offices (9 with sinks and built in cabinets), 4 restrooms, reception/waiting area, kitchenette and basement
- + 1.377 acres, zoned LB-1 (neighborhood business)
- + Abundant parking on site, 38 spaces