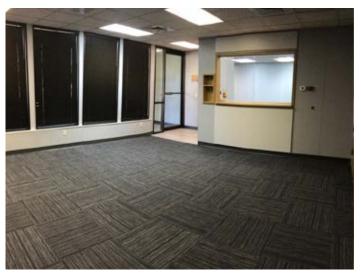

## **AVAILABLE SPACE**

3,960 SF & 1,000 SF Basement SALE PRICE

\$325,000

Ideal Office Space!

This recently renovated and well maintained property is perfect for general or medical office use. Recent updates include: new gutters, HVAC repair and cleaning, fully waterproofed basement with industrial dehumidifier and sump pump, new carpet, tile, and paint. Conveniently located less than a 1/4 mile from Logansport Memorial Hospital.

- + The building features 12 offices (9 with sinks and built in cabinets), 4 restrooms, reception/waiting area, kitchenette and basement
- + 1.377 acres, zoned LB-1 (neighborhood business)
- + Abundant parking on site, 38 spaces