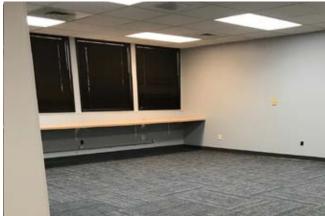

## **AVAILABLE SPACE**

3,960 SF & 1,000 SF Basement SALE PRICE

\$325,000

Ideal Office Space!

This recently renovated and well maintained property is perfect for general or medical office use. Recent updates include: new gutters, HVAC repair and cleaning, fully waterproofed basement with industrial dehumidifier and sump pump, new carpet, tile, and paint. Conveniently located less than a 1/4 mile from Logansport Memorial Hospital.

- + The building features 12 offices (9 with sinks and built in cabinets), 4 restrooms, reception/waiting area, kitchenette and basement
- + 1.377 acres, zoned LB-1 (neighborhood business)
- + Abundant parking on site, 38 spaces