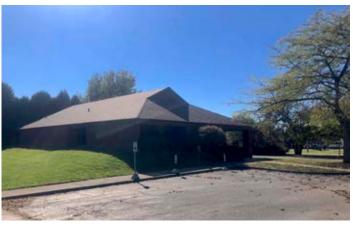

# ► CHASE BUSINESS PARK // OFFICE/MEDICAL OFFICE

## **AVAILABLE SPACE**

3,960 SF & 1,000 SF Basement SALE PRICE

\$325,000

Ideal Office Space!

This recently renovated and well maintained property is perfect for general or medical office use. Recent updates include: new gutters, HVAC repair and cleaning, fully waterproofed basement with industrial dehumidifier and sump pump, new carpet, tile, and paint. Conveniently located less than a 1/4 mile from Logansport Memorial Hospital.

- + The building features 12 offices (9 with sinks and built in cabinets), 4 restrooms, reception/waiting area, kitchenette and basement
- + 1.377 acres, zoned LB-1 (neighborhood business)
- + Abundant parking on site, 38 spaces