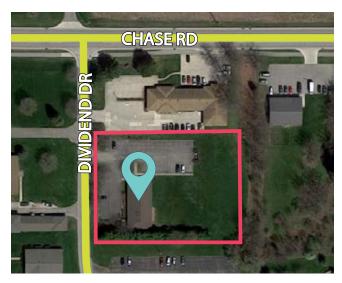

- + The building features 12 offices (9 with sinks and built in cabinets), 4 restrooms, reception/waiting area, kitchenette and basement
- + 1.377 acres, zoned LB-1 (neighborhood business)
- + Abundant parking on site, 38 spaces