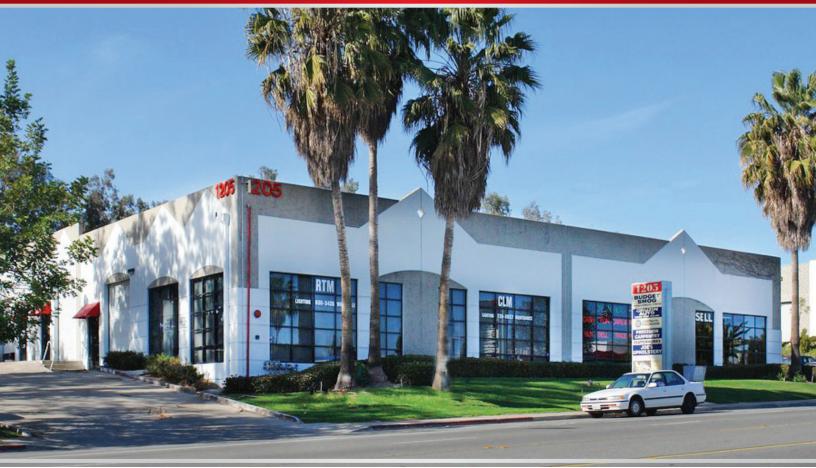

## HOLLOW BUSINESS PARK INDUSTRIAL SPACE FOR LEASE 1205 NORTH MELROSE DRIVE | VISTA, CA 92083

## **BUILDING AMENITIES**

- Incubator industrial suites
- Monument sign for traffic visibility
- Drive around access
- Fire sprinklered
- Concrete driveway

FOR MORE INFORMATION:

DANIEL KNOKE (760) 929-7836 dknoke@lee-associates.com CalBRE Lic#01215373