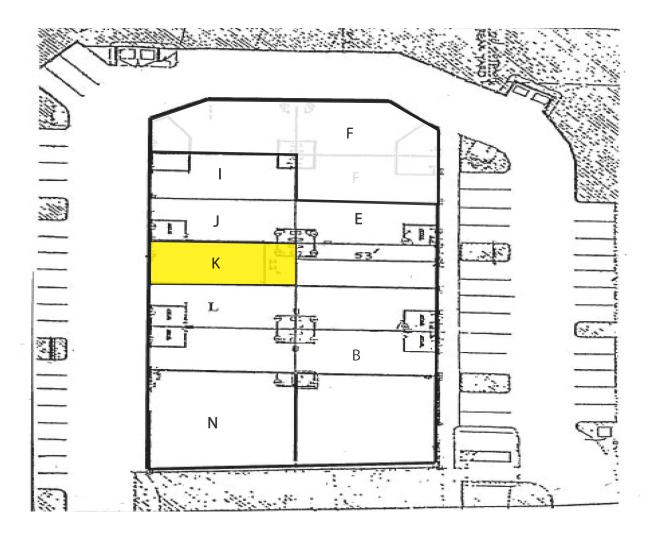

# HOLLOW BUSINESS PARK INDUSTRIAL SPACE FOR LEASE 1205 NORTH MELROSE DRIVE | VISTA, CA 92083

| Location | Approximate<br>Size | Build-Out                                | Rate & Availability                     |
|----------|---------------------|------------------------------------------|-----------------------------------------|
| Suite K  | 1,166 SF            | Reception, One Restroom - 80 % Warehouse | \$1,166/Mo Gross No CAM<br>— JX -130 LB |