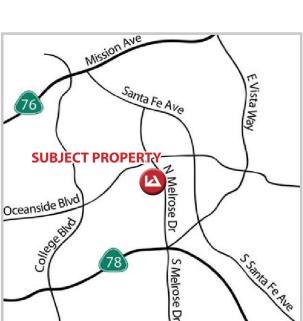

## HOLLOW BUSINESS PARK INDUSTRIAL SPACE FOR LEASE 1205 NORTH MELROSE DRIVE | VISTA, CA 92083