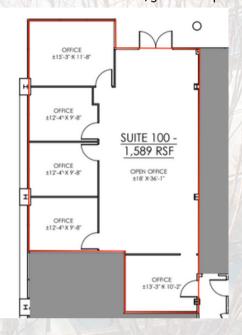

### **SUITE 100**

Suite Size: 1,589 SF Buildout: Medical Office

# Off/Conf Rms: 4/1

Notes: Hallway + street entry, premium ground floor

location, generous open office