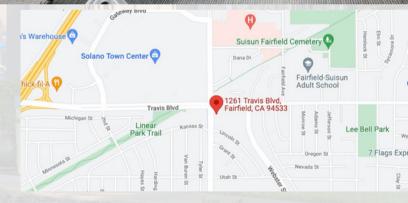

### **CLASS A OFFICE FOR LEASE**

1261 TRAVIS BLVD FAIRFIELD, CA 94533

## **PROPERTY OVERVIEW**

Corporate Plaza is a marquee Class A office building centrally located in Fairfield and proximate to Solano Town Center, Northbay Medical Center, Kaiser, and the Solano County Courthouse. The building's premium amenities including an elegant lobby, elevator, landscaped balconies, EV charging, and professional management make for an exceptional environment for companies seeking a central location in the North Bay Area.