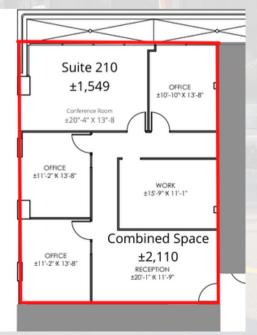

## **SUITE 210**

Suite Size: 1,549 SF Buildout: Office # Off/Conf Rms: 4 / 1

Notes: New carpet, optional server/break room, open

reception/waiting room, move in ready