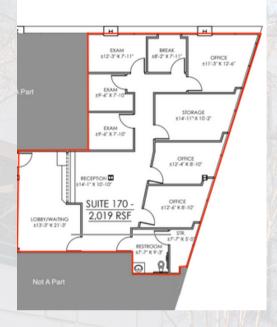

### **SUITE 170**

Suite Size: 2,019 SF Buildout: Medical Office

# Off/Conf Rms: 6/1

Notes: In-suite waiting, break and restroom, multiple

exam/offices with conference room