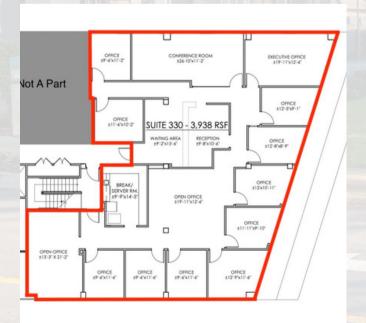

#### **SUITE 330**

Suite Size: 3,938 SF Buildout: Office # Off/Conf Rms: 4 / 1

Notes: Premium penthouse, glass conference room,

landscaped balcony, executive office