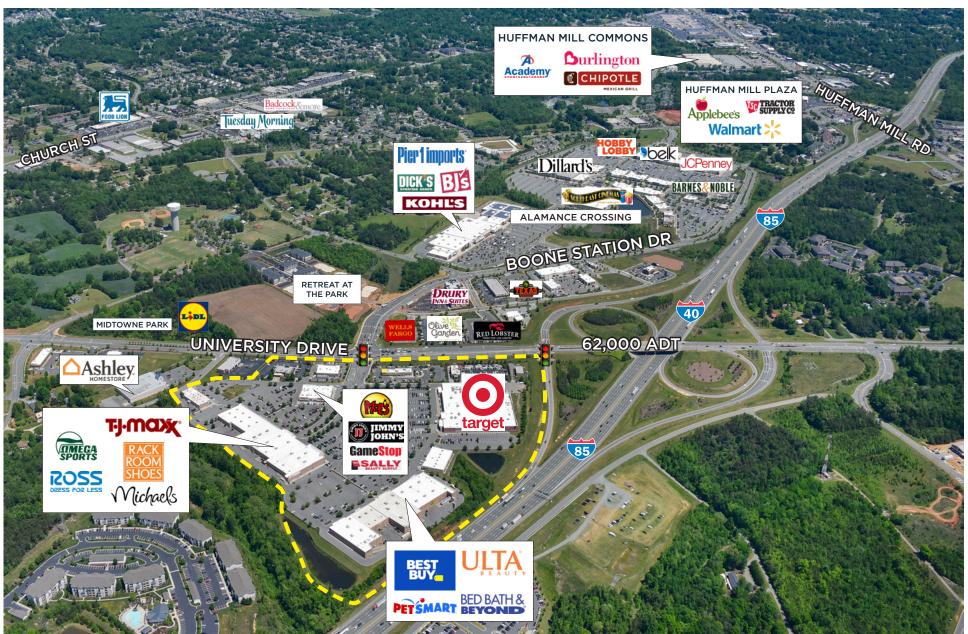

# UNIVERSITY COMMONS | Burlington, North Carolina

University Commons' outstanding location at Interstates 40/85 and University Drive is ideally situated in the growing Burlington, North Carolina market. The center enjoys easy access and excellent visibility and offers a mix of strong national tenants including Target, TJ Maxx, Best Buy, Ross Dress For Less and Michaels. It is situated across the street from Alamance Crossing, one of Burlington's premier open-air shopping, dining and entertainment destinations. Also nearby are Burlington Square Mall, Alamance Regional Medical Center, two international airports and many of the nation's finest colleges and universities are within a one-hour drive.

| SPACE | TENANT                            | SIZE         |
|-------|-----------------------------------|--------------|
| 300   | Best Buy                          | 30,046 s.f.  |
| 310   | Bed, Bath & Beyond                | 22,684 s.f.  |
| 315   | AVAILABLE                         | 2,294 s.f.   |
| 320   | Ulta Cosmetics                    | 9,206 s.f.   |
| 330   | PetSmart                          | 20,100 s.f.  |
| 340   | Ross Dress for Less               | 30,056 s.f.  |
| 350   | Michaels                          | 23,800 s.f.  |
| 360   | TJMaxx                            | 24,125 s.f.  |
| 1000  | Lane Bryant                       | 4,800 s.f.   |
| 1010  | Massage Envy                      | 4,000 s.f.   |
| 1020  | AVAILABLE                         | 3,200 s.f.   |
| 1040  | Rack Room                         | 6,000 s.f.   |
| 1050  | AVAILABLE                         | 6,026 s.f.   |
| 1060  | Omega Sports                      | 6,026 s.f.   |
| 1070  | Lendmark Financial<br>Services    | 2,100 s.f.   |
| 1080  | Burlington Weight and<br>Wellness | 1,400 s.f.   |
| 1090  | Little Italy                      | 2,800 s.f.   |
| 1100  | AVAILABLE                         | 2,800 s.f.   |
| 1110  | Peking House                      | 1,980 s.f.   |
| 1120  | GameStop                          | 1,656 s.f.   |
| 1130  | Modern Nails                      | 1,450 s.f.   |
| 1140  | Avail Vapor                       | 1,450 s.f.   |
| 1150  | Jimmy John's                      | 1,326 s.f.   |
| 1155  | Sun Tan City                      | 2,444 s.f.   |
| 1160  | Moe's Southwest Grill             | 2,610 s.f.   |
| 1170  | Sport Clips                       | 1,160 s.f.   |
| 1180  | Serenity Waxing<br>Studio         | 1,160 s.f.   |
| 1190  | Harusaki                          | 1,807 s.f.   |
| 1200  | Sally Beauty                      | 1,600 s.f.   |
|       | Target                            | 123,680 s.f. |
|       |                                   |              |