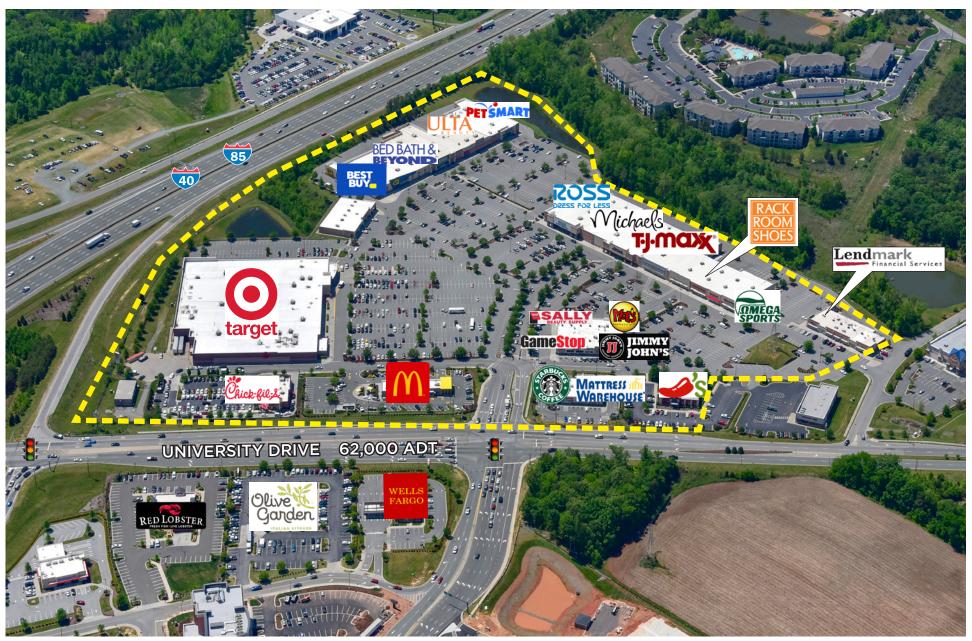

# UNIVERSITY COMMONS | Burlington, North Carolina

University Commons' outstanding location at Interstates 40/85 and University Drive is ideally situated in the growing Burlington, North Carolina market. The center enjoys easy access and excellent visibility and offers a mix of strong national tenants including Target, TJ Maxx, Best Buy, Ross Dress For Less and Michaels. It is situated across the street from Alamance Crossing, one of Burlington's premier open-air shopping, dining and entertainment destinations. Also nearby are Burlington Square Mall, Alamance Regional Medical Center, two international airports and many of the nation's finest colleges and universities are within a one-hour drive.

| SPACE | TENANT                            | SIZE         |
|-------|-----------------------------------|--------------|
| 300   | Best Buy                          | 30,046 s.f.  |
| 310   | Bed, Bath & Beyond                | 22,684 s.f.  |
| 315   | AVAILABLE                         | 2,294 s.f.   |
| 320   | Ulta Cosmetics                    | 9,206 s.f.   |
| 330   | PetSmart                          | 20,100 s.f.  |
| 340   | Ross Dress for Less               | 30,056 s.f.  |
| 350   | Michaels                          | 23,800 s.f.  |
| 360   | TJMaxx                            | 24,125 s.f.  |
| 1000  | Lane Bryant                       | 4,800 s.f.   |
| 1010  | Massage Envy                      | 4,000 s.f.   |
| 1020  | AVAILABLE                         | 3,200 s.f.   |
| 1040  | Rack Room                         | 6,000 s.f.   |
| 1050  | AVAILABLE                         | 6,026 s.f.   |
| 1060  | Omega Sports                      | 6,026 s.f.   |
| 1070  | Lendmark Financial<br>Services    | 2,100 s.f.   |
| 1080  | Burlington Weight and<br>Wellness | 1,400 s.f.   |
| 1090  | Little Italy                      | 2,800 s.f.   |
| 1100  | AVAILABLE                         | 2,800 s.f.   |
| 1110  | Peking House                      | 1,980 s.f.   |
| 1120  | GameStop                          | 1,656 s.f.   |
| 1130  | Modern Nails                      | 1,450 s.f.   |
| 1140  | Avail Vapor                       | 1,450 s.f.   |
| 1150  | Jimmy John's                      | 1,326 s.f.   |
| 1155  | Sun Tan City                      | 2,444 s.f.   |
| 1160  | Moe's Southwest Grill             | 2,610 s.f.   |
| 1170  | Sport Clips                       | 1,160 s.f.   |
| 1180  | Serenity Waxing<br>Studio         | 1,160 s.f.   |
| 1190  | Harusaki                          | 1,807 s.f.   |
| 1200  | Sally Beauty                      | 1,600 s.f.   |
|       | Target                            | 123,680 s.f. |
|       |                                   |              |